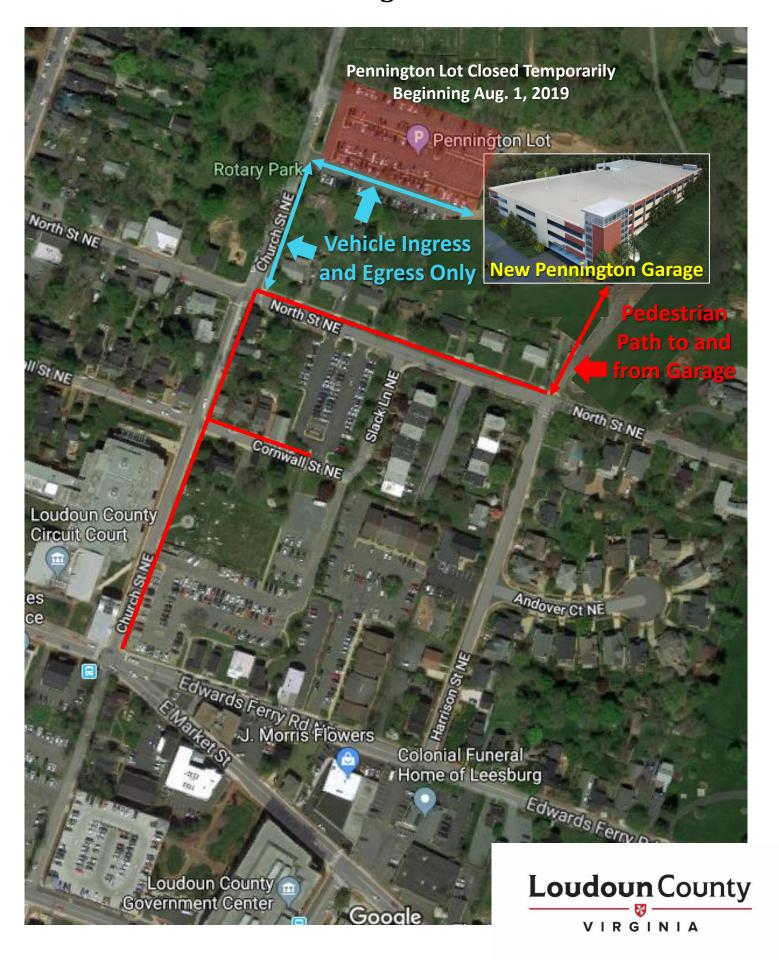

The Loudoun County Circuit Court is located at 18 E Market Street Leesburg, VA 20176

The visitor parking area is in the Pennington Parking Garage, located on the right of Church Street NE in Leesburg. (See map) The main cross over road to reach Church Street is Market Street (Route 7).

# Pennington Garage Vehicle and Pedestrian Access Points Effective August 1, 2019