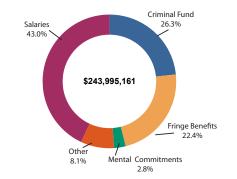

Figure 4. District Court Expenditures 2019-2020 Pre-trial, Trial, and Appellate Processes

Table 1. Fiscal Year Expenditures

|                            | Supreme    | Court of  | Circuit     | District    | Magistrate |             | % of   |
|----------------------------|------------|-----------|-------------|-------------|------------|-------------|--------|
|                            | Court      | Appeals   | Courts*     | Courts      | System     | Total       | Total  |
| Personal Service Costs     |            |           |             |             |            |             |        |
| Salaries/Judges/Justices   | 1,617,561  | 2,057,014 | 29,324,638  | 40,903,988  | 0          | 73,903,201  | 27.2%  |
| Salaries/Other Employees   | 14,086,916 | 3,886,145 | 768,206     | 62,753,421  | 21,582,358 | 103,077,046 | 37.9%  |
| Wage                       | 341,601    | 25,638    |             | 1,226,232   | 420        | 1,593,891   | 0.6%   |
| Substitute/Retired Judges  | 0          | 8,500     | 966,250     | 1,407,287   |            | 2,382,037   | 0.9%   |
| Fringe Benefits            | 6,764,905  | 2,532,045 | 16,450,557  | 55,546,776  | 9,793,558  | 91,087,841  | 33.5%  |
| Total                      | 22,810,983 | 8,509,342 | 47,509,651  | 161,837,704 | 31,376,336 | 272,044,016 | 86.2%  |
| CAIS/MIS                   | 8,875,900  |           | 4,744,858   | 10.902.277  | 1.094.284  | 25.617.319  | 8.1%   |
| Services                   | 3,712,514  | 289,754   | 1,401,127   | 4,637,982   | 627,956    | 10,669,333  | 3.4%   |
| Supplies/Equipment         | 529,695    | 51,263    | 478,476     | 2,283,994   | 265,314    | 3,608,742   | 1.1%   |
| Insurance/Rentals          | 2,549,650  | 451,842   | 32,121      | 417,480     | 32,929     | 3,484,022   | 1.1%   |
| Total                      | 15,667,759 | 792,859   | 6,656,582   | 18,241,733  | 2,020,483  | 43,379,416  | 13.8%  |
| Total Operations           | 38,478,742 | 9,302,201 | 54,166,233  | 180,079,437 | 33,396,819 | 315,423,432 | 100.0% |
| Grant Activity             | 5,642,075  | 0         | 0           | 0           | 0          | 5,642,075   | 4.5%   |
| Criminal Fund              | 29         | 14        | 55,248,690  | 57.089.616  | 0          | 112,338,349 | 90.0%  |
| Invol. Mental Commit. Fund | 0          | 0         | 0           | 6,826,108   | 0          | 6,826,108   | 5.5%   |
| Total Other                | 5,642,104  | 14        | 55,248,690  | 63,915,724  | 0          | 124,806,532 | 100.0% |
| GRAND TOTAL                | 44,120,846 | 9,302,215 | 109,414,923 | 243,995,161 | 33,396,819 | 440,229,964 |        |
| Positions                  | 158.6      | 69.1      | 165.0       | 1,877.8     | 446.2      | 2,716.7     |        |

#### **Fiscal Snapshot FY2020**

Table 2. Judicial Appropriations

| A                              | Expended    | Budgeted*   |
|--------------------------------|-------------|-------------|
| Agency/Program                 | FY 19-20    | FY 20-21 *  |
| Supreme Court                  |             |             |
| Appellate Review               | 10,094,181  | 14,367,332  |
| Law Library Services           | 1,207,444   | 1,076,534   |
| General Management & Direction | 32,067,423  | 35,512,025  |
| Judicial Training              | 751,798     | 899,140     |
| Total                          | 44,120,846  | 51,855,031  |
| Court of Appeals               |             |             |
| Appellate Review               | 9,302,215   | 11,012,737  |
| Circuit Courts                 |             |             |
| Trial Process                  | 109,414,923 | 114,248,355 |
| District Courts                |             |             |
| General                        | 120,324,575 | 125,069,372 |
| Trial Process                  |             |             |
| Juvenile & Domestic Relations  | 103,126,157 | 107,875,063 |
| Trial Process                  |             |             |
| Combined                       | 20,544,429  | 24,133,853  |
| Trial Process                  |             |             |
| District Courts Total          | 243,995,161 | 257,078,288 |
| Magistrate System              |             | -           |
| Pre-Trial Assistance           | 33,396,819  | 35,364,272  |
| GRAND TOTAL                    | 440,229,964 | 469,558,683 |