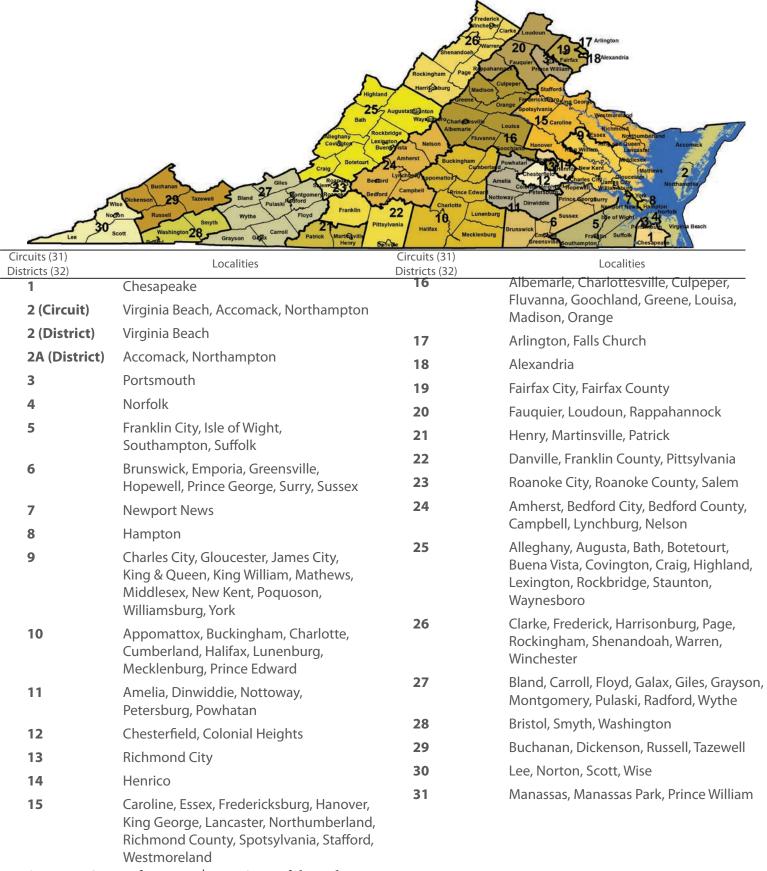

## Table of Contents

| Office of the Executive Secretary                                     | 8  |
|-----------------------------------------------------------------------|----|
| Fiscal Snapshot FY2020                                                | 10 |
| Virginia's Courts Jurisdiction and Structure                          | 13 |
| Virginia's Justices, Judges, and Magistrates                          | 17 |
| Justices of the Supreme Court of Virginia                             |    |
| Judges of the Court of Appeals of Virginia                            | 17 |
| Judicial Boundaries                                                   | 18 |
| Circuit Court Judges                                                  | 19 |
| General District Court Judges                                         | 23 |
| Juvenile & Domestic Relations District Court Judges                   | 25 |
| Magistrate System Regional Map                                        | 29 |
| Magistrates                                                           | 30 |
| Policy-Making Bodies                                                  | 35 |
| Judicial Council of Virginia                                          | 35 |
| Committees of the Judicial Council of Virginia                        | 35 |
| Committees of the Judicial Conference of Virginia                     |    |
| Committee on District Courts                                          | 37 |
| Advisory Committees of the Committee on District Courts               | 38 |
| Committees of the Judicial Conference of Virginia for District Courts | 39 |
| Access to Justice Commission                                          | 39 |
| Advisory Committee on Domestic Violence Issues in Virginia's Courts   | 40 |
| State Drug Treatment Court Advisory Committee                         | 40 |
| District Court Staffing Model Workgroup                               | 41 |
| Statistics in Brief                                                   | 42 |
| Supreme Court of Virginia                                             | 42 |
| Court of Appeals of Virginia                                          | 42 |
| Circuit Court                                                         | 43 |
| General District Court                                                | 44 |
| Juvenile and Domestic Relations District Court                        | 44 |
| Magistrate System                                                     | 45 |

## Tables

| 10 |
|----|
| 11 |
| 12 |
| 17 |
| 17 |
| 19 |
| 23 |
| 30 |
| 42 |
| 42 |
| 43 |
| 44 |
| 44 |
| 45 |
|    |