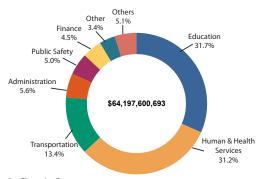

#### **Fiscal Snapshot FY2020**

The General Assembly appropriated \$ 545.4 million for the judicial system for fiscal year 2019-2020. This constituted an increase of 24.6% from the \$437.6 million that was budgeted in fiscal year 2018-2019. These funds comprised less than one percent of the total state biennium budget.

Total judicial system expenditures in fiscal year 2020 totaled \$440.2 million. Of the total judicial system expenditures, 71.6% or \$315.4 million was for operational costs: personal services (salaries, wage and fringe benefits) totaled \$272.0 million (or 86.2% of operational costs) and automation needs, services, supplies, and equipment totaled \$43.4 (or 13.8% of operational costs). Grant funds, Criminal Fund costs, and costs related to the involuntary mental commitment (IMC) process constituted the remainder (\$124.8 million) of total court system expenditures in fiscal year 2020.

Figure 1. Judiciary's Share of 2019-2020 Appropriations

Figure 2. Judiciary's Distribution of 2019-2020 Appropriations

Figure 3. Circuit Court Expenditures 2019-2020 Pre-trial, Trial, and Appellate Processes