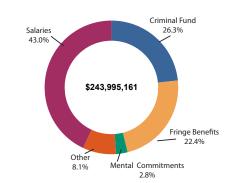

Figure 4. District Court Expenditures 2019-2020 Pre-trial, Trial, and Appellate Processes

Table 1. Fiscal Year Expenditures

|                            | Supreme    | Court of  | Circuit     | District    | Magistrate |             | % of   |
|----------------------------|------------|-----------|-------------|-------------|------------|-------------|--------|
|                            | Court      | Appeals   | Courts*     | Courts      | System     | Total       | Total  |
| Personal Service Costs     |            |           |             |             |            |             |        |
| Salaries/Judges/Justices   | 1,617,561  | 2,057,014 | 29,324,638  | 40,903,988  | 0          | 73,903,201  | 27.2%  |
| Salaries/Other Employees   | 14,086,916 | 3,886,145 | 768,206     | 62,753,421  | 21,582,358 | 103,077,046 | 37.9%  |
| Wage                       | 341,601    | 25,638    |             | 1,226,232   | 420        | 1,593,891   | 0.6%   |
| Substitute/Retired Judges  | 0          | 8,500     | 966,250     | 1,407,287   |            | 2,382,037   | 0.9%   |
| Fringe Benefits            | 6,764,905  | 2,532,045 | 16,450,557  | 55,546,776  | 9,793,558  | 91,087,841  | 33.5%  |
| Total                      | 22,810,983 | 8,509,342 | 47,509,651  | 161,837,704 | 31,376,336 | 272,044,016 | 86.2%  |
| CAIS/MIS                   | 8,875,900  |           | 4,744,858   | 10.902.277  | 1.094.284  | 25.617.319  | 8.1%   |
| Services                   | 3,712,514  | 289,754   | 1,401,127   | 4,637,982   | 627,956    | 10,669,333  | 3.4%   |
| Supplies/Equipment         | 529,695    | 51,263    | 478,476     | 2,283,994   | 265,314    | 3,608,742   | 1.1%   |
| Insurance/Rentals          | 2,549,650  | 451,842   | 32,121      | 417,480     | 32,929     | 3,484,022   | 1.1%   |
| Total                      | 15,667,759 | 792,859   | 6,656,582   | 18,241,733  | 2,020,483  | 43,379,416  | 13.8%  |
| Total Operations           | 38,478,742 | 9,302,201 | 54,166,233  | 180,079,437 | 33,396,819 | 315,423,432 | 100.0% |
| Grant Activity             | 5,642,075  | 0         | 0           | 0           | 0          | 5,642,075   | 4.5%   |
| Criminal Fund              | 29         | 14        | 55,248,690  | 57.089.616  | 0          | 112,338,349 | 90.0%  |
| Invol. Mental Commit. Fund | 0          | 0         | 0           | 6,826,108   | 0          | 6,826,108   | 5.5%   |
| Total Other                | 5,642,104  | 14        | 55,248,690  | 63,915,724  | 0          | 124,806,532 | 100.0% |
| GRAND TOTAL                | 44,120,846 | 9,302,215 | 109,414,923 | 243,995,161 | 33,396,819 | 440,229,964 |        |
| Positions                  | 158.6      | 69.1      | 165.0       | 1,877.8     | 446.2      | 2,716.7     |        |

#### **Fiscal Snapshot FY2020**

Table 2. Judicial Appropriations

| A                              | Expended    | Budgeted*   |
|--------------------------------|-------------|-------------|
| Agency/Program                 | FY 19-20    | FY 20-21 *  |
| Supreme Court                  |             |             |
| Appellate Review               | 10,094,181  | 14,367,332  |
| Law Library Services           | 1,207,444   | 1,076,534   |
| General Management & Direction | 32,067,423  | 35,512,025  |
| Judicial Training              | 751,798     | 899,140     |
| Total                          | 44,120,846  | 51,855,031  |
| Court of Appeals               |             |             |
| Appellate Review               | 9,302,215   | 11,012,737  |
| Circuit Courts                 |             |             |
| Trial Process                  | 109,414,923 | 114,248,355 |
| District Courts                |             |             |
| General                        | 120,324,575 | 125,069,372 |
| Trial Process                  |             |             |
| Juvenile & Domestic Relations  | 103,126,157 | 107,875,063 |
| Trial Process                  |             |             |
| Combined                       | 20,544,429  | 24,133,853  |
| Trial Process                  |             |             |
| District Courts Total          | 243,995,161 | 257,078,288 |
| Magistrate System              |             | -           |
| Pre-Trial Assistance           | 33,396,819  | 35,364,272  |
| GRAND TOTAL                    | 440,229,964 | 469,558,683 |