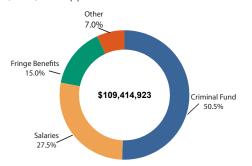

Figure 1. Judiciary's Share of 2019-2020 Appropriations

Figure 2. Judiciary's Distribution of 2019-2020 Appropriations

Figure 3. Circuit Court Expenditures 2019-2020 Pre-trial, Trial, and Appellate Processes

Figure 4. District Court Expenditures 2019-2020 Pre-trial, Trial, and Appellate Processes

Table 1. Fiscal Year Expenditures

|                            | Supreme    | Court of  | Circuit     | District    | Magistrate |             | % of   |
|----------------------------|------------|-----------|-------------|-------------|------------|-------------|--------|
|                            | Court      | Appeals   | Courts*     | Courts      | System     | Total       | Total  |
| Personal Service Costs     |            |           |             |             |            |             |        |
| Salaries/Judges/Justices   | 1,617,561  | 2,057,014 | 29,324,638  | 40,903,988  | 0          | 73,903,201  | 27.2%  |
| Salaries/Other Employees   | 14,086,916 | 3,886,145 | 768,206     | 62,753,421  | 21,582,358 | 103,077,046 | 37.9%  |
| Wage                       | 341,601    | 25,638    |             | 1,226,232   | 420        | 1,593,891   | 0.6%   |
| Substitute/Retired Judges  | 0          | 8,500     | 966,250     | 1,407,287   |            | 2,382,037   | 0.9%   |
| Fringe Benefits            | 6,764,905  | 2,532,045 | 16,450,557  | 55,546,776  | 9,793,558  | 91,087,841  | 33.5%  |
| Total                      | 22,810,983 | 8,509,342 | 47,509,651  | 161,837,704 | 31,376,336 | 272,044,016 | 86.2%  |
| CAIS/MIS                   | 8,875,900  |           | 4,744,858   | 10.902.277  | 1.094.284  | 25.617.319  | 8.1%   |
| Services                   | 3,712,514  | 289,754   | 1,401,127   | 4,637,982   | 627,956    | 10,669,333  | 3.4%   |
| Supplies/Equipment         | 529,695    | 51,263    | 478,476     | 2,283,994   | 265,314    | 3,608,742   | 1.1%   |
| Insurance/Rentals          | 2,549,650  | 451,842   | 32,121      | 417,480     | 32,929     | 3,484,022   | 1.1%   |
| Total                      | 15,667,759 | 792,859   | 6,656,582   | 18,241,733  | 2,020,483  | 43,379,416  | 13.8%  |
| Total Operations           | 38,478,742 | 9,302,201 | 54,166,233  | 180,079,437 | 33,396,819 | 315,423,432 | 100.0% |
| Grant Activity             | 5,642,075  | 0         | 0           | 0           | 0          | 5,642,075   | 4.5%   |
| Criminal Fund              | 29         | 14        | 55,248,690  | 57.089.616  | 0          | 112,338,349 | 90.0%  |
| Invol. Mental Commit. Fund | 0          | 0         | 0           | 6,826,108   | 0          | 6,826,108   | 5.5%   |
| Total Other                | 5,642,104  | 14        | 55,248,690  | 63,915,724  | 0          | 124,806,532 | 100.0% |
| GRAND TOTAL                | 44,120,846 | 9,302,215 | 109,414,923 | 243,995,161 | 33,396,819 | 440,229,964 |        |
| Positions                  | 158.6      | 69.1      | 165.0       | 1,877.8     | 446.2      | 2,716.7     |        |