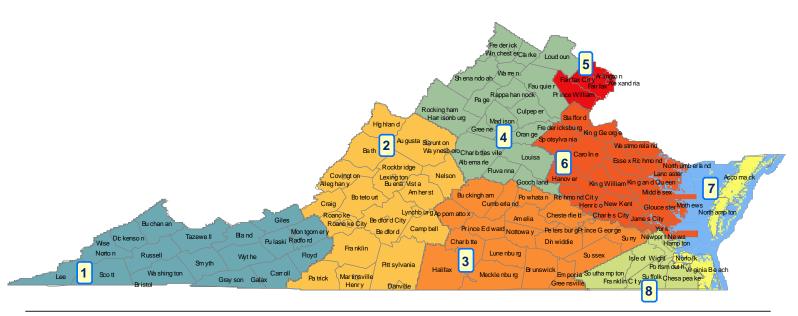

## Figures

| Figure 1. Judiciary's Share of 2019-2020 Appropriations        | 10 |
|----------------------------------------------------------------|----|
| Figure 2. Judiciary's Distribution of 2019-2020 Appropriations | 10 |
| Figure 3. Circuit Court Expenditures 2019-2020                 | 10 |
| Figure 4. District Court Expenditures 2019-2020                | 10 |
| Figure 5. Virginia Judicial Branch                             | 14 |
| Figure 6. Virginia's Court Structure                           | 15 |
| Figure 7. Judicial Boundaries                                  | 18 |
| Figure 8. Magistrate Regions                                   | 29 |