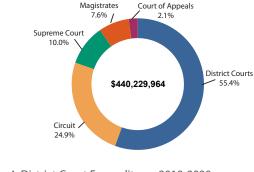

Total judicial system expenditures in fiscal year 2020 totaled \$440.2 million. Of the total judicial system expenditures, 71.6% or \$315.4 million was for operational costs: personal services (salaries, wage and fringe benefits) totaled \$272.0 million (or 86.2% of operational costs) and automation needs, services, supplies, and equipment totaled \$43.4 (or 13.8% of operational costs). Grant funds, Criminal Fund costs, and costs related to the involuntary mental commitment (IMC) process constituted the remainder (\$124.8 million) of total court system expenditures in fiscal year 2020.

Figure 4. District Court Expenditures 2019-2020 Pre-trial, Trial, and Appellate Processes

Table 1. Fiscal Year Expenditures

|                            | Supreme    | Court of  | Circuit     | District    | Magistrate |             | % of   |
|----------------------------|------------|-----------|-------------|-------------|------------|-------------|--------|
|                            | Court      | Appeals   | Courts*     | Courts      | System     | Total       | Total  |
| Personal Service Costs     |            |           |             |             |            |             |        |
| Salaries/Judges/Justices   | 1,617,561  | 2,057,014 | 29,324,638  | 40,903,988  | 0          | 73,903,201  | 27.2%  |
| Salaries/Other Employees   | 14,086,916 | 3,886,145 | 768,206     | 62,753,421  | 21,582,358 | 103,077,046 | 37.9%  |
| Wage                       | 341,601    | 25,638    |             | 1,226,232   | 420        | 1,593,891   | 0.6%   |
| Substitute/Retired Judges  | 0          | 8,500     | 966,250     | 1,407,287   |            | 2,382,037   | 0.9%   |
| Fringe Benefits            | 6,764,905  | 2,532,045 | 16,450,557  | 55,546,776  | 9,793,558  | 91,087,841  | 33.5%  |
| Total                      | 22,810,983 | 8,509,342 | 47,509,651  | 161,837,704 | 31,376,336 | 272,044,016 | 86.2%  |
| CAIS/MIS                   | 8,875,900  |           | 4,744,858   | 10.902.277  | 1.094.284  | 25.617.319  | 8.1%   |
| Services                   | 3,712,514  | 289,754   | 1,401,127   | 4,637,982   | 627,956    | 10,669,333  | 3.4%   |
| Supplies/Equipment         | 529,695    | 51,263    | 478,476     | 2,283,994   | 265,314    | 3,608,742   | 1.1%   |
| Insurance/Rentals          | 2,549,650  | 451,842   | 32,121      | 417,480     | 32,929     | 3,484,022   | 1.1%   |
| Total                      | 15,667,759 | 792,859   | 6,656,582   | 18,241,733  | 2,020,483  | 43,379,416  | 13.8%  |
| Total Operations           | 38,478,742 | 9,302,201 | 54,166,233  | 180,079,437 | 33,396,819 | 315,423,432 | 100.0% |
| Grant Activity             | 5,642,075  | 0         | 0           | 0           | 0          | 5,642,075   | 4.5%   |
| Criminal Fund              | 29         | 14        | 55,248,690  | 57.089.616  | 0          | 112,338,349 | 90.0%  |
| Invol. Mental Commit. Fund | 0          | 0         | 0           | 6,826,108   | 0          | 6,826,108   | 5.5%   |
| Total Other                | 5,642,104  | 14        | 55,248,690  | 63,915,724  | 0          | 124,806,532 | 100.0% |
| GRAND TOTAL                | 44,120,846 | 9,302,215 | 109,414,923 | 243,995,161 | 33,396,819 | 440,229,964 |        |
| Positions                  | 158.6      | 69.1      | 165.0       | 1,877.8     | 446.2      | 2,716.7     |        |