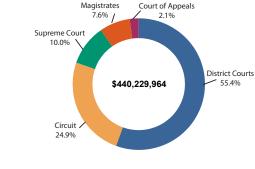

Total judicial system expenditures in fiscal year 2020 totaled \$440.2 million. Of the total judicial system expenditures, 71.6% or \$315.4 million was for operational costs: personal services (salaries, wage and fringe benefits) totaled \$272.0 million (or 86.2% of operational costs) and automation needs, services, supplies, and equipment totaled \$43.4 (or 13.8% of operational costs). Grant funds, Criminal Fund costs, and costs related to the involuntary mental commitment (IMC) process constituted the remainder (\$124.8 million) of total court system expenditures in fiscal year 2020.

Figure 4. District Court Expenditures 2019-2020 Pre-trial, Trial, and Appellate Processes

Table 1. Fiscal Year Expenditures

|                            | Supreme    | Court of  | Circuit     | District    | Magistrate |             | % of   |
|----------------------------|------------|-----------|-------------|-------------|------------|-------------|--------|
|                            | Court      | Appeals   | Courts*     | Courts      | System     | Total       | Total  |
| Personal Service Costs     |            |           |             |             |            |             |        |
| Salaries/Judges/Justices   | 1,617,561  | 2,057,014 | 29,324,638  | 40,903,988  | 0          | 73,903,201  | 27.2%  |
| Salaries/Other Employees   | 14,086,916 | 3,886,145 | 768,206     | 62,753,421  | 21,582,358 | 103,077,046 | 37.9%  |
| Wage                       | 341,601    | 25,638    |             | 1,226,232   | 420        | 1,593,891   | 0.6%   |
| Substitute/Retired Judges  | 0          | 8,500     | 966,250     | 1,407,287   |            | 2,382,037   | 0.9%   |
| Fringe Benefits            | 6,764,905  | 2,532,045 | 16,450,557  | 55,546,776  | 9,793,558  | 91,087,841  | 33.5%  |
| Total                      | 22,810,983 | 8,509,342 | 47,509,651  | 161,837,704 | 31,376,336 | 272,044,016 | 86.2%  |
| CAIS/MIS                   | 8,875,900  |           | 4,744,858   | 10.902.277  | 1.094.284  | 25.617.319  | 8.1%   |
| Services                   | 3,712,514  | 289,754   | 1,401,127   | 4,637,982   | 627,956    | 10,669,333  | 3.4%   |
| Supplies/Equipment         | 529,695    | 51,263    | 478,476     | 2,283,994   | 265,314    | 3,608,742   | 1.1%   |
| Insurance/Rentals          | 2,549,650  | 451,842   | 32,121      | 417,480     | 32,929     | 3,484,022   | 1.1%   |
| Total                      | 15,667,759 | 792,859   | 6,656,582   | 18,241,733  | 2,020,483  | 43,379,416  | 13.8%  |
| Total Operations           | 38,478,742 | 9,302,201 | 54,166,233  | 180,079,437 | 33,396,819 | 315,423,432 | 100.0% |
| Grant Activity             | 5,642,075  | 0         | 0           | 0           | 0          | 5,642,075   | 4.5%   |
| Criminal Fund              | 29         | 14        | 55,248,690  | 57.089.616  | 0          | 112,338,349 | 90.0%  |
| Invol. Mental Commit. Fund | 0          | 0         | 0           | 6,826,108   | 0          | 6,826,108   | 5.5%   |
| Total Other                | 5,642,104  | 14        | 55,248,690  | 63,915,724  | 0          | 124,806,532 | 100.0% |
| GRAND TOTAL                | 44,120,846 | 9,302,215 | 109,414,923 | 243,995,161 | 33,396,819 | 440,229,964 |        |
| Positions                  | 158.6      | 69.1      | 165.0       | 1,877.8     | 446.2      | 2,716.7     |        |

#### **Fiscal Snapshot FY2020**

Table 2. Judicial Appropriations

| A                              | Expended    | Budgeted*   |
|--------------------------------|-------------|-------------|
| Agency/Program                 | FY 19-20    | FY 20-21 *  |
| Supreme Court                  |             |             |
| Appellate Review               | 10,094,181  | 14,367,332  |
| Law Library Services           | 1,207,444   | 1,076,534   |
| General Management & Direction | 32,067,423  | 35,512,025  |
| Judicial Training              | 751,798     | 899,140     |
| Total                          | 44,120,846  | 51,855,031  |
| Court of Appeals               |             |             |
| Appellate Review               | 9,302,215   | 11,012,737  |
| Circuit Courts                 |             |             |
| Trial Process                  | 109,414,923 | 114,248,355 |
| District Courts                |             |             |
| General                        | 120,324,575 | 125,069,372 |
| Trial Process                  |             |             |
| Juvenile & Domestic Relations  | 103,126,157 | 107,875,063 |
| Trial Process                  |             |             |
| Combined                       | 20,544,429  | 24,133,853  |
| Trial Process                  |             |             |
| District Courts Total          | 243,995,161 | 257,078,288 |
| Magistrate System              |             | -           |
| Pre-Trial Assistance           | 33,396,819  | 35,364,272  |
| GRAND TOTAL                    | 440,229,964 | 469,558,683 |