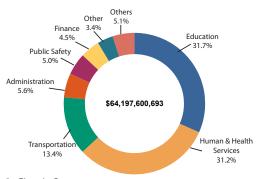

#### **Fiscal Snapshot FY2020**

The General Assembly appropriated \$ 545.4 million for the judicial system for fiscal year 2019-2020. This constituted an increase of 24.6% from the \$437.6 million that was budgeted in fiscal year 2018-2019. These funds comprised less than one percent of the total state biennium budget.

Total judicial system expenditures in fiscal year 2020 totaled \$440.2 million. Of the total judicial system expenditures, 71.6% or \$315.4 million was for operational costs: personal services (salaries, wage and fringe benefits) totaled \$272.0 million (or 86.2% of operational costs) and automation needs, services, supplies, and equipment totaled \$43.4 (or 13.8% of operational costs). Grant funds, Criminal Fund costs, and costs related to the involuntary mental commitment (IMC) process constituted the remainder (\$124.8 million) of total court system expenditures in fiscal year 2020.

Figure 1. Judiciary's Share of 2019-2020 Appropriations

Figure 2. Judiciary's Distribution of 2019-2020 Appropriations

Figure 3. Circuit Court Expenditures 2019-2020 Pre-trial, Trial, and Appellate Processes