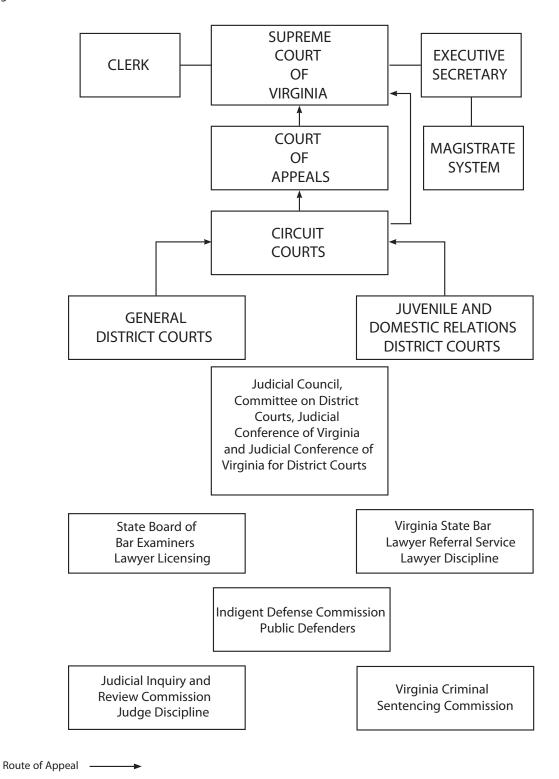

## Figures

| Figure 1. Judiciary's Share of 2019-2020 Appropriations        | 10 |
|----------------------------------------------------------------|----|
| Figure 2. Judiciary's Distribution of 2019-2020 Appropriations | 10 |
| Figure 3. Circuit Court Expenditures 2019-2020                 | 10 |
| Figure 4. District Court Expenditures 2019-2020                | 10 |
| Figure 5. Virginia Judicial Branch                             | 14 |
| Figure 6. Virginia's Court Structure                           | 15 |
| Figure 7. Judicial Boundaries                                  | 18 |
| Figure 8. Magistrate Regions                                   | 29 |