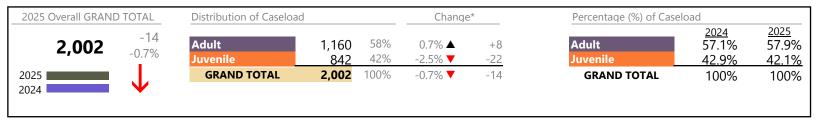

Norfolk
District: 4 FIPS: 710

2025 Overall GRAND TOTAL Distribution of Caseload Change\* Percentage (%) of Caseload 2025 <u>2024</u> +179 62% Adult 62.5% 5,827 Adult 3,639 15.0% ▲ +475 56.0% 3.2% -29<u>6</u> 38% -11.9% **T** 44.0% Juvenile 2,188 Juvenile 37.5% 2025 **GRAND TOTAL** 5,827 100% 3.2% ▲ +179 **GRAND TOTAL** 100% 100% 2024