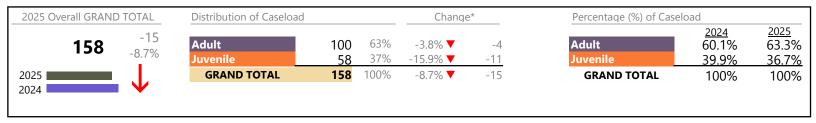

rge**District: 15 FIPS: 099

| Juvenile Miscellaneous | 0   | ▼        | -100.0% | -5  |
|------------------------|-----|----------|---------|-----|
| New to Workload Study  | 7   | ▼        | +40.0%  | +2  |
| Other                  | 42  | <b>A</b> | -6.7%   | -3  |
| Protective Orders      | 34  | <b>A</b> | +21.4%  | +6  |
| Support                | 45  | <b>A</b> | -18.2%  | -10 |
| Traffic                | 18  | ▼        | -10.0%  | -2  |
| GRAND TOTAL            | 514 | ▼        | -3.4%   | -18 |

<sup>\*</sup> Compared to same time period as previous year

 $<sup>^{\</sup>star\star}$  Case Type Categories are defined in the 2017 Virginia Judicial Workload Assessment

Lancaster

January 2025 thru April 2025 Filings (Compared to January 2024 thru April 2024)

District: 15 FIPS: 103



# Filings by Division & Code

| Division | Case Type Description             | Code | Summary | Change            | % Change | Absolute Change |
|----------|-----------------------------------|------|---------|-------------------|----------|-----------------|
| Adult    | Misdemeanor                       | CM   | 27      | <b>A</b>          | +58.8%   | +10             |
| Addit    | Show Cause                        | SC   | 25      | <b>A</b>          | +19.0%   | +4              |
|          | Other                             | OT   | 19      | ▼                 | -9.5%    | -2              |
|          | Civil Support                     | VS   | 9       | ▼                 | -60.9%   | -14             |
|          | Family Abuse - Protective Order   | FP   | 8       | <b>A</b>