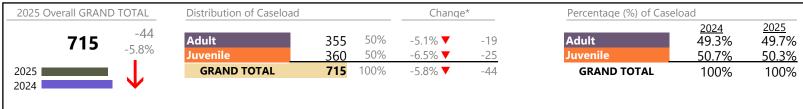

# Filings by Major Case Category\*\*

| Category                              | Summary | Change            | % Change | <b>Absolute Change</b> |
|---------------------------------------|---------|-------------------|----------|------------------------|
| Adult Criminal                        | 99      | <b>A</b>          | -15.4%   | -18                    |
| Child Dependency                      | 27      | <b>A</b>          | +42.1%   | +8                     |
| Child in Need of Services/Supervision | 10      | ▼                 | -44.4%   | -8                     |
| Custody and Visitation                | 66      | <b>A</b>          | -7.0%    | -5                     |
| Delinquency                           | 48      | <b>A</b>          | +54.8%   | +17                    |
| Juvenile Miscellaneous                | 6       | $\leftrightarrow$ |          | 0                      |
| New to Workload Study                 | 1       | ▼                 | -75.0%   | -3                     |
| Other                                 | 30      | <b>A</b>          | -50.8%   | -31                    |
| Protective Orders                     | 15      | <b>A</b>          | +36.4%   | +4                     |
| Support                               | 56      | <b>A</b>          | +180.0%  | +36                    |