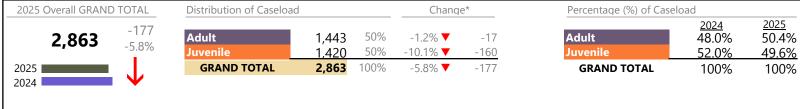

Norfolk
District: 4 FIPS: 710

2025 Overall GRAND TOTAL Distribution of Caseload Change\* Percentage (%) of Caseload 2025 <u>2024</u> +179 62% Adult 62.5% 5,827 Adult 3,639 15.0% ▲ +475 56.0% 3.2% -29<u>6</u> 38% -11.9% **T** 44.0% Juvenile 2,188 Juvenile 37.5% 2025 **GRAND TOTAL** 5,827 100% 3.2% ▲ +179 **GRAND TOTAL** 100% 100% 2024

# Filings by Division & Code

| Division | Case Type Description                   | Code         | Summary | Change            | % Change | Absolute Change |
|----------|-----------------------------------------|--------------|---------|-------------------|----------|-----------------|
| Adult    | Misdemeanor                             | CM           | 1,055   | <b>A</b>          | +32.2%   | +257            |
| Addit    | Other                                   | OT           | 857     | <b>A</b>          | +21.7%   | +153            |
|          | Civil Support                           | VS           | 548     | ▼                 | -3.5%    | -20             |
|          | Show Cause                              | SC           | 522     | <b>A</b>          | +18.1%   | +80             |
|          | Family Abuse - Protective Order         | FP           | 212     | ▼                 | -7.4%    | -17             |
|          | Capias                                  | CA           | 206     | <b>A</b>          | +5.1%    | +10             |
|          | Felony                                  | CF           | 180     | <b>A</b>          | +17.6%   | +27             |
|          | Remand Support                          | RS           | 21      | ▼                 | -8.7%    | -2              |
|          | Non-Family Abuse Protective Order       | AP           | 14      | ▼                 | -22.2%   | -4              |
|          | Motion - Protective Order               | MP           | 11      | ▼                 | -38.9%   | -7              |
|          | Violation of Protective Order           | PV           | 10      | <b>A</b>          | +233.3%  | +7              |
|          | Protective Order                        | PC           | 3       | ▼                 | -72.7%   | -8              |
|          | Violation Family Abuse Protective Orde  | PS           | 0       |                   | -100.0%  | -1              |
|          | Total                                   |              | 3,639   | <b>A</b>          | 15.0%    | +475            |
| Juvenile | Custody Visitation                      | CV           | 1,187   | ▼                 | -11.0%   | -147            |
| Juvenne  | Misdemeanor                             | DM           | 150     | ▼                 | -28.9%   | -61             |
|          | Felony                                  | DF           | 148     | <b>A</b>          | +22.3%   | +27             |
|          | Abuse and Neglect                       | AN           | 121     | ▼                 | -18.8%   | -28             |
|          | Permanency Planning                     | PH           | 80      | <b>A</b>          | +15.9%   | +11             |
|          | Mental Commitment                       | MC           | 78      | <b>A</b>          | +34.5%   | +20             |
|          | Status                                  | ST           | 64      | <b>A</b>          | +33.3%   | +16             |
|          | Initial Foster Care                     | IF           | 55      | <b>A</b>          | +48.6%   | +18             |
|          | Foster Care Review                      | FC           | 51      | ▼                 | -21.5%   | -14             |
|          | Paternity                               | PT           | 37      | ▼                 | -15.9%   | -7              |
|          | Traffic                                 | T            | 31      | ▼                 | -6.1%    | -2              |
|          | Remand Custody                          | RC           | 28      | ▼                 | -20.0%   | -7              |
|          | Remand Visitation                       | RV           | 27      | ▼                 | -22.9%   | -8              |
|          | Other                                   | OT           | 24      | ▼                 | -35.1%   | -13             |
|          | Show Cause                              | SC           | 18      | ▼                 | -14.3%   | -3              |
|          | Child In Need of Services               | CS           | 17      | $\leftrightarrow$ |          | -               |
|          | Temporary Detention Order               | TD           | 12      | <b>A</b>          | +100.0%  | +6              |
|          | Emergency Custody Order                 | EC           | 11      | ▼                 | -45.0%   | -9              |
|          | Non-Family Abuse Protective Order       | AP           | 8       | ▼                 | -88.6%   | -62             |
|          | Motion - Protective Order               | MP           | 7       | ▼                 | -61.1%   | -11             |
|          | Special Immigrant Juvenile Status       | SI           | 7       | <b>A</b>          | -        | +7              |
|          | Terminate Parental Rights               | TP           | 7       | ▼                 | -75.0%   | -21             |
|          | Truancy                                 | TR           | 6       | <b>A</b>          | +500.0%  | +5              |
|          | Relief of Custody                       | CR           | 5       | ▼                 | -68.8%   | -11             |
|          | Voluntary Continuing Services and Suppo | rt Agreen VA | 5       | <b>A</b>          | +66.7%   | +2              |
|          | Family Abuse - Protective Order         | FP           | 3       | ▼                 | -57.1%   | -4              |
|          | Emancipation                            | EP           | 1       | <b>A</b>          | _        | +1              |
|          | Capias                                  | CA           | 0       | ▼                 | -100.0%  | -1              |
|          | Total                                   |              | 2,188   | ▼                 | -11.9%   | -296            |
|          | GRAND TOTAL                             |              | 5,827   | <b>A</b>          | 3.2%     | +179            |

Norfolk
District: 4 FIPS: 710

| Filings by Major Case Category**      |         |          |          |                 |
|---------------------------------------|---------|----------|----------|-----------------|
| Category                              | Summary | Change   | % Change | Absolute Change |
| Adult Criminal                        | 1,755   | <b>A</b> | +19.2%   | +283            |
| Child Dependency                      | 324     | ▼        | -11.7%   | -43             |
| Child in Need of Services/Supervision | 30      | <b>A</b> | +3.4%    | +1              |
| Custody and Visitation                | 1,224   | ▼        | -11.2%   | -154            |
| Delinquency                           | 309     | ▼        | -9.9%    | -34             |
| Juvenile Miscellaneous                | 65      | <b>A</b> | +35.4%   | +17             |
| New to Workload Study                 | 7       | <b>A</b> | -        | +7              |
| Other                                 | 1,058   | <b>A</b> | +15.3%   | +140            |
| Protective Orders                     | 255     | ▼        | -29.2%   | -105            |
| Support                               | 769     | <b>A</b> | +9.9%    | +69             |
| Traffic                               | 31      | ▼        | -6.1%    | -2              |
| GRAND TOTAL                           | 5,827   | <b>A</b> | 3.2%     | +179            |