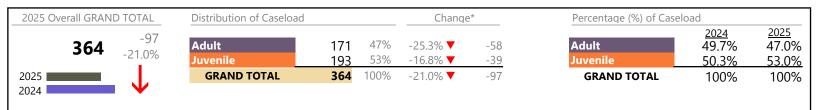

Norfolk
District: 4 FIPS: 710

2025 Overall GRAND TOTAL Distribution of Caseload Change\* Percentage (%) of Caseload 2025 <u>2024</u> +179 62% Adult 62.5% 5,827 Adult 3,639 15.0% ▲ +475 56.0% 3.2% -29<u>6</u> 38% -11.9% **T** 44.0% Juvenile 2,188 Juvenile 37.5% 2025 **GRAND TOTAL** 5,827 100% 3.2% ▲ +179 **GRAND TOTAL** 100% 100% 2024