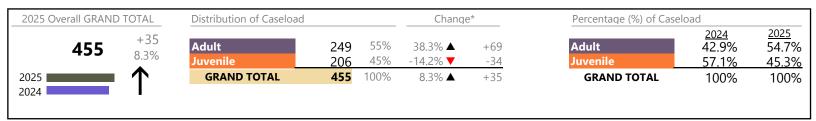

| 10      | <b>A</b>          | +25.0%   | +2                     |
| Protective Orders                     | 4       | $\leftrightarrow$ |          | 0                      |
| Support                               | 8       | <b>A</b>          | +14.3%   | +1                     |
| Traffic                               | 4       | <b>A</b>          | +300.0%  | +3                     |
| GRAND TOTAL                           | 92      | <b>A</b>          | 114.0%   | +49                    |

<sup>\*</sup> Compared to same time period as previous year

<sup>\*\*</sup> Case Type Categories are defined in the 2017 Virginia Judicial Workload Assessment

**Botetourt** trict: 25 FIPS: 023

January 2025 thru April 2025 Filings (Compared to January 2024 thru April 2024)

District: 25



# Filings by Division & Code

| Division                                            | Case Type Description             | Code | Summary | Change            | % Change | Absolute Change |
|-----------------------------------------------------|-----------------------------------|------|---------|-------------------|----------|-----------------|
| Adult                                               | Other                             | ОТ   | 63      | <b>A</b>          | +65.8%   | +25             |
| Aduit                                               | Misdemeanor                       | CM   | 48      | <b>A</b>          | +26.3%   | +10             |
|                                                     | Civil Support                     | VS   | 38      | $\Leftrightarrow$ |