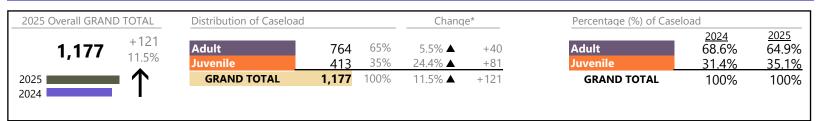

|                 |

<sup>\*</sup> Compared to same time period as previous year

<sup>\*\*</sup> Case Type Categories are defined in the 2017 Virginia Judicial Workload Assessment

The data reported reflect the case management system. The case types reported may not necessitate judicial involvement.

January 2025 thru April 2025 Filings (Compared to January 2024 thru April 2024)

**Nottoway**District: 11 FIPS: 135

\* Compared to same time period as previous year

\*\* Case Type Categories are defined in the 2017 Virginia Judicial Workload Assessment

The data reported reflect the case management system. The case types reported may not necessitate judicial involvement.

**Petersburg**District: 11 FIPS: 730

January 2025 thru April 2025 Filings (Compared to January 2024 thru April 2024)



### Filings by Division & Code

| Division | Case Type Description                            | Code | Summary | Change            | % Change | Absolute Change |
|----------|--------------------------------------------------|------|---------|-------------------|----------|-----------------|
| A d14    |                                                  | CM   | 235     | <b>A</b>          | +18.7%   | +37             |
| Adult    | Civil Support                                    | VS   | 148     | _                 | +13.8%   | +18             |
|          | Other                                            | OT   | 141     | <u></u>           | -27.7%   | -54             |
|          | Capias                                           | CA   | 77      | <u>.</u>          | +83.3%   | +35