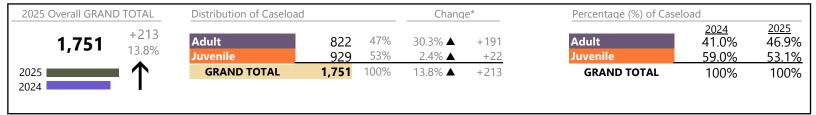

Norfolk
District: 4 FIPS: 710

2025 Overall GRAND TOTAL Distribution of Caseload Change\* Percentage (%) of Caseload 2025 <u>2024</u> +179 62% Adult 62.5% 5,827 Adult 3,639 15.0% ▲ +475 56.0% 3.2% -29<u>6</u> 38% -11.9% **T** 44.0% Juvenile 2,188 Juvenile 37.5% 2025 **GRAND TOTAL** 5,827 100% 3.2% ▲ +179 **GRAND TOTAL** 100% 100% 2024