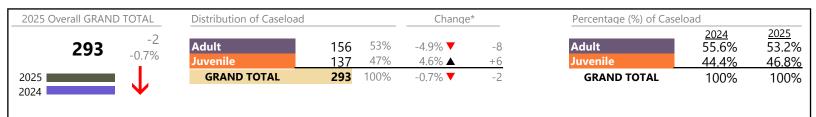

| 83  | <b>A</b>                 | -15.3%               | -15 |
| Traffic                                                                                                                  | 11  | <b>A</b>                 | +10.0%               | +1  |
| GRAND TOTAL                                                                                                              | 636 | <b>A</b>                 | 11.6%                | +66 |

5/12/2025 1:02:01PM

<sup>\*\*</sup> Case Type Categories are defined in the 2017 Virginia Judicial Workload Assessment \* Compared to same time period as previous year

January 2025 thru April 2025 Filings (Compared to January 2024 thru April 2024)

**Southampton**District: 5 FIPS: 175



# Filings by Division & Code

| Division Case Type Description                 | Code   | Summary | Change            | % Change | <b>Absolute Change</b> |
|------------------------------------------------|--------|---------|-------------------|----------|------------------------|
| Adult Show Cause                               | SC     | 33      | <b>A</b>          | +10.0%   | +3                     |
| Misdemeanor                                    | CM     | 28      | ▼                 | -3.4%    | -1                     |
| Other                                          | ОТ     | 28      | $\Leftrightarrow$ |          | -                      |
| Civil Support                                  | VS     | 20      | ▼                 | -33.3%   | -10                    |
| Capias