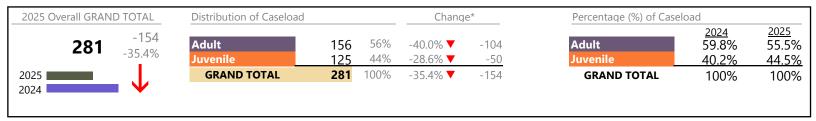

-|-------|----------|--------|-----|
| Delinquency            | 122   | ▼        | -20.8% | -32 |
| Juvenile Miscellaneous | 6     | <b>A</b> | +50.0% | +2  |
| New to Workload Study  | 6     | <b>A</b> | +20.0% | +1  |
| Other                  | 260   | <b>A</b> | -5.1%  | -14 |
| Protective Orders      | 98    | <b>A</b> | -21.0% | -26 |
| Support                | 285   | <b>A</b> | +13.1% | +33 |
| Traffic                | 30    | <b>A</b> | +3.4%  | +1  |
| GRAND TOTAL            | 2,294 | ▼        | -1.4%  | -33 |

<sup>\*</sup> Compared to same time period as previous year

<sup>\*\*</sup> Case Type Categories are defined in the 2017 Virginia Judicial Workload Assessment

January 2025 thru April 2025 Filings (Compared to January 2024 thru April 2024)

Nelson

District: 24 FIPS: 125



# Filings by Division & Code

| - Illings by Divisio |                                   |      |         |                   |          |                        |
|----------------------|-----------------------------------|------|---------|-------------------|----------|------------------------|
| Division             | Case Type Description             | Code | Summary | Change            | % Change | <b>Absolute Change</b> |
| Adult                | Misdemeanor                       | CM   | 68      | ▼                 | -53.1%   | -77                    |
| Addit                | Show Cause                        | SC   | 32      | <b>A</b>          | -8.6%    | -3                     |
|                      | Other                             | ОТ   | 21      | ▼                 |