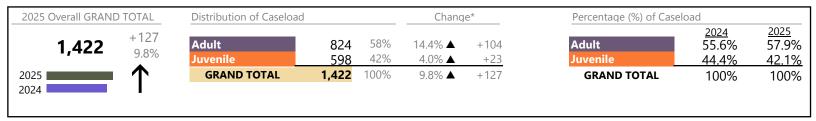

/sup> Compared to same time period as previous year

<sup>\*\*</sup> Case Type Categories are defined in the 2017 Virginia Judicial Workload Assessment

The data reported reflect the case management system. The case types reported may not necessitate judicial involvement.

January 2025 thru April 2025 Filings (Compared to January 2024 thru April 2024)

**New Kent**District: 9 FIPS: 127

**GRAND TOTAL** 405 ▲ 12.8% +46

\* Compared to same time period as previous year

\*\* Case Type Categories are defined in the 2017 Virginia Judicial Workload Assessment

The data reported reflect the case management system. The case types reported may not necessitate judicial involvement.

January 2025 thru April 2025 Filings (Compared to January 2024 thru April 2024)

Williamsburg
District: 9 FIPS: 830



### Filings by Division & Code

| Division | Case Type Description                  | Code          | Summary | Change                                | % Change | Absolute Change |
|----------|----------------------------------------|---------------|---------|---------------------------------------|----------|-----------------|
| Adult    | Misdemeanor                            | CM            | 186     | <b>A</b>                              | +10.7%   | +18             |
| Addit    | Other                                  | ОТ            | 168     | <b>A</b>                              | +32.3%   | +41             |
|          | Show Cause                             | SC            | 160     | <b>A</b>                              | +21.2%   | +28             |
|          | Felony