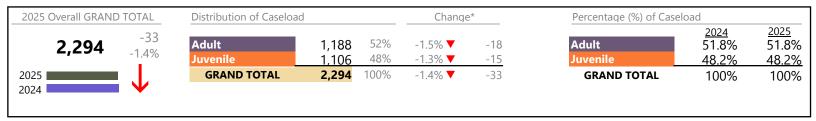

2025 Overall GRAND TOTAL Distribution of Caseload Change\* Percentage (%) of Caseload 2025 <u>2024</u> +66 Adult Adult 55% 55.3% 636 352 6.3% ▲ +21 58.1% 11.6% 45% 18.8% ▲ +45 41.9% Juvenile 284 Juvenile 44.7% **GRAND TOTAL GRAND TOTAL** 2025 | 636 100% 11.6% ▲ +66 100% 100% 2024