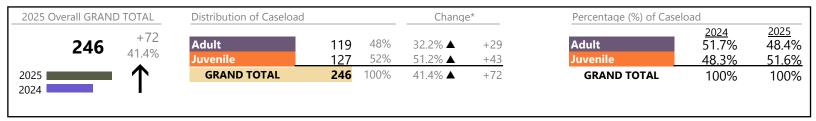

2025 Overall GRAND TOTAL Distribution of Caseload Change\* Percentage (%) of Caseload 2025 <u>2024</u> +66 Adult Adult 55% 55.3% 636 352 6.3% ▲ +21 58.1% 11.6% 45% 18.8% ▲ +45 41.9% Juvenile 284 Juvenile 44.7% **GRAND TOTAL GRAND TOTAL** 2025 | 636 100% 11.6% ▲ +66 100% 100% 2024