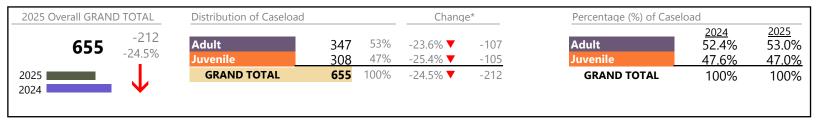

# Filings by Division & Code

| Division | Case Type Description                                  | Code     | Summary | Change            | % Change         | Absolute Change |
|----------|--------------------------------------------------------|----------|---------|-------------------|------------------|-----------------|
| Adult    | Show Cause                                             | SC       | 814     | <b>A</b>          | -5.2%            | -45             |
| Addit    | Civil Support                                          | VS       | 804     | ▼                 | -16.4%           | -158            |
|          | Misdemeanor                                            | CM       | 769     | ▼                 | -14.8%           | -134            |
|          | Other                                                  | OT       | 700     | <b>A</b>          | -2.4%            | -17             |
|          | Family Abuse - Protective Order                        | FP       | 304     | <b>A</b>          | +1.7%            | +5              |
|          | Capias                                                 | CA       | 187     | ▼                 | -4.1%            | -8              |
|          | Remand Support                                         | RS       | 155     | ▼                 | -65.7%           | -297            |
|          | Felony                                                 | CF       | 145     | ▼                 | -48.0%           | -134            |
|          | Motion - Protective Order                              | MP       | 37      | ▼                 | -28.8%           | -15             |
|          | Non-Family Abuse Protective Order                      | AP       | 26      | <b>A</b>          | +23.8%           | +5              |
|          | Violation of Protective Order                          | PV       | 20      | <b>A</b>          | +53.8%           | +7              |
|          | Restricted License for Non-Support                     | SL       | 4       | <u> </u>          | +33.3%           | +1              |
|          | Bond Forfeiture                                        | BF       | 1       | ▼                 | -83.3%           | -5              |
|          | Violation Family Abuse Protective Order                | PS       | 1       | <u> </u>          | -                | +1              |
|          | Mental Commitment                                      | MC       | 0       | <u> </u>          | -100.0%          |                 |
|          | Total                                                  |          | 3,967   | ▼                 | -16.7%           | -795            |
| Juvenile | Custody Visitation                                     | CV       | 1,777   | ▼                 | -32.8%           | -867            |
|          | Misdemeanor                                            | DM       | 409     | <b>A</b>          | +22.5%           | +75             |
|          | Remand Visitation                                      | RV       | 213     | ▼                 | -66.7%           | -426            |
|          | Remand Custody                                         | RC       | 208     | ▼                 | -68.1%           | -445            |
|          | Traffic                                                | Т        | 151     | ▼                 | -20.1%           | -38             |
|          | Abuse and Neglect                                      | AN       | 128     | <b>A</b>          | +5.8%            | +7              |
|          | Motion - Protective Order                              | MP       | 111     | ▼                 | -12.6%           | -16             |
|          | Felony                                                 | DF       | 87      | ▼                 | -16.3%           | -17             |
|          | Permanency Planning                                    | PH       | 56      | <b>A</b>          | +5.7%            | +3              |
|          | Foster Care Review                                     | FC       | 55      | $\leftrightarrow$ | 2.224            | -               |
|          | Non-Family Abuse Protective Order                      | AP       | 44      |                   | -2.2%            | -1              |
|          | Paternity                                              | PT       | 34      | <b>V</b>          | -58.0%           | -47             |
|          | Initial Foster Care                                    | IF       | 33      | <b>A</b>          | +50.0%           | +11             |
|          | Status                                                 | ST       | 33      |                   | -5.7%            | -2              |
|          | Show Cause                                             | SC       | 28      |                   | -24.3%           | -9<br>10        |
|          | Truancy                                                | TR       | 16      | <b>Y</b>          | -52.9%           | -18             |
|          | Special Immigrant Juvenile Status                      | SI<br>TP | 13      | <u> </u>          | +225.0%          | +9<br>-6        |
|          | Terminate Parental Rights Other                        | OT       | 12      | <b>V</b>          | -33.3%<br>+33.3% | -6<br>+2        |
|          | Other Voluntary Continuing Services and Support Agreem |          | 8       | <b>A</b>          | +33.3%           |                 |
|          | Relief of Custody                                      | CR       | 8<br>7  |                   | +700.0%          | +7<br>+5        |
|          | Capias                                                 | CA       |         | <b>A</b>          | +25.0%           | +5              |
|          | Child In Need of Services                              | CS       | 5<br>5  | •                 | -66.7%           | -10             |
|          | Family Abuse - Protective Order                        | FP       | 5       | ,<br>A            | +66.7%           | +2              |
|          | Civil Violation                                        | CI       | 3       | -                 | -75.0%           | -9              |
|          | Emancipation                                           | EP       | 3       | •                 | +50.0%           | +1              |
|          | Mental Commitment                                      | MC       | 3       | <u> </u>          | 1 30.0 70        | +3              |
|          | Temporary Detention Order                              | TD       | 1       | $\Leftrightarrow$ |                  |                 |
|          | Entrustment                                            | ET       | 0       | ▼                 | -100.0%          | -1              |
|          | Total                                                  |          | 3,456   | ▼                 | -34.1%           | -1,786          |
|          | GRAND TOTAL                                            |          | 7,423   | ▼                 | -25.8%           | -2,581          |