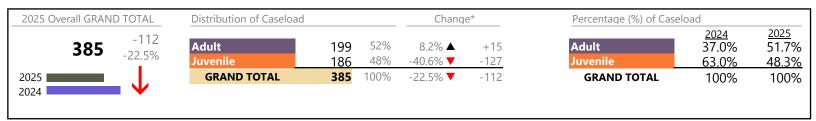

# Filings by Division & Code

| Division | Case Type Description                  | Code          | Summary | Change            | % Change | <b>Absolute Change</b> |
|----------|----------------------------------------|---------------|---------|-------------------|----------|------------------------|
| Adult    | Misdemeanor                            | CM            | 407     | ▼                 | -1.5%    | -6                     |
| Addit    | Show Cause                             | SC            | 396     | ▼                 | -9.6%    | -42                    |
|          | Other                                  | OT            | 345     | <b>A</b>          | +10.2%   | +32                    |
|          | Civil Support                          | VS            | 308     | ▼                 | -15.6%   | -57                    |
|          | Capias                                 | CA            | 117     | <b>A</b>          | +2.6%    | +3                     |
|          | Felony                                 | CF            | 107     | <b>A</b>          | +33.8%   | +27                    |
|          | Family Abuse - Protective Order        | FP            | 104     | ▼                 | -5.5%    | -6                     |
|          | Remand Support                         | RS            | 20      | ▼                 | -35.5%   | -11                    |
|          | Motion - Protective Order              | MP            | 18      | <b>A</b>          | +20.0%   | +3                     |
|          | Non-Family Abuse Protective Order      | AP            | 11      | ▼                 | -64.5%   | -20                    |
|          | Violation of Protective Order          | PV            | 2       | $\leftrightarrow$ |          | -                      |
|          | Criminal Support                       | CS            | 1       | <b>A</b>          | -        | +1                     |
|          | Restricted License for Non-Support     | SL            | 1       | ▼                 | -66.7%   | -2                     |
|          | Bond Forfeiture                        | BF            | 0       | ▼                 | -100.0%  | -1                     |
|          | Total                                  |               | 1,837   | ▼                 | -4.1%    | -79                    |
| Juvenile | Custody Visitation                     | CV            | 712     | ▼                 | -20.4%   | -182                   |
| Javenne  | Misdemeanor                            | DM            | 100     | <b>A</b>          | +17.6%   | +15                    |
|          | Felony                                 | DF            | 51      | <b>A</b>          | +88.9%   | +24                    |
|          | Paternity                              | PT            | 34      | ▼                 | -27.7%   | -13                    |
|          | Remand Custody                         | RC            | 29      | ▼                 | -21.6%   | -8                     |
|          | Remand Visitation                      | RV            | 29      | ▼                 | -21.6%   | -8                     |
|          | Status                                 | ST            | 17      | <b>A</b>          | +6.3%    | +1                     |
|          | Abuse and Neglect                      | AN            | 13      | <b>A</b>          | +225.0%  | +9                     |
|          | Initial Foster Care                    | IF            | 10      | <b>A</b>          | +233.3%  | +7                     |
|          | Non-Family Abuse Protective Order      | AP            | 9       | ▼                 | -52.6%   | -10                    |
|          | Traffic                                | Т             | 9       | ▼                 | -30.8%   | -4                     |
|          | Foster Care Review                     | FC            | 8       | <b>A</b>          | +33.3%   | +2                     |
|          | Emergency Custody Order                | EC            | 5       | ▼                 | -16.7%   | -1                     |
|          | Permanency Planning                    | PH            | 5       | ▼                 | -50.0%   | -5                     |
|          | Temporary Detention Order              | TD            | 4       | <b>A</b>          | +33.3%   | +1                     |
|          | Family Abuse - Protective Order        | FP            | 3       | ▼                 | -66.7%   | -6                     |
|          | Show Cause                             | SC            | 3       | ▼                 | -25.0%   | -1                     |
|          | Voluntary Continuing Services and Supp | ort Agreen VA | 3       | <b>A</b>          | +50.0%   | +1                     |
|          | Mental Commitment                      | MC            | 2       | $\leftrightarrow$ |          | -                      |
|          | Special Immigrant Juvenile Status      | SI            | 2       | <b>A</b>          | -        | +2                     |
|          | Child In Need of Services              | CS            | 1       | ▼                 | -66.7%   | -2                     |
|          | Civil Violation                        | CI            | 1       | ▼                 | -50.0%   | -1                     |
|          | Other                                  | ОТ            | 1       | <b>A</b>          | -        | +1                     |
|          | Truancy                                | TR            | 1       | <b>A</b>          | _        | +1                     |
|          | Motion - Protective Order              | MP            | 0       | ▼                 | -100.0%  | -2                     |
|          | Relief of Custody                      | CR            | 0       | ▼                 | -100.0%  | -1                     |
|          | Terminate Parental Rights              | TP            | 0       |                   | -100.0%  | -15                    |
|          | Total                                  |               | 1,052   | ▼                 | -15.6%   | -195                   |
|          | GRAND TOTAL                            |               | 2,889   | ▼                 | -8.7%    | -274                   |