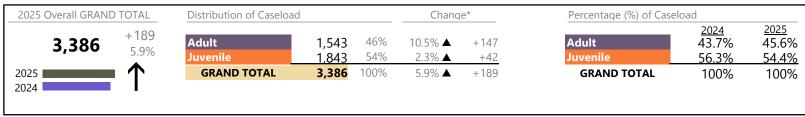

Norfolk
District: 4 FIPS: 710

2025 Overall GRAND TOTAL Distribution of Caseload Change\* Percentage (%) of Caseload 2025 <u>2024</u> +179 62% Adult 62.5% 5,827 Adult 3,639 15.0% ▲ +475 56.0% 3.2% -29<u>6</u> 38% -11.9% **T** 44.0% Juvenile 2,188 Juvenile 37.5% 2025 **GRAND TOTAL** 5,827 100% 3.2% ▲ +179 **GRAND TOTAL** 100% 100% 2024