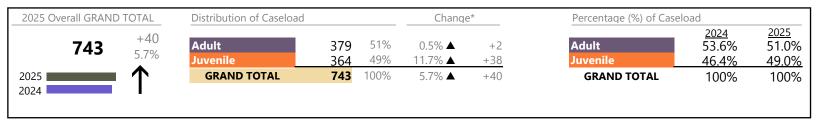

2025 Overall GRAND TOTAL Distribution of Caseload Change\* Percentage (%) of Caseload 2025 <u>2024</u> +66 Adult Adult 55% 55.3% 636 352 6.3% ▲ +21 58.1% 11.6% 45% 18.8% ▲ +45 41.9% Juvenile 284 Juvenile 44.7% **GRAND TOTAL GRAND TOTAL** 2025 | 636 100% 11.6% ▲ +66 100% 100% 2024