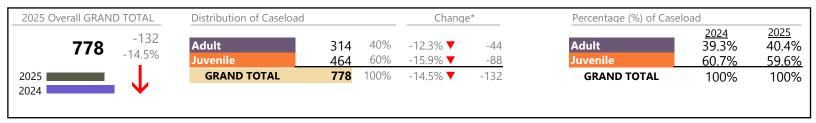

2025 Overall GRAND TOTAL Distribution of Caseload Change\* Percentage (%) of Caseload 2025 <u>2024</u> +66 Adult Adult 55% 55.3% 636 352 6.3% ▲ +21 58.1% 11.6% 45% 18.8% ▲ +45 41.9% Juvenile 284 Juvenile 44.7% **GRAND TOTAL GRAND TOTAL** 2025 | 636 100% 11.6% ▲ +66 100% 100% 2024