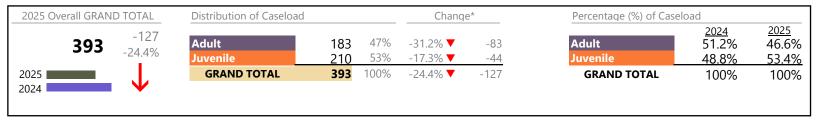

# Filings by Division & Code

| 95 27 211151 |                                          |                    |         |                   |          |                        |
|--------------|------------------------------------------|--------------------|---------|-------------------|----------|------------------------|
| Division     | Case Type Description                    | Code               | Summary | Change            | % Change | <b>Absolute Change</b> |
| Adult        | Civil Support                            | VS                 | 40      | <b>A</b>          | +110.5%  | +21                    |
| Addit        | Misdemeanor                              | CM                 | 40      | ▼                 | -44.4%   | -32                    |
|              | Show Cause                               | SC                 | 36      | <b>A</b>          | +56.5%   | +13                    |
|              | Felony                                   | CF                 | 28      | <b>A</b>          | +75.0%   | +12                    |
|              | Other                                    | OT                 | 25      | <b>A</b>          | -47.9%   | -23                    |
|              | Capias                                   | CA                 | 11      | <b>A</b>          | +57.1%   | +4                     |
|              | Family Abuse - Protective Order          | FP                 | 11      | <b>A</b>          | +37.5%   | +3                     |
|              | Non-Family Abuse Protective Order        | AP                 | 1       | <b>A</b>          | -        | +1                     |
|              | Remand Support                           | RS                 | 0       | ▼                 | -100.0%  | -2                     |
|              | Total                                    |                    | 192     | ▼                 | -1.5%    | -2<br>-3               |
| Juvenile     | Custody Visitation                       | CV                 | 63      | ▼                 | -8.7%    | -6                     |
| Javenne      | Misdemeanor                              | DM                 | 34      | <b>A</b>          | +17.2%   | +5                     |
|              | Felony                                   | DF                 | 13      | <b>A</b>          | +550.0%  | +11                    |
|              | Terminate Parental Rights                | TP                 | 10      | <b>A</b>          | +400.0%  | +8                     |
|              | Truancy                                  | TR                 | 10      | ▼                 | -41.2%   | -7                     |
|              | Permanency Planning                      | PH                 | 8       | <b>A</b>          | +166.7%  | +5                     |
|              | Status                                   | ST                 | 6       | $\leftrightarrow$ |          | -                      |
|              | Voluntary Continuing Services and Suppor | t Agreen <b>VA</b> | 4       | <b>A</b>          | +300.0%  | +3                     |
|              | Abuse and Neglect                        | AN                 | 3       | ▼                 | -57.1%   | -4                     |
|              | Non-Family Abuse Protective Order        | AP                 | 3       | $\leftrightarrow$ |          | -                      |
|              | Paternity                                | PT                 | 3       | <b>A</b>          | +50.0%   | +1                     |
|              | Temporary Detention Order                | TD                 | 3       | <b>A</b>          | +50.0%   | +1                     |
|              | Emergency Custody Order                  | EC                 | 2       | $\leftrightarrow$ |          | -                      |
|              | Foster Care Review                       | FC                 | 2       | ▼                 | -60.0%   | -3                     |
|              | Traffic                                  | T                  | 2       | ▼                 | -60.0%   | -3                     |
|              | Civil Violation                          | CI                 | 1       | ▼                 | -75.0%   | -3                     |
|              | Show Cause                               | SC                 | 1       | <b>A</b>          |          | -                      |
|              | Other                                    | OT                 | 0       | ▼                 | -100.0%  | -1                     |
|              | Relief of Custody                        | CR                 | 0       | ▼                 | -100.0%  | -1                     |
|              | Remand Custody                           | RC                 | 0       | ▼                 | -100.0%  | -3                     |
|              | Remand Visitation                        | RV                 | 0       | ▼                 | -100.0%  | -3                     |
|              | Total                                    |                    | 168     |                   | 0.0%     | 0                      |
|              | GRAND TOTAL                              |                    | 360     | ▼                 | -0.8%    | -3                     |

# Filings by Major Case Category\*\*

| Category                              | Summary | Change            | % Change | <b>Absolute Change</b> |
|---------------------------------------|---------|-------------------|----------|------------------------|
| Adult Criminal                        | 99      | <b>A</b>          | -15.4%   | -18                    |
| Child Dependency                      | 27      | <b>A</b>          | +42.1%   | +8                     |
| Child in Need of Services/Supervision | 10      | ▼                 | -44.4%   | -8                     |
| Custody and Visitation                | 66      | <b>A</b>          | -7.0%    | -5                     |
| Delinquency                           | 48      | <b>A</b>          | +54.8%   | +17                    |
| Juvenile Miscellaneous                | 6       | $\leftrightarrow$ |          | 0                      |
| New to Workload Study                 | 1       | ▼                 | -75.0%   | -3                     |
| Other                                 | 30      | <b>A</b>          | -50.8%   | -31                    |
| Protective Orders                     | 15      | <b>A</b>          | +36.4%   | +4                     |
| Support                               | 56      | <b>A</b>          | +180.0%  | +36                    |

January 2025 thru April 2025 Filings (Compared to January 2024 thru April 2024)

Franklin City
District: 5 FIPS: 620

 Traffic
 2
 ▼
 -60.0%
 -3

 GRAND TOTAL
 360
 ▼
 -0.8%
 -3

<sup>\*</sup> Compared to same time period as previous year