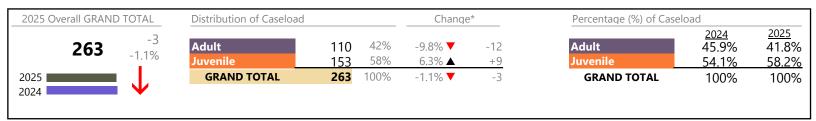

2025 Overall GRAND TOTAL Distribution of Caseload Change\* Percentage (%) of Caseload 2025 <u>2024</u> +66 Adult Adult 55% 55.3% 636 352 6.3% ▲ +21 58.1% 11.6% 45% 18.8% ▲ +45 41.9% Juvenile 284 Juvenile 44.7% **GRAND TOTAL GRAND TOTAL** 2025 | 636 100% 11.6% ▲ +66 100% 100% 2024