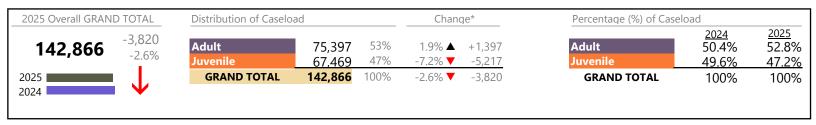

Virginia

January 2025 thru April 2025 Filings (Compared to January 2024 thru April 2024)

| Juvenile | Emancipation                            | EP | 13      | ▼                 | -18.8%  | -3     |
|----------|-----------------------------------------|----|---------|-------------------|---------|--------|
| Javenne  | Protective Order                        | PC | 6       | <b>A</b>          | +200.0% | +4     |
|          | Violation Family Abuse Protective Order | PS | 6       | <b>A</b>          | +100.0% | +3     |
|          | Juvenile Support                        | JS | 4       | $\leftrightarrow$ |         | -      |
|          | Restoration of Parental Rights          | RR | 2       | ▼                 | -33.3%  | -1     |
|          | Restricted Operators License            | RL | 1       | $\leftrightarrow$ |         | -      |
|          | Qualified Residential Treatment         | QR | 0       | ▼                 | -100.0% | -2     |
|          | Violation of Protective Order           | PV | 0       | ▼                 | -100.0% | -1     |
|          | Total                                   |    | 67,469  | ▼                 | -7.2%   | -5,217 |
|          | GRAND TOTAL                             |    | 142,866 | ▼                 | -2.6%   | -3,820 |

| Category                              | Summary | Change   | % Change | <b>Absolute Change</b> |
|---------------------------------------|---------|----------|----------|------------------------|
| Adult Criminal                        | 34,414  | <b>A</b> | 0.0%     | -4                     |
| Child Dependency                      | 6,725   | ▼        | -0.3%    | -20                    |
| Child in Need of Services/Supervision | 1,609   | ▼        | -9.6%    | -170                   |
| Custody and Visitation                | 37,423  | ▼        | -9.2%    | -3,798                 |
| Delinquency                           | 10,614  | <b>A</b> | -2.2%    | -238                   |
| Juvenile Miscellaneous                | 1,616   | ▼        | -14.9%   | -282                   |
| New to Workload Study                 | 1,145   | ▼        | +39.0%   | +321                   |
| Other                                 | 17,056  | <b>A</b> | -8.5%    | -1,583                 |
| Protective Orders                     | 7,951   | ▼        | -2.4%    | -196                   |
| Support                               | 20,970  | <b>A</b> | +11.5%   | +2,162                 |
| Traffic                               | 3,343   | ▼        | -0.4%    | -12                    |
| GRAND TOTAL                           | 142,866 | ▼        | -2.6%    | -3,820                 |