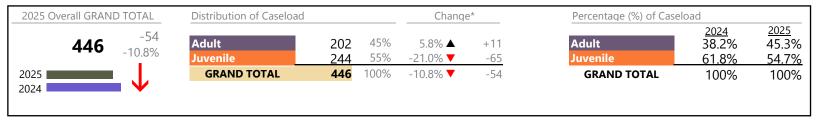

ompared to January 2024 thru April 2024)      | District: 21 | FIPS: 690 |  |  |
|                                                                                      |              |           |  |  |

| Protective Orders  | 13  | <b>A</b>          | +44.4% | +4  |
|--------------------|-----|-------------------|--------|-----|
| Support            | 95  | <b>A</b>          | +18.8% | +15 |
| Support<br>Traffic | 8   | $\leftrightarrow$ |        | 0   |
| GRAND TOTAL        | 406 | ▼                 | -7.3%  | -32 |

<sup>\*</sup> Compared to same time period as previous year

<sup>\*\*</sup> Case Type Categories are defined in the 2017 Virginia Judicial Workload Assessment

January 2025 thru April 2025 Filings (Compared to January 2024 thru April 2024)

Patrick

District: 21 FIPS: 141



## Filings by Division & Code

| Division | Case Type Description                     | Code      | Summary | Change            | % Change | Absolute Change |
|----------|-------------------------------------------|-----------|---------|-------------------|----------|-----------------|
| Adult    | Civil Support                             | VS        | 53      | <b>A</b>          | +20.5%   | + (             |
| Addit    | Misdemeanor                               | CM        | 48      | <b>A</b>          | +9.1%    | +4              |
|          | Show Cause                                | SC        | 44      | <b>A</b>          | +33.3%   | +1              |
|          | Other                                     | ОТ        | 17      | <b>A</b>          | +13.3%   | +               |