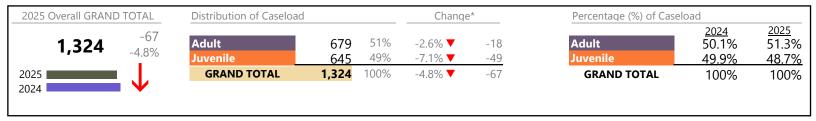

| 9       | ▼        | -40.0%   | -6              |
| Other                                 | 305     | <b>A</b> | +39.9%   | +87             |
| Protective Orders                     | 52      | ▼        | -11.9%   | -7              |
| Support                               | 103     | <b>A</b> | -2.8%    | -3              |
| Traffic                               | 28      | <b>A</b> | +180.0%  | +18             |
| GRAND TOTAL                           | 1,422   | <b>A</b> | 9.8%     | +127            |

<sup>\*</sup> Compared to same time period as previous year

 $<sup>^{\</sup>star\star}$  Case Type Categories are defined in the 2017 Virginia Judicial Workload Assessment

January 2025 thru April 2025 Filings (Compared to January 2024 thru April 2024)

York

District: 9 FIPS: 199



## Filings by Division & Code

| Division | Case Type Description                     | Code      | Summary | Change            | % Change | Absolute Change |
|----------|-------------------------------------------|-----------|---------|-------------------|----------|-----------------|
| Adult    | Misdemeanor                               | CM        | 180     | <b>A</b>          | +10.4%   | +17             |
| Addit    | Other                                     | OT        | 112     | <b>A</b>          | +33.3%   | +28             |
|          | Civil Support                             | VS        | 95      | ▼                 | -24.6%   | -3              |
|          | Show Cause                                | SC        | 88      | ▼                 | -29.0%   | -36             |