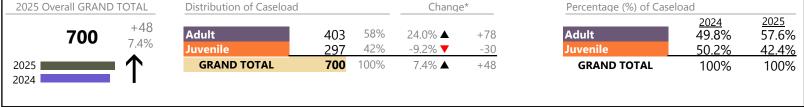

Norfolk
District: 4 FIPS: 710

2025 Overall GRAND TOTAL Distribution of Caseload Change\* Percentage (%) of Caseload 2025 <u>2024</u> +179 62% Adult 62.5% 5,827 Adult 3,639 15.0% ▲ +475 56.0% 3.2% -29<u>6</u> 38% -11.9% **T** 44.0% Juvenile 2,188 Juvenile 37.5% 2025 **GRAND TOTAL** 5,827 100% 3.2% ▲ +179 **GRAND TOTAL** 100% 100% 2024