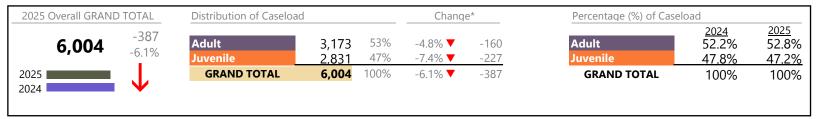

Norfolk
District: 4 FIPS: 710

2025 Overall GRAND TOTAL Distribution of Caseload Change\* Percentage (%) of Caseload 2025 <u>2024</u> +179 62% Adult 62.5% 5,827 Adult 3,639 15.0% ▲ +475 56.0% 3.2% -29<u>6</u> 38% -11.9% **T** 44.0% Juvenile 2,188 Juvenile 37.5% 2025 **GRAND TOTAL** 5,827 100% 3.2% ▲ +179 **GRAND TOTAL** 100% 100% 2024