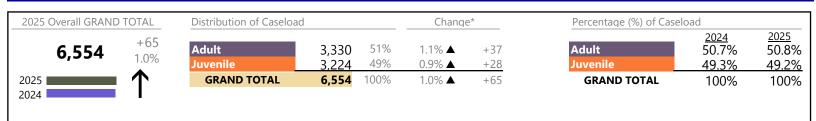

| -25.8%   | -16             |
| Traffic                               | 7       | $\leftrightarrow$ |          | 0               |
| GRAND TOTAL                           | 283     | ▼                 | -21.6%   | -78             |

<sup>\*</sup> Compared to same time period as previous year

<sup>\*\*</sup> Case Type Categories are defined in the 2017 Virginia Judicial Workload Assessment

The data reported reflect the case management system. The case types reported may not necessitate judicial involvement.

January 2025 thru April 2025 Filings (Compared to January 2024 thru April 2024)

District: 11 FIPS: 145

<sup>\*</sup> Compared to same time period as previous year

Chesterfield
District: 12 FIPS: 041

January 2025 thru April 2025 Filings (Compared to January 2024 thru April 2024)



# Filings by Division & Code

| Division | Case Type Description                    | Code        | Summary       | Change            | % Change | Absolute Change |
|----------|------------------------------------------|-------------|---------------|-------------------|----------|-----------------|
| Adult    | Civil Support                            | VS          | 818           | ▼                 | -1.0%    | -8              |
| Addit    | Show Cause                               | SC          | 707           | <b>A</b>          | +24.9%   | +141            |
|          | Misdemeanor                              | CM          | 653           | ▼                 | -1.2%    | -8              |
|          | Other                                    | OT          | 390           | <b>A</b