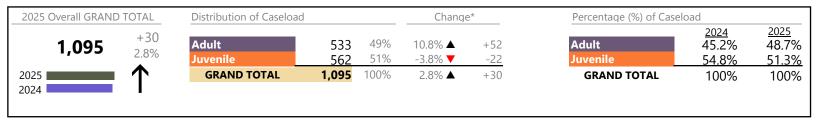

Norfolk
District: 4 FIPS: 710

2025 Overall GRAND TOTAL Distribution of Caseload Change\* Percentage (%) of Caseload 2025 <u>2024</u> +179 62% Adult 62.5% 5,827 Adult 3,639 15.0% ▲ +475 56.0% 3.2% -29<u>6</u> 38% -11.9% **T** 44.0% Juvenile 2,188 Juvenile 37.5% 2025 **GRAND TOTAL** 5,827 100% 3.2% ▲ +179 **GRAND TOTAL** 100% 100% 2024