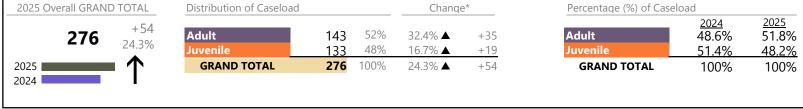

| <b>A</b>          | +25.0%   | +2                     |
| Protective Orders                     | 15      | <b>A</b>          | +150.0%  | +9                     |
| Support                               | 17      | <b>A</b>          | -22.7%   | -5                     |
| Traffic                               | 4       | <b>A</b>          | +300.0%  | +3                     |
| GRAND TOTAL                           | 110     | <b>A</b>          | 80.3%    | +49                    |

<sup>\*</sup> Compared to same time period as previous year

<sup>\*\*</sup> Case Type Categories are defined in the 2017 Virginia Judicial Workload Assessment

January 2025 thru April 2025 Filings (Compared to January 2024 thru April 2024)

Sussex

District: 6 FIPS: 183 2025 Overall GRAND TOTAL Change\*



# Filings by Division & Code

| Division | Case Type Description              | Code | Summary | Change            | % Change | Absolute Change |
|----------|------------------------------------|------|---------|-------------------|----------|-----------------|
| Adult    | Other                              | ОТ   | 31      | <b>A</b>          | +93.8%   | +15             |
| Addit    | Show Cause                         | SC   | 31      | <b>A</b>          | +19.2%   | +5              |
|          | Civil Support                      | VS   | 29      | <b>A</b>          | +123.1%  | +16             |
|          | Felony                             | CF   | 18      | <b>A</b>          | +125.0%  | +10             |
|          | Misdemeanor                        | CM   | 17      | ▼