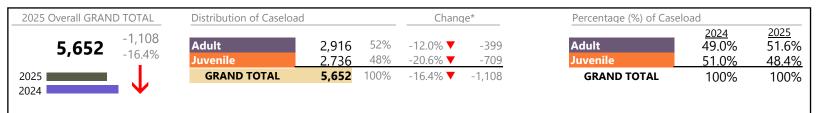

Norfolk
District: 4 FIPS: 710

2025 Overall GRAND TOTAL Distribution of Caseload Change\* Percentage (%) of Caseload 2025 <u>2024</u> +179 62% Adult 62.5% 5,827 Adult 3,639 15.0% ▲ +475 56.0% 3.2% -29<u>6</u> 38% -11.9% **T** 44.0% Juvenile 2,188 Juvenile 37.5% 2025 **GRAND TOTAL** 5,827 100% 3.2% ▲ +179 **GRAND TOTAL** 100% 100% 2024