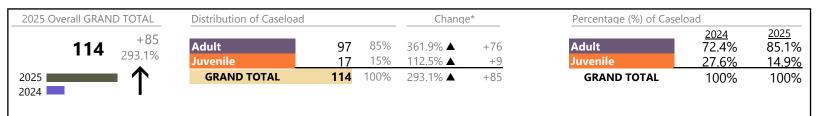

2025 Overall GRAND TOTAL Distribution of Caseload Change\* Percentage (%) of Caseload 2025 <u>2024</u> +66 Adult Adult 55% 55.3% 636 352 6.3% ▲ +21 58.1% 11.6% 45% 18.8% ▲ +45 41.9% Juvenile 284 Juvenile 44.7% **GRAND TOTAL GRAND TOTAL** 2025 | 636 100% 11.6% ▲ +66 100% 100% 2024