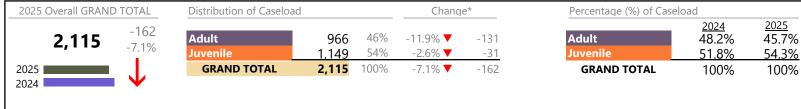

| -66.7% | -2   |
| New to Workload Study  | 3   | <b>A</b> | +50.0% | +1   |
| Other                  | 79  | <b>A</b> | +2.6%  | +2   |
| Protective Orders      | 41  | <b>A</b> | -18.0% | -9   |
| Support                | 101 | ▼        | -5.6%  | -6   |
| Traffic                | 37  | ▼        | -32.7% | -18  |
| GRAND TOTAL            | 778 | ▼        | -14.5% | -132 |

The data reported reflect the case management system. The case types reported may not necessitate judicial involvement.

<sup>\*</sup> Compared to same time period as previous year

<sup>\*\*</sup> Case Type Categories are defined in the 2017 Virginia Judicial Workload Assessment

Loudoun District: 20 FIPS: 107

January 2025 thru April 2025 Filings (Compared to January 2024 thru April 2024)

2024 48.2% 2025 45.7%



# Filings by Division & Code

|          | Civil Violation  Total                    | CI           |            | ▼                 | -100.0%<br>- <b>2.6%</b> | -1<br>-31       |
|----------|-------------------------------------------|--------------|------------|-------------------|--------------------------|-----------------|
|          | Voluntary Continuing Services and Support | rt Agreen VA | 1          | <b>A</b>          | 100.00/                  | +1              |
|          | Other                                     | ОТ           | 1          | _                 | _                        | +1              |
|          | Entrustment                               | ET           | <u> </u>   | •                 |                          | +2              |
|          | Initi