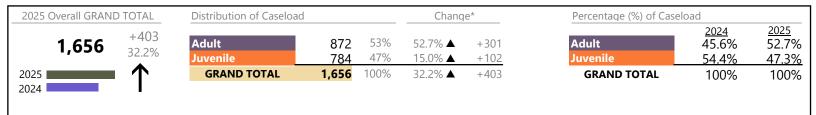

2025 Overall GRAND TOTAL Distribution of Caseload Change\* Percentage (%) of Caseload 2025 <u>2024</u> +66 Adult Adult 55% 55.3% 636 352 6.3% ▲ +21 58.1% 11.6% 45% 18.8% ▲ +45 41.9% Juvenile 284 Juvenile 44.7% **GRAND TOTAL GRAND TOTAL** 2025 | 636 100% 11.6% ▲ +66 100% 100% 2024