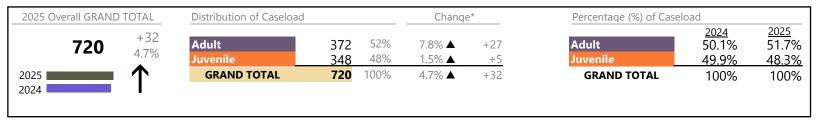

2025 Overall GRAND TOTAL Distribution of Caseload Change\* Percentage (%) of Caseload 2025 <u>2024</u> +66 Adult Adult 55% 55.3% 636 352 6.3% ▲ +21 58.1% 11.6% 45% 18.8% ▲ +45 41.9% Juvenile 284 Juvenile 44.7% **GRAND TOTAL GRAND TOTAL** 2025 | 636 100% 11.6% ▲ +66 100% 100% 2024