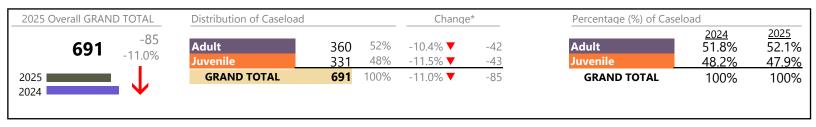

| +3                     |
| Delinquency                           | 4       | <b>A</b> | +33.3%   | +1                     |
| Other                                 | 10      | <b>A</b> | +100.0%  | +5                     |
| Protective Orders                     | 2       | ▼        | -33.3%   | -1                     |
| Support                               | 17      | <b>A</b> | +21.4%   | +3                     |
| GRAND TOTAL                           | 81      | <b>A</b> | 26.6%    | +17                    |

<sup>\*</sup> Compared to same time period as previous year

<sup>\*\*</sup> Case Type Categories are defined in the 2017 Virginia Judicial Workload Assessment

Gloucester

January 2025 thru April 2025 Filings (Compared to January 2024 thru April 2024)

District: 9 FIPS: 073



# Filings by Division & Code

| Division | Case Type Description                    | Code        | S       | Channa            | 0/ Channa | Alasaluta Classes |
|----------|------------------------------------------|-------------|---------|-------------------|-----------|-------------------|
|          |                                          |             | Summary | Change            | % Change  | Absolute Change   |
| Adult    | Misdemeanor                              | CM          | 92      |                   | -14.8%    | -16               |
|          | Other                                    | ОТ          | 73      |                   | -5.2%     | -4                |
|          | Show Cause                               | SC          | 61      | <b>V</b>          | -18.7%