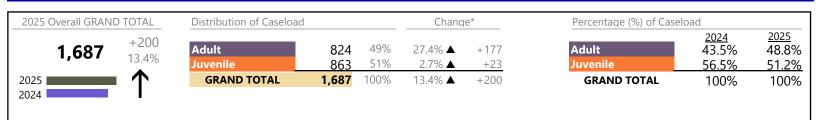

2025 Overall GRAND TOTAL Distribution of Caseload Change\* Percentage (%) of Caseload 2025 <u>2024</u> +66 Adult Adult 55% 55.3% 636 352 6.3% ▲ +21 58.1% 11.6% 45% 18.8% ▲ +45 41.9% Juvenile 284 Juvenile 44.7% **GRAND TOTAL GRAND TOTAL** 2025 | 636 100% 11.6% ▲ +66 100% 100% 2024