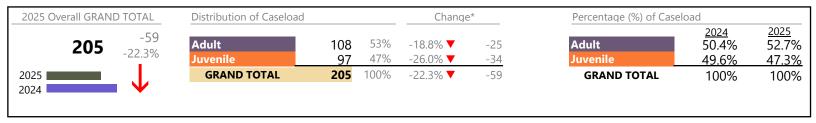

2025 Overall GRAND TOTAL Distribution of Caseload Change\* Percentage (%) of Caseload 2025 <u>2024</u> +66 Adult Adult 55% 55.3% 636 352 6.3% ▲ +21 58.1% 11.6% 45% 18.8% ▲ +45 41.9% Juvenile 284 Juvenile 44.7% **GRAND TOTAL GRAND TOTAL** 2025 | 636 100% 11.6% ▲ +66 100% 100% 2024