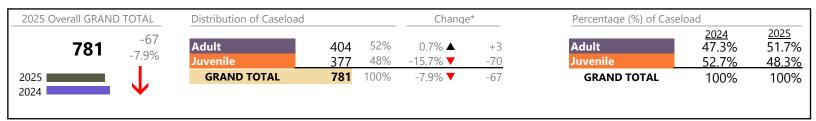

January 2025 thru April 2025 Filings (Compared to January 2024 thru April 2024)

Franklin City
District: 5 FIPS: 620

 Traffic
 2
 ▼
 -60.0%
 -3

 GRAND TOTAL
 360
 ▼
 -0.8%
 -3

<sup>\*</sup> Compared to same time period as previous year

<sup>\*\*</sup> Case Type Categories are defined in the 2017 Virginia Judicial Workload Assessment

January 2025 thru April 2025 Filings (Compared to January 2024 thru April 2024)

**Isle of Wight**District: 5 FIPS: 093