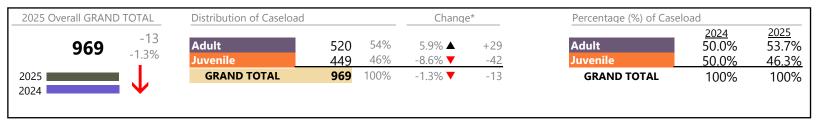

# Filings by Division & Code

| Division | Case Type Description                   | Code         | Summary | Change            | % Change | Absolute Change |
|----------|-----------------------------------------|--------------|---------|-------------------|----------|-----------------|
| Adult    | Misdemeanor                             | CM           | 1,055   | <b>A</b>          | +32.2%   | +257            |
| Addit    | Other                                   | OT           | 857     | <b>A</b>          | +21.7%   | +153            |
|          | Civil Support                           | VS           | 548     | ▼                 | -3.5%    | -20             |
|          | Show Cause                              | SC           | 522     | <b>A</b>          | +18.1%   | +80             |
|          | Family Abuse - Protective Order         | FP           | 212     | ▼                 | -7.4%    | -17             |
|          | Capias                                  | CA           | 206     | <b>A</b>          | +5.1%    | +10             |
|          | Felony                                  | CF           | 180     | <b>A</b>          | +17.6%   | +27             |
|          | Remand Support                          | RS           | 21      | ▼                 | -8.7%    | -2              |
|          | Non-Family Abuse Protective Order       | AP           | 14      | ▼                 | -22.2%   | -4              |
|          | Motion - Protective Order               | MP           | 11      | ▼                 | -38.9%   | -7              |
|          | Violation of Protective Order           | PV           | 10      | <b>A</b>          | +233.3%  | +7              |
|          | Protective Order                        | PC           | 3       | ▼                 | -72.7%   | -8              |
|          | Violation Family Abuse Protective Orde  | PS           | 0       |                   | -100.0%  | -1              |
|          | Total                                   |              | 3,639   | <b>A</b>          | 15.0%    | +475            |
| Juvenile | Custody Visitation                      | CV           | 1,187   | ▼                 | -11.0%   | -147            |
| Juvenne  | Misdemeanor                             | DM           | 150     | ▼                 | -28.9%   | -61             |
|          | Felony                                  | DF           | 148     | <b>A</b>          | +22.3%   | +27             |
|          | Abuse and Neglect                       | AN           | 121     | ▼                 | -18.8%   | -28             |
|          | Permanency Planning                     | PH           | 80      | <b>A</b>          | +15.9%   | +11             |
|          | Mental Commitment                       | MC           | 78      | <b>A</b>          | +34.5%   | +20             |
|          | Status                                  | ST           | 64      | <b>A</b>          | +33.3%   | +16             |
|          | Initial Foster Care                     | IF           | 55      | <b>A</b>          | +48.6%   | +18             |
|          | Foster Care Review                      | FC           | 51      | ▼                 | -21.5%   | -14             |
|          | Paternity                               | PT           | 37      | ▼                 | -15.9%   | -7              |
|          | Traffic                                 | T            | 31      | ▼                 | -6.1%    | -2              |
|          | Remand Custody                          | RC           | 28      | ▼                 | -20.0%   | -7              |
|          | Remand Visitation                       | RV           | 27      | ▼                 | -22.9%   | -8              |
|          | Other                                   | OT           | 24      | ▼                 | -35.1%   | -13             |
|          | Show Cause                              | SC           | 18      | ▼                 | -14.3%   | -3              |
|          | Child In Need of Services               | CS           | 17      | $\leftrightarrow$ |          | -               |
|          | Temporary Detention Order               | TD           | 12      | <b>A</b>          | +100.0%  | +6              |
|          | Emergency Custody Order                 | EC           | 11      | ▼                 | -45.0%   | -9              |
|          | Non-Family Abuse Protective Order       | AP           | 8       | ▼                 | -88.6%   | -62             |
|          | Motion - Protective Order               | MP           | 7       | ▼                 | -61.1%   | -11             |
|          | Special Immigrant Juvenile Status       | SI           | 7       | <b>A</b>          | -        | +7              |
|          | Terminate Parental Rights               | TP           | 7       | ▼                 | -75.0%   | -21             |
|          | Truancy                                 | TR           | 6       | <b>A</b>          | +500.0%  | +5              |
|          | Relief of Custody                       | CR           | 5       | ▼                 | -68.8%   | -11             |
|          | Voluntary Continuing Services and Suppo | rt Agreen VA | 5       | <b>A</b>          | +66.7%   | +2              |
|          | Family Abuse - Protective Order         | FP           | 3       | ▼                 | -57.1%   | -4              |
|          | Emancipation                            | EP           | 1       | <b>A</b>          | _        | +1              |
|          | Capias                                  | CA           | 0       | ▼                 | -100.0%  | -1              |
|          | Total                                   |              | 2,188   | ▼                 | -11.9%   | -296            |
|          | GRAND TOTAL                             |              | 5,827   | <b>A</b>          | 3.2%     | +179            |