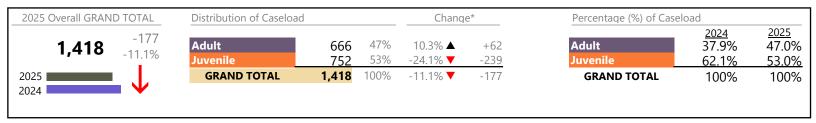

**Chesapeake**District: 1 FIPS: 550

| Filings by Major Case Category**      |         |          |          |                 |
|---------------------------------------|---------|----------|----------|-----------------|
| Category                              | Summary | Change   | % Change | Absolute Change |
| Adult Criminal                        | 1,336   | <b>A</b> | +2.2%    | +29             |
| Child Dependency                      | 55      | <b>A</b> | +1.9%    | +1              |
| Child in Need of Services/Supervision | 32      | ▼        | -28.9%   | -13             |
| Custody and Visitation                | 1,264   | ▼        | -23.5%   | -389            |
| Delinquency                           | 215     | <b>A</b> | -12.2%   | -30             |
| Juvenile Miscellaneous                | 5       | <b>A</b> | -44.4%   | -4              |
| New to Workload Study                 | 5       | <b>A</b> | +25.0%   | +1              |
| Other                                 | 719     | ▼        | -15.8%   | -135            |
| Protective Orders                     | 301     | <b>A</b> | +4.5%    | +13             |
| Support                               | 551     | ▼        | -13.1%   | -83             |
| Traffic                               | 36      | ▼        | -26.5%   | -13             |
| GRAND TOTAL                           | 4,519   | ▼        | -12.1%   | -623            |