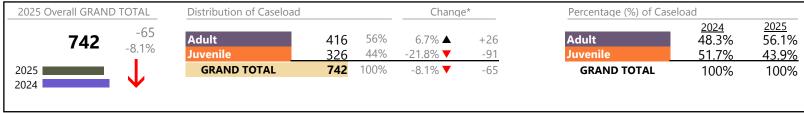

| GRAND TOTAL                           | 243     | ▼                 | -12.9%   | -36                    |

<sup>\*</sup> Compared to same time period as previous year

<sup>\*\*</sup> Case Type Categories are defined in the 2017 Virginia Judicial Workload Assessment

The data reported reflect the case management system. The case types reported may not necessitate judicial involvement.

January 2025 thru April 2025 Filings (Compared to January 2024 thru April 2024)

District: 16 FIPS: 113

January 2025 thru April 2025 Filings (Compared to January 2024 thru April 2024)

Orange

District: 16 FIPS: 137



# Filings by Division & Code

| Division | Case Type Description                       | Code | Summary         | Change            | % Change                  | Absolute Change  |
|----------|---------------------------------------------|------|-----------------|-------------------|---------------------------|------------------|
|          | Civil Support                               | VS   | 90              | A                 | +1.1%                     | +1               |
| Adult    | Show Cause                                  | SC   | 86              | <b>-</b>          | -23.9%                    | -27              |
|          | Misdemeanor                                 | CM   | 79              | À                 | +23.4%                    | +15              |
|          |