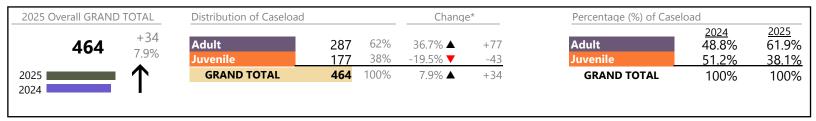

Norfolk
District: 4 FIPS: 710

2025 Overall GRAND TOTAL Distribution of Caseload Change\* Percentage (%) of Caseload 2025 <u>2024</u> +179 62% Adult 62.5% 5,827 Adult 3,639 15.0% ▲ +475 56.0% 3.2% -29<u>6</u> 38% -11.9% **T** 44.0% Juvenile 2,188 Juvenile 37.5% 2025 **GRAND TOTAL** 5,827 100% 3.2% ▲ +179 **GRAND TOTAL** 100% 100% 2024