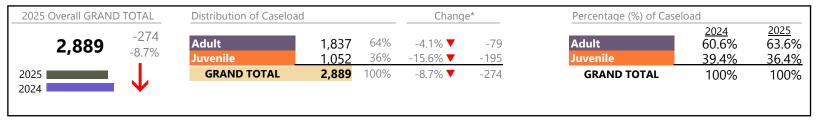

# Filings by Division & Code

| Division | Case Type Description                  | Code          | Summary | Change            | % Change | <b>Absolute Change</b> |
|----------|----------------------------------------|---------------|---------|-------------------|----------|------------------------|
| Adult    | Misdemeanor                            | CM            | 407     | ▼                 | -1.5%    | -6                     |
| Addit    | Show Cause                             | SC            | 396     | ▼                 | -9.6%    | -42                    |
|          | Other                                  | OT            | 345     | <b>A</b>          | +10.2%   | +32                    |
|          | Civil Support                          | VS            | 308     | ▼                 | -15.6%   | -57                    |
|          | Capias                                 | CA            | 117     | <b>A</b>          | +2.6%    | +3                     |
|          | Felony                                 | CF            | 107     | <b>A</b>          | +33.8%   | +27                    |
|          | Family Abuse - Protective Order        | FP            | 104     | ▼                 | -5.5%    | -6                     |
|          | Remand Support                         | RS            | 20      | ▼                 | -35.5%   | -11                    |
|          | Motion - Protective Order              | MP            | 18      | <b>A</b>          | +20.0%   | +3                     |
|          | Non-Family Abuse Protective Order      | AP            | 11      | ▼                 | -64.5%   | -20                    |
|          | Violation of Protective Order          | PV            | 2       | $\leftrightarrow$ |          | -                      |
|          | Criminal Support                       | CS            | 1       | <b>A</b>          | -        | +1                     |
|          | Restricted License for Non-Support     | SL            | 1       | ▼                 | -66.7%   | -2                     |
|          | Bond Forfeiture                        | BF            | 0       | ▼                 | -100.0%  | -1                     |
|          | Total                                  |               | 1,837   | ▼                 | -4.1%    | -79                    |
| Juvenile | Custody Visitation                     | CV            | 712     | ▼                 | -20.4%   | -182                   |
| Javenne  | Misdemeanor                            | DM            | 100     | <b>A</b>          | +17.6%   | +15                    |
|          | Felony                                 | DF            | 51      | <b>A</b>          | +88.9%   | +24                    |
|          | Paternity                              | PT            | 34      | ▼                 | -27.7%   | -13                    |
|          | Remand Custody                         | RC            | 29      | ▼                 | -21.6%   | -8                     |
|          | Remand Visitation                      | RV            | 29      | ▼                 | -21.6%   | -8                     |
|          | Status                                 | ST            | 17      | <b>A</b>          | +6.3%    | +1                     |
|          | Abuse and Neglect                      | AN            | 13      | <b>A</b>          | +225.0%  | +9                     |
|          | Initial Foster Care                    | IF            | 10      | <b>A</b>          | +233.3%  | +7                     |
|          | Non-Family Abuse Protective Order      | AP            | 9       | ▼                 | -52.6%   | -10                    |
|          | Traffic                                | Т             | 9       | ▼                 | -30.8%   | -4                     |
|          | Foster Care Review                     | FC            | 8       | <b>A</b>          | +33.3%   | +2                     |
|          | Emergency Custody Order                | EC            | 5       | ▼                 | -16.7%   | -1                     |
|          | Permanency Planning                    | PH            | 5       | ▼                 | -50.0%   | -5                     |
|          | Temporary Detention Order              | TD            | 4       | <b>A</b>          | +33.3%   | +1                     |
|          | Family Abuse - Protective Order        | FP            | 3       | ▼                 | -66.7%   | -6                     |
|          | Show Cause                             | SC            | 3       | ▼                 | -25.0%   | -1                     |
|          | Voluntary Continuing Services and Supp | ort Agreen VA | 3       | <b>A</b>          | +50.0%   | +1                     |
|          | Mental Commitment                      | MC            | 2       | $\leftrightarrow$ |          | -                      |
|          | Special Immigrant Juvenile Status      | SI            | 2       | <b>A</b>          | -        | +2                     |
|          | Child In Need of Services              | CS            | 1       | ▼                 | -66.7%   | -2                     |
|          | Civil Violation                        | CI            | 1       | ▼                 | -50.0%   | -1                     |
|          | Other                                  | ОТ            | 1       | <b>A</b>          | -        | +1                     |
|          | Truancy                                | TR            | 1       | <b>A</b>          | _        | +1                     |
|          | Motion - Protective Order              | MP            | 0       | ▼                 | -100.0%  | -2                     |
|          | Relief of Custody                      | CR            | 0       | ▼                 | -100.0%  | -1                     |
|          | Terminate Parental Rights              | TP            | 0       |                   | -100.0%  | -15                    |
|          | Total                                  |               | 1,052   | ▼                 | -15.6%   | -195                   |
|          | GRAND TOTAL                            |               | 2,889   | ▼                 | -8.7%    | -274                   |

**Portsmouth**District: 3 FIPS: 740

| Filings by Major Case Category**      |         |          |          |                 |
|---------------------------------------|---------|----------|----------|-----------------|
| Category                              | Summary | Change   | % Change | Absolute Change |
| Adult Criminal                        | 885     | ▼        | -4.1%    | -38             |
| Child Dependency                      | 39      | <b>A</b> | -4.9%    | -2              |
| Child in Need of Services/Supervision | 2       | <b>A</b> | -33.3%   | -1              |
| Custody and Visitation                | 746     | ▼        | -20.7%   | -195            |
| Delinquency                           | 154     | <b>A</b> | +32.8%   | +38             |
| Juvenile Miscellaneous                | 17      | <b>A</b> | +6.3%    | +1              |
| New to Workload Study                 | 3       | <b>A</b> | +50.0%   | +1              |
| Other                                 | 435     | <b>A</b> | +1.4%    | +6              |
| Protective Orders                     | 145     | ▼        | -22.0%   | -41             |
| Support                               | 454     | <b>A</b> | -7.9%    | -39             |
| Traffic                               | 9       | ▼        | -30.8%   | -4              |
| GRAND TOTAL                           | 2,889   | ▼        | -8.7%    | -274            |