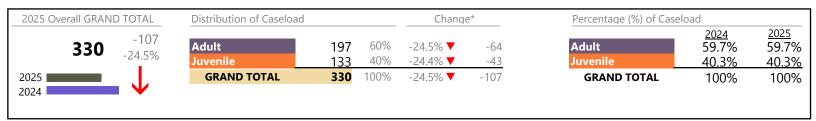

Norfolk
District: 4 FIPS: 710

2025 Overall GRAND TOTAL Distribution of Caseload Change\* Percentage (%) of Caseload 2025 <u>2024</u> +179 62% Adult 62.5% 5,827 Adult 3,639 15.0% ▲ +475 56.0% 3.2% -29<u>6</u> 38% -11.9% **T** 44.0% Juvenile 2,188 Juvenile 37.5% 2025 **GRAND TOTAL** 5,827 100% 3.2% ▲ +179 **GRAND TOTAL** 100% 100% 2024