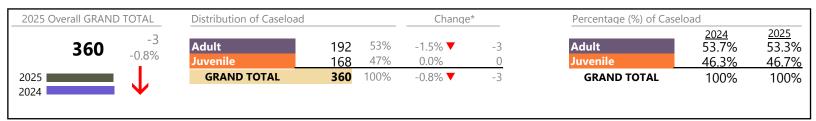

# Filings by Division & Code

| 95 27 211151 |                                          |                    |         |                   |          |                        |
|--------------|------------------------------------------|--------------------|---------|-------------------|----------|------------------------|
| Division     | Case Type Description                    | Code               | Summary | Change            | % Change | <b>Absolute Change</b> |
| Adult        | Civil Support                            | VS                 | 40      | <b>A</b>          | +110.5%  | +21                    |
| Addit        | Misdemeanor                              | CM                 | 40      | ▼                 | -44.4%   | -32                    |
|              | Show Cause                               | SC                 | 36      | <b>A</b>          | +56.5%   | +13                    |
|              | Felony                                   | CF                 | 28      | <b>A</b>          | +75.0%   | +12                    |
|              | Other                                    | OT                 | 25      | <b>A</b>          | -47.9%   | -23                    |
|              | Capias                                   | CA                 | 11      | <b>A</b>          | +57.1%   | +4                     |
|              | Family Abuse - Protective Order          | FP                 | 11      | <b>A</b>          | +37.5%   | +3                     |
|              | Non-Family Abuse Protective Order        | AP                 | 1       | <b>A</b>          | -        | +1                     |
|              | Remand Support                           | RS                 | 0       | ▼                 | -100.0%  | -2                     |
|              | Total                                    |                    | 192     | ▼                 | -1.5%    | -2<br>-3               |
| Juvenile     | Custody Visitation                       | CV                 | 63      | ▼                 | -8.7%    | -6                     |
| Javenne      | Misdemeanor                              | DM                 | 34      | <b>A</b>          | +17.2%   | +5                     |
|              | Felony                                   | DF                 | 13      | <b>A</b>          | +550.0%  | +11                    |
|              | Terminate Parental Rights                | TP                 | 10      | <b>A</b>          | +400.0%  | +8                     |
|              | Truancy                                  | TR                 | 10      | ▼                 | -41.2%   | -7                     |
|              | Permanency Planning                      | PH                 | 8       | <b>A</b>          | +166.7%  | +5                     |
|              | Status                                   | ST                 | 6       | $\leftrightarrow$ |          | -                      |
|              | Voluntary Continuing Services and Suppor | t Agreen <b>VA</b> | 4       | <b>A</b>          | +300.0%  | +3                     |
|              | Abuse and Neglect                        | AN                 | 3       | ▼                 | -57.1%   | -4                     |
|              | Non-Family Abuse Protective Order        | AP                 | 3       | $\leftrightarrow$ |          | -                      |
|              | Paternity                                | PT                 | 3       | <b>A</b>          | +50.0%   | +1                     |
|              | Temporary Detention Order                | TD                 | 3       | <b>A</b>          | +50.0%   | +1                     |
|              | Emergency Custody Order                  | EC                 | 2       | $\leftrightarrow$ |          | -                      |
|              | Foster Care Review                       | FC                 | 2       | ▼                 | -60.0%   | -3                     |
|              | Traffic                                  | T                  | 2       | ▼                 | -60.0%   | -3                     |
|              | Civil Violation                          | CI                 | 1       | ▼                 | -75.0%   | -3                     |
|              | Show Cause                               | SC                 | 1       | <b>A</b>          |          | -                      |
|              | Other                                    | OT                 | 0       | ▼                 | -100.0%  | -1                     |
|              | Relief of Custody                        | CR                 | 0       | ▼                 | -100.0%  | -1                     |
|              | Remand Custody                           | RC                 | 0       | ▼                 | -100.0%  | -3                     |
|              | Remand Visitation                        | RV                 | 0       | ▼                 | -100.0%  | -3                     |
|              | Total                                    |                    | 168     |                   | 0.0%     | 0                      |
|              | GRAND TOTAL                              |                    | 360     | ▼                 | -0.8%    | -3                     |

January 2025 thru April 2025 Filings (Compared to January 2024 thru April 2024)

Franklin City
District: 5 FIPS: 620

 Traffic
 2
 ▼
 -60.0%
 -3

 GRAND TOTAL
 360
 ▼
 -0.8%
 -3

<sup>\*</sup> Compared to same time period as previous year