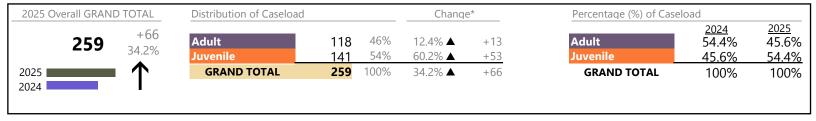

## **Dispositions by Division & Code**

| Division | Case Type Description                   | Code                 | Summary | Change            | % Change | Absolute Change |
|----------|-----------------------------------------|----------------------|---------|-------------------|----------|-----------------|
| Adult    | Misdemeanor                             | CM                   | 937     | <b>A</b>          | +2.1%    | +19             |
| Adult    | Other                                   | ОТ                   | 863     | <b>A</b>          | +23.1%   | +162            |
|          | Civil Support                           | VS                   | 582     | ▼                 | -6.4%    | -40             |
|          | Show Cause                              | SC                   | 522     | <b>A</b>          | +4.2%    | +21             |
|          | Capias                                  | CA                   | 297     | <b>A</b>          | +11.2%   | +30             |
|          | Felony                                  | CF                   | 223     | <b>A</b>          | +16.8%   | +32             |
|          | Family Abuse - Protective Order         | FP                   | 209     | ▼                 | -1.4%    | -3              |
|          | Remand Support                          | RS                   | 21      | ▼                 | -8.7%    | -2              |
|          | Motion - Protective Order               | MP                   | 17      | ▼                 | -5.6%    | -1              |
|          | Violation of Protective Order           | PV                   | 10      | <b>A</b>          | +233.3%  | +7              |
|          | Non-Family Abuse Protective Order       | AP                   | 8       | ▼                 | -52.9%   | -9              |
|          | Protective Order                        | PC                   | 3       | ▼                 | -72.7%   | -8              |
|          | Violation Family Abuse Protective Order | PS                   | 0       |                   | -100.0%  | -1              |
|          | Total                                   |                      | 3,692   | <b>A</b>          | 5.9%     | +207            |
| Juvenile | Custody Visitation                      | CV                   | 1,268   | ▼                 | -2.5%    | -33             |
| Juvenne  | Misdemeanor                             | DM                   | 159     | ▼                 | -8.1%    | -14             |
|          | Abuse and Neglect                       | AN                   | 121     | <b>A</b>          | +9.0%    | +10             |
|          | Felony                                  | DF                   | 80      | ▼                 | -33.3%   | -40             |
|          | Mental Commitment                       | MC                   | 78      | <b>A</b>          | +34.5%   | +20             |
|          | Permanency Planning                     | PH                   | 72      | <b>A</b>          | +4.3%    | +3              |
|          | Status                                  | ST                   | 58      | <b>A</b>          | +26.1%   | +12             |
|          | Foster Care Review                      | FC                   | 56      | ▼                 | -8.2%    | -5              |
|          | Initial Foster Care                     | IF                   | 51      | <b>A</b>          | +82.1%   | +23             |
|          | Paternity                               | PT                   | 35      | ▼                 | -31.4%   | -16             |
|          | Show Cause                              | SC                   | 32      | <b>A</b>          | +45.5%   | +10             |
|          | Remand Custody                          | RC                   | 28      | ▼                 | -20.0%   | -7              |
|          | Remand Visitation                       | RV                   | 27      | ▼                 | -22.9%   | -8              |
|          | Other                                   | OT                   | 24      | ▼                 | -35.1%   | -13             |
|          | Traffic                                 | T                    | 22      | ▼                 | -18.5%   | -5              |
|          | Child In Need of Services               | CS                   | 15      | <b>A</b>          | +15.4%   | +2              |
|          | Motion - Protective Order               | MP                   | 15      | ▼                 | -16.7%   | -3              |
|          | Non-Family Abuse Protective Order       | AP                   | 14      | ▼                 | -78.5%   | -51             |
|          | Temporary Detention Order               | TD                   | 12      | <b>A</b>          | +100.0%  | +6              |
|          | Emergency Custody Order                 | EC                   | 11      | ▼                 | -45.0%   | -9              |
|          | Terminate Parental Rights               | TP                   | 11      | ▼                 | -69.4%   | -25             |
|          | Relief of Custody                       | CR                   | 8       | ▼                 | -33.3%   | -4              |
|          | Special Immigrant Juvenile Status       | SI                   | 6       | <b>A</b>          | -        | +6              |
|          | Voluntary Continuing Services and Supp  | ort Agreen <b>VA</b> | 4       | <b>A</b>          | +100.0%  | +2              |
|          | Family Abuse - Protective Order         | FP                   | 3       | $\leftrightarrow$ |          | -               |
|          | Truancy                                 | TR                   | 2       | <b>A</b>          | +100.0%  | +1              |
|          | Capias                                  | CA                   | 1       | <b>A</b>          | _        | +1              |
|          | Emancipation                            | EP                   | 1       |                   | _        | +1              |
|          | Total                                   |                      | 2,214   | ▼                 | -5.8%    | -136            |
|          | GRAND TOTAL                             |                      | 5,906   | <b>A</b>          | 1.2%     | +71             |

January 2025 thru April 2025 Dispositions (Compared to January 2024 thru April 2024)

Norfolk
District: 4 FIPS: 710

| Dispositions by Major Case Category** |         |          |          |                 |
|---------------------------------------|---------|----------|----------|-----------------|
| Category                              | Summary | Change   | % Change | Absolute Change |
| Adult Criminal                        | 1,740   | <b>A</b> | +2.5%    | +43             |
| Child Dependency                      | 323     | <b>A</b> | +1.3%    | +4              |
| Child in Need of Services/Supervision | 42      | <b>A</b> | +75.0%   | +18             |
| Custody and Visitation                | 1,303   | ▼        | -3.6%    | -49             |
| Delinquency                           | 247     | <b>A</b> | -19.0%   | -58             |
| Juvenile Miscellaneous                | 59      | <b>A</b> | +28.3%   | +13             |
| New to Workload Study                 | 6       | <b>A</b> | -        | +6              |
| Other                                 | 1,064   | <b>A</b> | +16.3%   | +149            |
| Protective Orders                     | 266     | ▼        | -20.1%   | -67             |
| Support                               | 834     | <b>A</b> | +2.1%    | +17             |
| Traffic                               | 22      | ▼        | -18.5%   | -5              |
| GRAND TOTAL                           | 5.906   |          | 1.2%     | +71             |