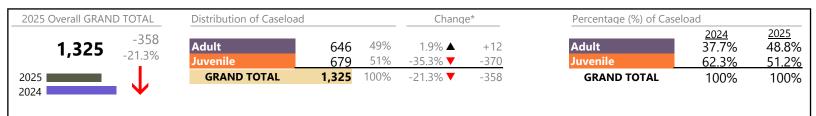

2025 Overall GRAND TOTAL Distribution of Caseload Change\* Percentage (%) of Caseload 2025 <u>2024</u> -348 Adult 65% Adult 64.7% 1,917 -5.6% **T** -113 61.3% -10.5% Juvenile 35% -18.4% **T** -235 38.7% 35.3% 1,044 Juvenile **GRAND TOTAL GRAND TOTAL** 2025 2,961 100% -10.5% **T** -348 100% 100% 2024