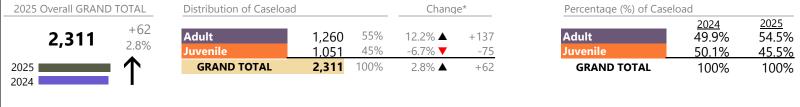

January 2025 thru April 2025 Dispositions (Compared to January 2024 thru April 2024)

| Portsmouth  |           |  |  |  |
|-------------|-----------|--|--|--|
| District: 3 | FIPS: 740 |  |  |  |

| GRAND TOTAL                           | 2,961 | ▼        | -10.5% | -348 |
|---------------------------------------|-------|----------|--------|------|
| Traffic                               | 9     | ▼        | -50.0% | -9   |
| Support                               | 476   | <b>A</b> | -10.7% | -57  |
| Protective Orders                     | 143   | ▼        | -20.6% | -37  |
| Other                                 | 434   | <b>A</b> | +1.2%  | +5   |
| New to Workload Study                 | 3     | <b>A</b> | -40.0% | -2   |
| Juvenile Miscellaneous                | 15    | ▼        | -11.8% | -2   |
| Delinquency                           | 121   | ▼        | -9.7%  | -13  |
| Custody and Visitation                | 775   | ▼        | -20.0% | -194 |
| Child in Need of Services/Supervision | 5     | •        | -      | +5   |
|                                       |       |          |        |      |