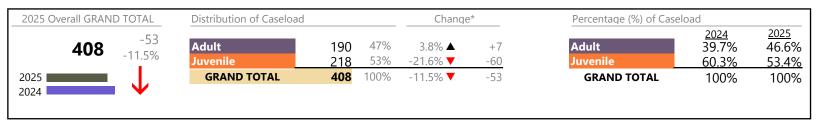

#### **Dispositions by Major Case Category\*\***

| Category                              | Summary | Change   | % Change | Absolute Change |
|---------------------------------------|---------|----------|----------|-----------------|
| Adult Criminal                        | 68      | <b>A</b> | -11.7%   | -9              |
| Child Dependency                      | 24      | <b>A</b> | +60.0%   | +9              |
| Child in Need of Services/Supervision | 5       | <b>A</b> | +66.7%   | +2              |
| Custody and Visitation                | 62      | ▼        | -18.4%   | -14             |
| Delinquency                           | 41      | <b>A</b> | +95.2%   | +20             |
| Juvenile Miscellaneous                | 8       | <b>A</b> | +700.0%  | +7              |
| New to Workload Study                 | 1       | <b>A</b> | -        | +1              |
| Other                                 | 30      | <b>A</b> | -50.8%   | -31             |
| Protective Orders                     | 13      | ▼        | +18.2%   | +2              |

January 2025 thru April 2025 Dispositions (Compared to January 2024 thru April 2024)

Franklin City
District: 5 FIPS: 620

| Support     | 62  | <b>A</b>          | +148.0% | +37 |
|-------------|-----|-------------------|---------|-----|
| Traffic     | 2   | $\leftrightarrow$ |         | 0   |
| GRAND TOTAL | 316 | <b>A</b>          | 8.2%    | +24 |