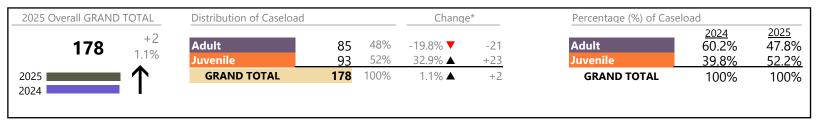

2025 Overall GRAND TOTAL Distribution of Caseload Change\* Percentage (%) of Caseload 2025 <u>2024</u> -348 Adult 65% Adult 64.7% 1,917 -5.6% **T** -113 61.3% -10.5% Juvenile 35% -18.4% **T** -235 38.7% 35.3% 1,044 Juvenile **GRAND TOTAL GRAND TOTAL** 2025 2,961 100% -10.5% **T** -348 100% 100% 2024

## **Dispositions by Division & Code**

| Division | Case Type Description                            | Code | Summary | Change            | % Change | Absolute Change |
|----------|--------------------------------------------------|------|---------|-------------------|----------|-----------------|
| A -114   | Show Cause                                       | SC   | 446     | •                 | -5.1%    | -24             |
| Adult    | Misdemeanor                                      | CM   | 407     | <u></u>           | -0.5%    | -2              |
|          | Other                                            | OT   | 344     | <b>A</b>          | +9.9%    | +31             |
|          | Civil Support                                    | VS   | 293     | ▼                 | -26.0%   | -103            |
|          | Capias                                           | CA   | 178     | <b>A</b>          | +11.3%   | +18             |
|          | Family Abuse - Protective Order                  | FP   | 106     | <b>A</b>          | +2.9%    | +3              |
|          | Felony                                           | CF   | 92      | <b>A</b>          | +1.1%    | +1              |
|          | Remand Support                                   | RS   | 20      | ▼                 | -35.5%   | -11             |
|          | Motion - Protective Order                        | MP   | 17      | <b>A</b>          | +13.3%   | +2              |
|          | Non-Family Abuse Protective Order                | AP   | 11      | ▼                 | -68.6%   | -24             |
|          | Violation of Protective Order                    | PV   | 2       | $\leftrightarrow$ |          | -               |
|          | Criminal Support                                 | CS   | 1       | <b>A</b>          | -        | +1              |
|          | Bond Forfeiture                                  | BF   | 0       | ▼                 | -100.0%  | -1              |
|          | Restricted License for Non-Support               | SL   | 0       | ▼                 | -100.0%  | -4              |
| ·        | Total                                            |      | 1,917   | ▼                 | -5.6%    | -113            |
| Juvenile | Custody Visitation                               | CV   | 745     | ▼                 | -19.3%   | -178            |
| Juvenne  | Misdemeanor                                      | DM   | 70      | ▼                 | -17.6%   | -15             |
|          | Felony                                           | DF   | 47      | <b>A</b>          | +4.4%    | +2              |
|          | Paternity                                        | PT   | 30      | ▼                 | -34.8%   | -16             |
|          | Remand Custody                                   | RC   | 29      | ▼                 | -21.6%   | -8              |
|          | Remand Visitation                                | RV   | 29      | ▼                 | -21.6%   | -8              |
|          | Status                                           | ST   | 15      | ▼                 | -11.8%   | -2              |
|          | Initial Foster Care                              | IF   | 10      | <b>A</b>          | +233.3%  | +7              |
|          | Abuse and Neglect                                | AN   | 9       | <b>A</b>          | +125.0%  | +5              |
|          | Traffic                                          | Т    | 9       | ▼                 | -50.0%   | -9              |
|          | Foster Care Review                               | FC   | 8       | <b>A</b>          | +33.3%   | +2              |
|          | Permanency Planning                              | PH   | 7       | $\leftrightarrow$ |          | -               |
|          | Child In Need of Services                        | CS   | 5       | <b>A</b>          | -        | +5              |
|          | Emergency Custody Order                          | EC   | 5       | ▼                 | -16.7%   | -1              |
|          | Non-Family Abuse Protective Order                | AP   | 5       | ▼                 | -72.2%   | -13             |
|          | Family Abuse - Protective Order                  | FP   | 4       | ▼                 | -42.9%   | -3              |
|          | Show Cause                                       | SC   | 4       | $\leftrightarrow$ |          | -               |
|          | Temporary Detention Order                        | TD   | 4       | <b>A</b>          | +33.3%   | +1              |
|          | Voluntary Continuing Services and Support Agreen |      | 3       | <b>A</b>          | +50.0%   | +1              |
|          | Mental Commitment                                | MC   | 2       | $\leftrightarrow$ |          | -               |
|          | Special Immigrant Juvenile Status                | SI   | 2       | <b>A</b>          | -        | +2              |
|          | Civil Violation                                  | CI   | 1       | ▼                 | -80.0%   | -4              |
|          | Other                                            | OT   | 1       | <b>A</b>          | -        | +1              |
|          | Motion - Protective Order                        | MP   | 0       | ▼                 | -100.0%  | -2              |
|          | Terminate Parental Rights                        | TP   | 0       | <u> </u>          | -100.0%  | -2              |
|          | Total                                            |      | 1,044   | <b>V</b>          | -18.4%   | -235            |
|          | GRAND TOTAL                                      |      | 2,961   | ▼                 | -10.5%   | -348            |

#### **Dispositions by Major Case Category\*\***

| Category         | Summary | Change   | % Change | Absolute Change |
|------------------|---------|----------|----------|-----------------|
| Adult Criminal   | 943     | ▼        | -5.7%    | -57             |
| Child Dependency | 37      | <b>A</b> | +54.2%   | +13             |

January 2025 thru April 2025 Dispositions (Compared to January 2024 thru April 2024)

| Portsmouth  |           |  |  |  |
|-------------|-----------|--|--|--|
| District: 3 | FIPS: 740 |  |  |  |

| GRAND TOTAL                           | 2,961 | ▼        | -10.5% | -348 |
|---------------------------------------|-------|----------|--------|------|
| Traffic                               | 9     | ▼        | -50.0% | -9   |
| Support                               | 476   | <b>A</b> | -10.7% | -57  |
| Protective Orders                     | 143   | ▼        | -20.6% | -37  |
| Other                                 | 434   | <b>A</b> | +1.2%  | +5   |
| New to Workload Study                 | 3     | <b>A</b> | -40.0% | -2   |
| Juvenile Miscellaneous                | 15    | ▼        | -11.8% | -2   |
| Delinquency                           | 121   | ▼        | -9.7%  | -13  |
| Custody and Visitation                | 775   | ▼        | -20.0% | -194 |
| Child in Need of Services/Supervision | 5     | •        | -      | +5   |
|                                       |       |          |        |      |