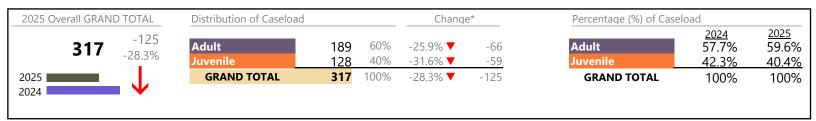

## **Dispositions by Division & Code**

| · ·      |                                         |                      |         |                   |          |                 |
|----------|-----------------------------------------|----------------------|---------|-------------------|----------|-----------------|
| Division | Case Type Description                   | Code                 | Summary | Change            | % Change | Absolute Change |
| Adult    | Civil Support                           | VS                   | 42      | <b>A</b>          | +100.0%  | +21             |
| Aduit    | Show Cause                              | SC                   | 35      | <b>A</b>          | +75.0%   | +15             |
|          | Misdemeanor                             | CM                   | 27      | ▼                 | -37.2%   | -16             |
|          | Other                                   | OT                   | 25      | <b>A</b>          | -47.9%   | -23             |
|          | Capias                                  | CA                   | 21      | <b>A</b>          | +162.5%  | +13             |
|          | Family Abuse - Protective Order         | FP                   | 10      | <b>A</b>          | +42.9%   | +3              |
|          | Felony                                  | CF                   | 5       | ▼                 | -50.0%   | -5              |
|          | Non-Family Abuse Protective Order       | AP                   | 0       | ▼                 | -100.0%  | -1              |
|          | Remand Support                          | RS                   | 0       | ▼                 | -100.0%  | -2              |
|          | Total                                   |                      | 165     | <b>A</b>          | 3.1%     | +5              |
| Juvenile | Custody Visitation                      | CV                   | 61      | ▼                 | -18.7%   | -14             |
| Juvernie | Misdemeanor                             | DM                   | 26      | <b>A</b>          | +116.7%  | +14             |
|          | Felony                                  | DF                   | 14      | <b>A</b>          | +55.6%   | +5              |
|          | Terminate Parental Rights               | TP                   | 10      | <b>A</b>          | +400.0%  | +8              |
|          | Permanency Planning                     | PH                   | 8       | <b>A</b>          | +166.7%  | +5              |
|          | Status                                  | ST                   | 8       | <b>A</b>          | +700.0%  | +7              |
|          | Voluntary Continuing Services and Suppo | ort Agreen <b>VA</b> | 4       | <b>A</b>          | +300.0%  | +3              |
|          | Non-Family Abuse Protective Order       | AP                   | 3       | $\leftrightarrow$ |          | -               |
|          | Temporary Detention Order               | TD                   | 3       | <b>A</b>          | +50.0%   | +1              |
|          | Truancy                                 | TR                   | 3       | $\Leftrightarrow$ |          | -               |
|          | Emergency Custody Order                 | EC                   | 2       | $\leftrightarrow$ |          | -               |
|          | Foster Care Review                      | FC                   | 2       | ▼                 | -66.7%   | -4              |
|          | Show Cause                              | SC                   | 2       | <b>A</b>          | -        | +2              |
|          | Traffic                                 | T                    | 2       | $\leftrightarrow$ |          | -               |
|          | Child In Need of Services               | CS                   | 1       | <b>A</b>          | -        | +1              |
|          | Civil Violation                         | CI                   | 1       | <b>A</b>          | -        | +1              |
|          | Paternity                               | PT                   | 1       | $\leftrightarrow$ |          | -               |
|          | Abuse and Neglect                       | AN                   | 0       | ▼                 | -100.0%  | -2              |
|          | Other                                   | OT                   | 0       | ▼                 | -100.0%  | -1              |
|          | Relief of Custody                       | CR                   | 0       | ▼                 | -100.0%  | -1              |
|          | Remand Custody                          | RC                   | 0       | ▼                 | -100.0%  | -3              |
|          | Remand Visitation                       | RV                   | 0       |                   | -100.0%  | -3              |
|          | Total                                   |                      | 151     | <b>A</b>          | 14.4%    | +19             |
|          | GRAND TOTAL                             |                      | 316     | <b>A</b>          | 8.2%     | +24             |
|          |                                         |                      |         |                   |          |                 |

#### **Dispositions by Major Case Category\*\***

| Category                              | Summary | Change   | % Change | Absolute Change |
|---------------------------------------|---------|----------|----------|-----------------|
| Adult Criminal                        | 68      | <b>A</b> | -11.7%   | -9              |
| Child Dependency                      | 24      | <b>A</b> | +60.0%   | +9              |
| Child in Need of Services/Supervision | 5       | <b>A</b> | +66.7%   | +2              |
| Custody and Visitation                | 62      | ▼        | -18.4%   | -14             |
| Delinquency                           | 41      | <b>A</b> | +95.2%   | +20             |
| Juvenile Miscellaneous                | 8       | <b>A</b> | +700.0%  | +7              |
| New to Workload Study                 | 1       | <b>A</b> | -        | +1              |
| Other                                 | 30      | <b>A</b> | -50.8%   | -31             |
| Protective Orders                     | 13      | ▼        | +18.2%   | +2              |

January 2025 thru April 2025 Dispositions (Compared to January 2024 thru April 2024)

Franklin City
District: 5 FIPS: 620

| Support     | 62  | <b>A</b>          | +148.0% | +37 |
|-------------|-----|-------------------|---------|-----|
| Traffic     | 2   | $\leftrightarrow$ |         | 0   |
| GRAND TOTAL | 316 | <b>A</b>          | 8.2%    | +24 |