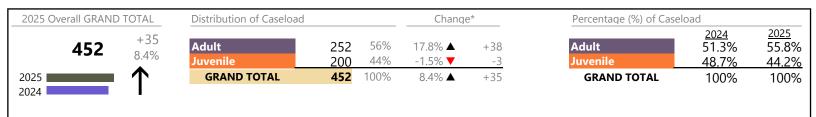

January 2025 thru April 2025 Dispositions (Compared to January 2024 thru April 2024)

Norfolk
District: 4 FIPS: 710

| Dispositions by Major Case Category** |         |          |          |                 |
|---------------------------------------|---------|----------|----------|-----------------|
| Category                              | Summary | Change   | % Change | Absolute Change |
| Adult Criminal                        | 1,740   | <b>A</b> | +2.5%    | +43             |
| Child Dependency                      | 323     | <b>A</b> | +1.3%    | +4              |
| Child in Need of Services/Supervision | 42      | <b>A</b> | +75.0%   | +18             |
| Custody and Visitation                | 1,303   | ▼        | -3.6%    | -49             |
| Delinquency                           | 247     | <b>A</b> | -19.0%   | -58             |
| Juvenile Miscellaneous                | 59      | <b>A</b> | +28.3%   | +13             |
| New to Workload Study                 | 6       | <b>A</b> | -        | +6              |
| Other                                 | 1,064   | <b>A</b> | +16.3%   | +149            |
| Protective Orders                     | 266     | ▼        | -20.1%   | -67             |
| Support                               | 834     | <b>A</b> | +2.1%    | +17             |
| Traffic                               | 22      | ▼        | -18.5%   | -5              |
| GRAND TOTAL                           | 5.906   |          | 1.2%     | +71             |