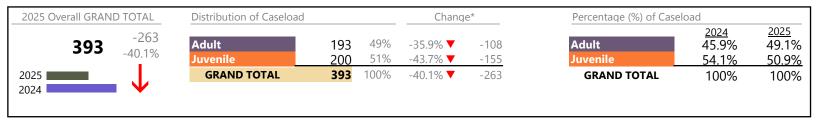

January 2025 thru April 2025 Dispositions (Compared to January 2024 thru April 2024)

| Portsmouth  |           |  |  |  |
|-------------|-----------|--|--|--|
| District: 3 | FIPS: 740 |  |  |  |

| GRAND TOTAL                           | 2,961 | ▼        | -10.5% | -348 |
|---------------------------------------|-------|----------|--------|------|
| Traffic                               | 9     | ▼        | -50.0% | -9   |
| Support                               | 476   | <b>A</b> | -10.7% | -57  |
| Protective Orders                     | 143   | ▼        | -20.6% | -37  |
| Other                                 | 434   | <b>A</b> | +1.2%  | +5   |
| New to Workload Study                 | 3     | <b>A</b> | -40.0% | -2   |
| Juvenile Miscellaneous                | 15    | ▼        | -11.8% | -2   |
| Delinquency                           | 121   | ▼        | -9.7%  | -13  |
| Custody and Visitation                | 775   | ▼        | -20.0% | -194 |
| Child in Need of Services/Supervision | 5     | •        | -      | +5   |
|                                       |       |          |        |      |