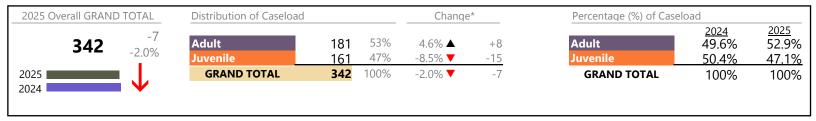

(Compared to Janu | ary 2024 tiiru April 2024) |          | District: 10 | FIPS: 117 |  |  |
| Protective Orders                                              | 43                         | <b>A</b> | -23.2%       | -13       |  |  |
| Support                                                        | 97                         | <b>A</b> | -5.8%        | -6        |  |  |
| Traffic                                                        | 19                         | ▼        | -9.5%        | -2        |  |  |
| GRAND TOTAL                                                    | 743                        | <b>A</b> | 15.9%        | +102      |  |  |

5/12/2025 1:04:29PM

Prince Edward

January 2025 thru April 2025 Dispositions (Compared to January 2024 thru April 2024)

District: 10 FIPS: 147



## **Dispositions by Division & Code**

| Division | Case Type Description             | Code | Summary | Change            | % Change | Absolute Change |
|----------|-----------------------------------|------|---------|-------------------|----------|-----------------|
| Adult    | Show Cause                        | SC   | 45      | <b>A</b>          | +136.8%  | +26             |
| Adult    | Civil Support                     | VS   | 37      | ▼                 | -35.1%   | -20             |
|          | Other                             | OT   | 34      | <b>A</b>          | +25.9%   | +7              |
|          | Misdemeanor                       | CM   | 29      | <b>A</b>          | +3.6%    | +1              |
|          | Family Abuse - Protective Order   | FP   | 15      | ▼