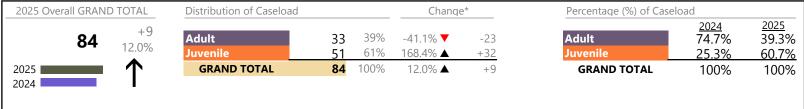

January 2025 thru April 2025 Dispositions (Compared to January 2024 thru April 2024)

| Portsmouth  |           |  |  |  |
|-------------|-----------|--|--|--|
| District: 3 | FIPS: 740 |  |  |  |

| GRAND TOTAL                           | 2,961 | ▼        | -10.5% | -348 |
|---------------------------------------|-------|----------|--------|------|
| Traffic                               | 9     | ▼        | -50.0% | -9   |
| Support                               | 476   | <b>A</b> | -10.7% | -57  |
| Protective Orders                     | 143   | ▼        | -20.6% | -37  |
| Other                                 | 434   | <b>A</b> | +1.2%  | +5   |
| New to Workload Study                 | 3     | <b>A</b> | -40.0% | -2   |
| Juvenile Miscellaneous                | 15    | ▼        | -11.8% | -2   |
| Delinquency                           | 121   | ▼        | -9.7%  | -13  |
| Custody and Visitation                | 775   | ▼        | -20.0% | -194 |
| Child in Need of Services/Supervision | 5     | •        | -      | +5   |
|                                       |       |          |        |      |