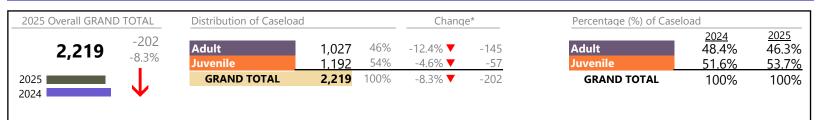

------------------|--------|------|
| Juvenile Miscellaneous | 2   | $\leftrightarrow$ | -33.3% | -1   |
| New to Workload Study  | 2   | <b>A</b>          | -      | +2   |
| Other                  | 78  | <b>A</b>          | -6.0%  | -5   |
| Protective Orders      | 43  | <b>A</b>          | -14.0% | -7   |
| Support                | 117 | <b>A</b>          | +11.4% | +12  |
| Traffic                | 27  | ▼                 | -55.7% | -34  |
| GRAND TOTAL            | 846 | ▼                 | -11.1% | -106 |

<sup>\*</sup> Compared to same time period as previous year

<sup>\*\*</sup> Case Type Categories are defined in the 2017 Virginia Judicial Workload Assessment

Loudoun

January 2025 thru April 2025 Dispositions (Compared to January 2024 thru April 2024)

District: 20 FIPS: 107



## **Dispositions by Division & Code**

| Division   | Case Type Description                     | Code | Summary | Change            | % Change | Absolute Change |
|------------|-------------------------------------------|------|---------|-------------------|----------|-----------------|
| Adult      | Misdemeanor                               | CM   | 249     | ▼                 | -7.4%    | -20             |
| Aduit      | Civil Support                             | VS   | 176     | ▼                 | -13.3%   | -27             |
|            | Show Cause                                | SC   | 176     | <b>A</b>          | -2.8%    | -5              |
|            | Other                                     | OT   | 135     | ▼                 | -24.2%   | -43             |
|