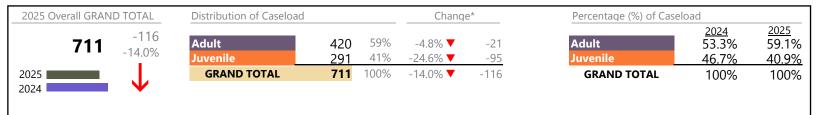

January 2025 thru April 2025 Dispositions (Compared to January 2024 thru April 2024)

| Portsmouth  |           |  |  |  |
|-------------|-----------|--|--|--|
| District: 3 | FIPS: 740 |  |  |  |

| GRAND TOTAL                           | 2,961 | ▼        | -10.5% | -348 |
|---------------------------------------|-------|----------|--------|------|
| Traffic                               | 9     | ▼        | -50.0% | -9   |
| Support                               | 476   | <b>A</b> | -10.7% | -57  |
| Protective Orders                     | 143   | ▼        | -20.6% | -37  |
| Other                                 | 434   | <b>A</b> | +1.2%  | +5   |
| New to Workload Study                 | 3     | <b>A</b> | -40.0% | -2   |
| Juvenile Miscellaneous                | 15    | ▼        | -11.8% | -2   |
| Delinquency                           | 121   | ▼        | -9.7%  | -13  |
| Custody and Visitation                | 775   | ▼        | -20.0% | -194 |
| Child in Need of Services/Supervision | 5     | •        | -      | +5   |
|                                       |       |          |        |      |