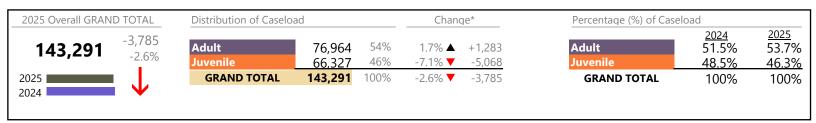

+0.2%

-2.6%

-3,785

Virginia

January 2025 thru April 2025 Dispositions (Compared to January 2024 thru April 2024)

**GRAND TOTAL** 

| Pro Re Juvernite Pro Re Juvernite Re Qu                                                                                   | nancipation otective Order storation of Parental Rights venile Support olation Family Abuse Protective Order stricted Operators License ualified Residential Treatment | EP<br>PC<br>RR<br>JS<br>PS<br>RL | Summary 12 6 3 2                                     | Change  ✓  A  ✓  ✓  ✓  ✓  ✓  ✓  ✓  ✓  ✓  ✓  ✓ | % Change<br>-7.7%<br>+200.0%<br>-<br>-60.0%          | Absolute Change -1 +4                                  |
|---------------------------------------------------------------------------------------------------------------------------|------------------------------------------------------------------------------------------------------------------------------------------------------------------------|----------------------------------|------------------------------------------------------|-----------------------------------------------|------------------------------------------------------|--------------------------------------------------------|
| Pro Re Juvernite Pro Re Juvernite Re Qu                                                                                   | otective Order storation of Parental Rights venile Support olation Family Abuse Protective Order stricted Operators License ualified Residential Treatment             | PC<br>RR<br>JS<br>PS             | 6                                                    | <b>V A V</b> A                                | +200.0%                                              |                                                        |
| Pro Re Juvernite Pro Re Juvernite Re Qu                                                                                   | otective Order storation of Parental Rights venile Support olation Family Abuse Protective Order stricted Operators License ualified Residential Treatment             | RR<br>JS<br>PS                   | 3                                                    | <b>A V</b>                                    | -                                                    | +4                                                     |
| Juv<br>Vic<br>Re<br>Qu                                                                                                    | venile Support  Dlation Family Abuse Protective Order  stricted Operators License  ualified Residential Treatment                                                      | JS<br>PS                         |                                                      | <b>▲</b> ▼                                    | -60.0%                                               |                                                        |
| Vic<br>Re<br>Qu                                                                                                           | plation Family Abuse Protective Order<br>stricted Operators License<br>ualified Residential Treatment                                                                  | PS                               | 2                                                    | ₩                                             | -60.0%                                               | +3                                                     |
| Re.<br>Qu                                                                                                                 | stricted Operators License<br>ualified Residential Treatment                                                                                                           |                                  | 2                                                    | $\Leftrightarrow$                             |                                                      | -3                                                     |
| Qu                                                                                                                        | ualified Residential Treatment                                                                                                                                         | RL                               |                                                      |                                               |                                                      | -                                                      |
|                                                                                                                           |                                                                                                                                                                        |                                  | 1                                                    | $\leftrightarrow$                             |                                                      | -                                                      |
| Vic                                                                                                                       |                                                                                                                                                                        | QR                               | 0                                                    | ▼                                             | -100.0%                                              | -3                                                     |
|                                                                                                                           | olation of Protective Order                                                                                                                                            | PV                               | 0                                                    |                                               | -100.0%                                              | -1                                                     |
|                                                                                                                           | Total                                                                                                                                                                  |                                  | 66,327                                               | ▼                                             | -7.1%                                                | -5,068                                                 |
|                                                                                                                           | GRAND TOTAL                                                                                                                                                            |                                  |                                                      | ▼                                             | -2.6%                                                | -3,785                                                 |
| Dispositions by Major<br>Category                                                                                         |                                                                                                                                                                        |                                  | Summary                                              | Change                                        | % Change                                             | Absolute Change                                        |
|                                                                                                                           |                                                                                                                                                                        |                                  |                                                      |                                               | 9                                                    | Absolute Change                                        |
| Adult Criminal                                                                                                            |                                                                                                                                                                        |                                  | 36,548                                               | ▼                                             | +1.9%                                                | +697                                                   |
|                                                                                                                           |                                                                                                                                                                        |                                  |                                                      | <b>V</b>                                      | +1.9%                                                | ,                                                      |
| Adult Criminal<br>Child Dependency<br>Child in Need of Se                                                                 | ervices/Supervision                                                                                                                                                    |                                  | 36,548<br>6,240<br>1,263                             | ▼<br>▼                                        |                                                      | +697                                                   |
| Child Dependency                                                                                                          | •                                                                                                                                                                      |                                  | 6,240                                                | ¥<br>¥<br>¥                                   | -4.4%                                                | +697<br>-288                                           |
| Child Dependency<br>Child in Need of Se                                                                                   | •                                                                                                                                                                      |                                  | 6,240<br>1,263                                       | <b>*</b>                                      | -4.4%<br>-7.9%                                       | +697<br>-288<br>-108                                   |
| Child Dependency<br>Child in Need of Se<br>Custody and Visitat                                                            | tion                                                                                                                                                                   |                                  | 6,240<br>1,263<br>37,182                             | <b>*</b>                                      | -4.4%<br>-7.9%<br>-8.8%                              | +697<br>-288<br>-108<br>-3,570                         |
| Child Dependency<br>Child in Need of Se<br>Custody and Visitat<br>Delinquency                                             | eous                                                                                                                                                                   |                                  | 6,240<br>1,263<br>37,182<br>10,744                   | <b>*</b>                                      | -4.4%<br>-7.9%<br>-8.8%<br>+1.3%                     | +697<br>-288<br>-108<br>-3,570<br>+141                 |
| Child Dependency<br>Child in Need of Se<br>Custody and Visitat<br>Delinquency<br>Juvenile Miscellane                      | eous                                                                                                                                                                   |                                  | 6,240<br>1,263<br>37,182<br>10,744<br>1,533          | ¥<br>¥<br>•                                   | -4.4%<br>-7.9%<br>-8.8%<br>+1.3%<br>-20.9%           | +697<br>-288<br>-108<br>-3,570<br>+141<br>-404         |
| Child Dependency<br>Child in Need of Se<br>Custody and Visitat<br>Delinquency<br>Juvenile Miscellane<br>New to Workload S | eous                                                                                                                                                                   |                                  | 6,240<br>1,263<br>37,182<br>10,744<br>1,533<br>1,024 | ¥<br>¥<br>•                                   | -4.4%<br>-7.9%<br>-8.8%<br>+1.3%<br>-20.9%<br>+27.7% | +697<br>-288<br>-108<br>-3,570<br>+141<br>-404<br>+222 |
| Adult Criminal                                                                                                            |                                                                                                                                                                        |                                  | 36,548                                               | •                                             | +1.9%                                                |                                                        |

3,506

143,291

The data reported reflect the case management system. The case types reported may not necessitate judicial involvement.

Traffic

 $<sup>\</sup>ensuremath{^{*}}$  Compared to same time period as previous year