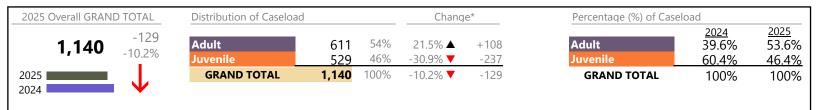

January 2025 thru April 2025 Dispositions (Compared to January 2024 thru April 2024)

| Portsmouth  |           |  |  |  |
|-------------|-----------|--|--|--|
| District: 3 | FIPS: 740 |  |  |  |

| GRAND TOTAL                           | 2,961 | ▼        | -10.5% | -348 |
|---------------------------------------|-------|----------|--------|------|
| Traffic                               | 9     | ▼        | -50.0% | -9   |
| Support                               | 476   | <b>A</b> | -10.7% | -57  |
| Protective Orders                     | 143   | ▼        | -20.6% | -37  |
| Other                                 | 434   | <b>A</b> | +1.2%  | +5   |
| New to Workload Study                 | 3     | <b>A</b> | -40.0% | -2   |
| Juvenile Miscellaneous                | 15    | ▼        | -11.8% | -2   |
| Delinquency                           | 121   | ▼        | -9.7%  | -13  |
| Custody and Visitation                | 775   | ▼        | -20.0% | -194 |
| Child in Need of Services/Supervision | 5     | •        | -      | +5   |
|                                       |       |          |        |      |