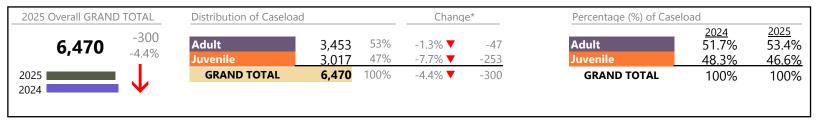

+0.2%

-2.6%

-3,785

Virginia

January 2025 thru April 2025 Dispositions (Compared to January 2024 thru April 2024)

**GRAND TOTAL** 

| Pro Re Juvernite Pro Re Juvernite Re Qu                                                                                   | nancipation otective Order storation of Parental Rights venile Support olation Family Abuse Protective Order stricted Operators License ualified Residential Treatment | EP<br>PC<br>RR<br>JS<br>PS<br>RL | Summary 12 6 3 2                                     | Change  ✓  A  ✓  ✓  ✓  ✓  ✓  ✓  ✓  ✓  ✓  ✓  ✓ | % Change<br>-7.7%<br>+200.0%<br>-<br>-60.0%          | Absolute Change -1 +4                                  |
|---------------------------------------------------------------------------------------------------------------------------|------------------------------------------------------------------------------------------------------------------------------------------------------------------------|----------------------------------|------------------------------------------------------|-----------------------------------------------|------------------------------------------------------|--------------------------------------------------------|
| Pro Re Juvernite Pro Re Juvernite Re Qu                                                                                   | otective Order storation of Parental Rights venile Support olation Family Abuse Protective Order stricted Operators License ualified Residential Treatment             | PC<br>RR<br>JS<br>PS             | 6                                                    | <b>V A V</b> A                                | +200.0%                                              |                                                        |
| Pro Re Juvernite Pro Re Juvernite Re Qu                                                                                   | otective Order storation of Parental Rights venile Support olation Family Abuse Protective Order stricted Operators License ualified Residential Treatment             | RR<br>JS<br>PS                   | 3                                                    | <b>A V</b>                                    | -                                                    | +4                                                     |
| Juv<br>Vic<br>Re<br>Qu                                                                                                    | venile Support  Dlation Family Abuse Protective Order  stricted Operators License  ualified Residential Treatment                                                      | JS<br>PS                         |                                                      | <b>▲</b> ▼                                    | -60.0%                                               |                                                        |
| Vic<br>Re<br>Qu                                                                                                           | plation Family Abuse Protective Order<br>stricted Operators License<br>ualified Residential Treatment                                                                  | PS                               | 2                                                    | ₩                                             | -60.0%                                               | +3                                                     |
| Re.<br>Qu                                                                                                                 | stricted Operators License<br>ualified Residential Treatment                                                                                                           |                                  | 2                                                    | $\Leftrightarrow$                             |                                                      | -3                                                     |
| Qu                                                                                                                        | ualified Residential Treatment                                                                                                                                         | RL                               |                                                      |                                               |                                                      | -                                                      |
|                                                                                                                           |                                                                                                                                                                        |                                  | 1                                                    | $\leftrightarrow$                             |                                                      | -                                                      |
| Vic                                                                                                                       |                                                                                                                                                                        | QR                               | 0                                                    | ▼                                             | -100.0%                                              | -3                                                     |
|                                                                                                                           | olation of Protective Order                                                                                                                                            | PV                               | 0                                                    |                                               | -100.0%                                              | -1                                                     |
|                                                                                                                           | Total                                                                                                                                                                  |                                  | 66,327                                               | ▼                                             | -7.1%                                                | -5,068                                                 |
|                                                                                                                           | GRAND TOTAL                                                                                                                                                            |                                  |                                                      | ▼                                             | -2.6%                                                | -3,785                                                 |
| Dispositions by Major<br>Category                                                                                         |                                                                                                                                                                        |                                  | Summary                                              | Change                                        | % Change                                             | Absolute Change                                        |
|                                                                                                                           |                                                                                                                                                                        |                                  |                                                      |                                               | 9                                                    | Absolute Change                                        |
| Adult Criminal                                                                                                            |                                                                                                                                                                        |                                  | 36,548                                               | ▼                                             | +1.9%                                                | +697                                                   |
|                                                                                                                           |                                                                                                                                                                        |                                  |                                                      | <b>V</b>                                      | +1.9%                                                | ,                                                      |
| Adult Criminal<br>Child Dependency<br>Child in Need of Se                                                                 | ervices/Supervision                                                                                                                                                    |                                  | 36,548<br>6,240<br>1,263                             | ▼<br>▼                                        |                                                      | +697                                                   |
| Child Dependency                                                                                                          | •                                                                                                                                                                      |                                  | 6,240                                                | ¥<br>¥<br>¥                                   | -4.4%                                                | +697<br>-288                                           |
| Child Dependency<br>Child in Need of Se                                                                                   | •                                                                                                                                                                      |                                  | 6,240<br>1,263                                       | <b>*</b>                                      | -4.4%<br>-7.9%                                       | +697<br>-288<br>-108                                   |
| Child Dependency<br>Child in Need of Se<br>Custody and Visitat                                                            | tion                                                                                                                                                                   |                                  | 6,240<br>1,263<br>37,182                             | <b>*</b>                                      | -4.4%<br>-7.9%<br>-8.8%                              | +697<br>-288<br>-108<br>-3,570                         |
| Child Dependency<br>Child in Need of Se<br>Custody and Visitat<br>Delinquency                                             | eous                                                                                                                                                                   |                                  | 6,240<br>1,263<br>37,182<br>10,744                   | <b>*</b>                                      | -4.4%<br>-7.9%<br>-8.8%<br>+1.3%                     | +697<br>-288<br>-108<br>-3,570<br>+141                 |
| Child Dependency<br>Child in Need of Se<br>Custody and Visitat<br>Delinquency<br>Juvenile Miscellane                      | eous                                                                                                                                                                   |                                  | 6,240<br>1,263<br>37,182<br>10,744<br>1,533          | ¥<br>¥<br>•                                   | -4.4%<br>-7.9%<br>-8.8%<br>+1.3%<br>-20.9%           | +697<br>-288<br>-108<br>-3,570<br>+141<br>-404         |
| Child Dependency<br>Child in Need of Se<br>Custody and Visitat<br>Delinquency<br>Juvenile Miscellane<br>New to Workload S | eous                                                                                                                                                                   |                                  | 6,240<br>1,263<br>37,182<br>10,744<br>1,533<br>1,024 | ¥<br>¥<br>•                                   | -4.4%<br>-7.9%<br>-8.8%<br>+1.3%<br>-20.9%<br>+27.7% | +697<br>-288<br>-108<br>-3,570<br>+141<br>-404<br>+222 |
| Adult Criminal                                                                                                            |                                                                                                                                                                        |                                  | 36,548                                               | •                                             | +1.9%                                                |                                                        |

3,506

143,291

The data reported reflect the case management system. The case types reported may not necessitate judicial involvement.

Traffic

 $<sup>\</sup>ensuremath{^{*}}$  Compared to same time period as previous year