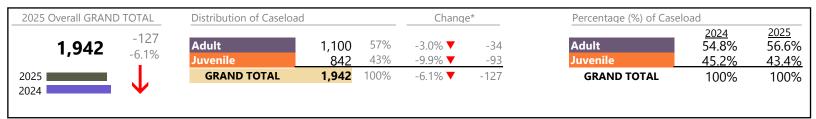

## **Dispositions by Division & Code**

| Division | Case Type Description                            | Code | Summary | Change            | % Change | Absolute Change |
|----------|--------------------------------------------------|------|---------|-------------------|----------|-----------------|
| A -114   | Show Cause                                       | SC   | 446     | •                 | -5.1%    | -24             |
| Adult    | Misdemeanor                                      | CM   | 407     | <u></u>           | -0.5%    | -2              |
|          | Other                                            | OT   | 344     | <b>A</b>          | +9.9%    | +31             |
|          | Civil Support                                    | VS   | 293     | ▼                 | -26.0%   | -103            |
|          | Capias                                           | CA   | 178     | <b>A</b>          | +11.3%   | +18             |
|          | Family Abuse - Protective Order                  | FP   | 106     | <b>A</b>          | +2.9%    | +3              |
|          | Felony                                           | CF   | 92      | <b>A</b>          | +1.1%    | +1              |
|          | Remand Support                                   | RS   | 20      | ▼                 | -35.5%   | -11             |
|          | Motion - Protective Order                        | MP   | 17      | <b>A</b>          | +13.3%   | +2              |
|          | Non-Family Abuse Protective Order                | AP   | 11      | ▼                 | -68.6%   | -24             |
|          | Violation of Protective Order                    | PV   | 2       | $\leftrightarrow$ |          | -               |
|          | Criminal Support                                 | CS   | 1       | <b>A</b>          | -        | +1              |
|          | Bond Forfeiture                                  | BF   | 0       | ▼                 | -100.0%  | -1              |
|          | Restricted License for Non-Support               | SL   | 0       | ▼                 | -100.0%  | -4              |
| ·        | Total                                            |      | 1,917   | ▼                 | -5.6%    | -113            |
| Juvenile | Custody Visitation                               | CV   | 745     | ▼                 | -19.3%   | -178            |
| Juvenne  | Misdemeanor                                      | DM   | 70      | ▼                 | -17.6%   | -15             |
|          | Felony                                           | DF   | 47      | <b>A</b>          | +4.4%    | +2              |
|          | Paternity                                        | PT   | 30      | ▼                 | -34.8%   | -16             |
|          | Remand Custody                                   | RC   | 29      | ▼                 | -21.6%   | -8              |
|          | Remand Visitation                                | RV   | 29      | ▼                 | -21.6%   | -8              |
|          | Status                                           | ST   | 15      | ▼                 | -11.8%   | -2              |
|          | Initial Foster Care                              | IF   | 10      | <b>A</b>          | +233.3%  | +7              |
|          | Abuse and Neglect                                | AN   | 9       | <b>A</b>          | +125.0%  | +5              |
|          | Traffic                                          | Т    | 9       | ▼                 | -50.0%   | -9              |
|          | Foster Care Review                               | FC   | 8       | <b>A</b>          | +33.3%   | +2              |
|          | Permanency Planning                              | PH   | 7       | $\leftrightarrow$ |          | -               |
|          | Child In Need of Services                        | CS   | 5       | <b>A</b>          | -        | +5              |
|          | Emergency Custody Order                          | EC   | 5       | ▼                 | -16.7%   | -1              |
|          | Non-Family Abuse Protective Order                | AP   | 5       | ▼                 | -72.2%   | -13             |
|          | Family Abuse - Protective Order                  | FP   | 4       | ▼                 | -42.9%   | -3              |
|          | Show Cause                                       | SC   | 4       | $\leftrightarrow$ |          | -               |
|          | Temporary Detention Order                        | TD   | 4       | <b>A</b>          | +33.3%   | +1              |
|          | Voluntary Continuing Services and Support Agreen |      | 3       | <b>A</b>          | +50.0%   | +1              |
|          | Mental Commitment                                | MC   | 2       | $\leftrightarrow$ |          | -               |
|          | Special Immigrant Juvenile Status                | SI   | 2       | <b>A</b>          | -        | +2              |
|          | Civil Violation                                  | CI   | 1       | ▼                 | -80.0%   | -4              |
|          | Other                                            | OT   | 1       | <b>A</b>          | -        | +1              |
|          | Motion - Protective Order                        | MP   | 0       | ▼                 | -100.0%  | -2              |
|          | Terminate Parental Rights                        | TP   | 0       | <u> </u>          | -100.0%  | -2              |
|          | Total                                            |      | 1,044   | <b>V</b>          | -18.4%   | -235            |
|          | GRAND TOTAL                                      |      | 2,961   | ▼                 | -10.5%   | -348            |