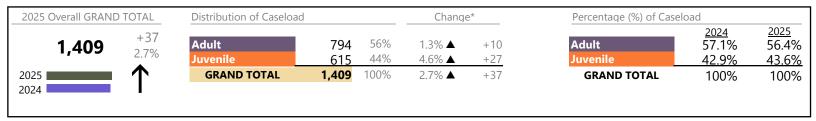

## **Dispositions by Division & Code**

| Division | Case Type Description                            | Code     | Summary    | Change       | % Change         | Absolute Change |
|----------|--------------------------------------------------|----------|------------|--------------|------------------|-----------------|
| Adult    | Misdemeanor                                      | CM       | 17,105     | ▼            | -1.0%            | -173            |
| Addit    | Show Cause                                       | SC       | 14,912     | <b>A</b>     | +16.0%           | +2,053          |
|          | Civil Support                                    | VS       | 13,400     | ▼            | -3.5%            | -491            |
|          | Other                                            | ОТ       | 12,114     | ▼            | -4.6%            | -578            |
|          | Capias                                           | CA       | 5,931      | <b>A</b>     | +20.7%           | +1,019          |
|          | Family Abuse - Protective Order                  | FP       | 5,427      | ▼            | -1.2%            | -65             |
|          | Felony                                           | CF       | 5,339      | ▼            | -3.4%            | -188            |
|          | Remand Support                                   | RS       | 968        | ▼            | -23.3%           | -294            |
|          |                                                  | MP       | 743        | ▼            | -0.7%            | -5              |
|          | Non-Family Abuse Protective Order                | AP       | 422        | ▼            | -13.9%           | -68             |
|          | Violation of Protective Order                    | PV       | 389        | <b>A</b>     | +19.0%           | +62             |
|          | Protective Order                                 | PC       | 93         | <b>A</b>     | +25.7%           | +19             |
|          | Restricted License for Non-Support               | SL       | 77         | <b>A</b>     | +28.3%           | +17             |
|          | Violation Family Abuse Protective Order          | PS       | 20         | ▼            | -4.8%            | -1              |
|          | Bond Forfeiture                                  | BF       | 14         | ▼            | -56.3%           | -18             |
|          | Criminal Support                                 | CS       | 6          | •            | -33.3%           | -3              |
|          | Emergency Custody Order                          | EC       | 4          | <u> </u>     | +33.3%           | +1              |
|          | Emergency Substantial Risk Order                 | SR       | 0          |              | -100.0%          | -1              |
|          |                                                  | MC       | 0          | <u> </u>     | -100.0%          | -1              |
|          | Return of Desposit (Bondsman)                    | RD       | 0          | •            | -100.0%          | -2              |
|          | Total                                            |          | 76,964     | <u> </u>     | 1.7%             | +1,283          |
| Juvenile | Custody Visitation                               | CV       | 36,159     | <b>V</b>     | -8.4%            | -3,337          |
|          |                                                  | DM       | 7,294      | <b>A</b>     | +1.6%            | +114            |
|          | Traffic                                          | T        | 3,505      | <b>A</b>     | +0.2%            | +8              |
|          | Felony                                           | DF       | 2,820      | <u> </u>     | +1.0%            | +29             |
|          | <u> </u>                                         | AN       | 1,623      | ▼            | -6.2%            | -107            |
|          | Status                                           | ST       | 1,518      | <u> </u>     | -20.9%           | -400            |
|          | Permanency Planning                              | PH       | 1,439      | <b>*</b>     | -1.8%            | -27             |
|          | Remand Custody                                   | RC       | 1,434      | •            | -17.2%           | -297            |
|          | Foster Care Review                               | FC       | 1,328      | <b>*</b>     | -0.7%            | -10             |
|          | Remand Visitation                                | RV       | 1,230      |              | -22.7%<br>-18.1% | -362            |
|          | Paternity                                        | PT<br>TR | 1,020      | <b>*</b>     | -10.1%           | -226<br>-95     |
|          | Truancy Special Immigrant Juvenile Status        | SI       | 779        | <b>*</b>     | +59.0%           | +284            |
|          | Initial Foster Care                              | IF       | 765<br>667 | <b>—</b>     | -7.1%            | -51             |
|          | Terminate Parental Rights                        | TP       | 639        |              | -7.1%<br>-4.9%   | -33             |
|          | Show Cause                                       | SC       | 585        | × ×          | +5.6%            | +31             |
|          |                                                  | MP       | 542        | <b>—</b>     | -13.8%           | -87             |
|          | Temporary Detention Order                        | TD       | 469        | · ·          | -6.9%            | -35             |
|          | Non-Family Abuse Protective Order                | AP       | 443        | ¥            | -27.0%           | -164            |
|          | Child In Need of Services                        | CS       | 407        | Ť            | -4.7%            | -20             |
|          |                                                  | MC       | 313        | <b>,</b>     | +0.6%            | +2              |
|          | Civil Violation                                  | CI       | 259        | -            | -19.1%           | -61             |
|          | Voluntary Continuing Services and Support Agreen |          | 237        | À            | +6.3%            | +14             |
|          | Emergency Custody Order                          | EC       | 190        | <del>-</del> | -21.8%           | -53             |
|          | Other                                            | OT       | 153        | <u> </u>     | -31.7%           | -71             |
|          | Entrustment                                      | ET       | 133        | À            | +5.6%            | +7              |
|          | Capias                                           | CA       | 117        | -            | -23.5%           | -36             |
|          | Relief of Custody                                | CR       | 101        | <u> </u>     | -23.3%           | -40             |
|          |                                                  |          |            | · ·          | -34.2%           | -38             |
|          | ( nin at risk                                    |          |            |              |                  |                 |
|          | Child at Risk<br>Family Abuse - Protective Order | RI<br>FP | 73<br>59   | ¥            | -34.2%<br>-9.2%  | -6              |

+0.2%

-2.6%

-3,785

Virginia

January 2025 thru April 2025 Dispositions (Compared to January 2024 thru April 2024)

**GRAND TOTAL** 

| Pro Re Juvernite Pro Re Juvernite Re Qu                                                                                   | nancipation otective Order storation of Parental Rights venile Support olation Family Abuse Protective Order stricted Operators License ualified Residential Treatment | EP<br>PC<br>RR<br>JS<br>PS<br>RL | Summary 12 6 3 2                                     | Change  ✓  A  ✓  ✓  ✓  ✓  ✓  ✓  ✓  ✓  ✓  ✓  ✓ | % Change<br>-7.7%<br>+200.0%<br>-<br>-60.0%          | Absolute Change -1 +4                                  |
|---------------------------------------------------------------------------------------------------------------------------|------------------------------------------------------------------------------------------------------------------------------------------------------------------------|----------------------------------|------------------------------------------------------|-----------------------------------------------|------------------------------------------------------|--------------------------------------------------------|
| Pro Re Juvernite Pro Re Juvernite Re Qu                                                                                   | otective Order storation of Parental Rights venile Support olation Family Abuse Protective Order stricted Operators License ualified Residential Treatment             | PC<br>RR<br>JS<br>PS             | 6                                                    | <b>V A V</b> A                                | +200.0%                                              |                                                        |
| Pro Re Juvernite Pro Re Juvernite Re Qu                                                                                   | otective Order storation of Parental Rights venile Support olation Family Abuse Protective Order stricted Operators License ualified Residential Treatment             | RR<br>JS<br>PS                   | 3                                                    | <b>A V</b>                                    | -                                                    | +4                                                     |
| Juv<br>Vic<br>Re<br>Qu                                                                                                    | venile Support  Dlation Family Abuse Protective Order  stricted Operators License  ualified Residential Treatment                                                      | JS<br>PS                         |                                                      | <b>▲</b> ▼                                    | -60.0%                                               |                                                        |
| Vic<br>Re<br>Qu                                                                                                           | plation Family Abuse Protective Order<br>stricted Operators License<br>ualified Residential Treatment                                                                  | PS                               | 2                                                    | ₩                                             | -60.0%                                               | +3                                                     |
| Re.<br>Qu                                                                                                                 | stricted Operators License<br>ualified Residential Treatment                                                                                                           |                                  | 2                                                    | $\Leftrightarrow$                             |                                                      | -3                                                     |
| Qu                                                                                                                        | ualified Residential Treatment                                                                                                                                         | RL                               |                                                      |                                               |                                                      | -                                                      |
|                                                                                                                           |                                                                                                                                                                        |                                  | 1                                                    | $\leftrightarrow$                             |                                                      | -                                                      |
| Vic                                                                                                                       |                                                                                                                                                                        | QR                               | 0                                                    | ▼                                             | -100.0%                                              | -3                                                     |
|                                                                                                                           | olation of Protective Order                                                                                                                                            | PV                               | 0                                                    |                                               | -100.0%                                              | -1                                                     |
|                                                                                                                           | Total                                                                                                                                                                  |                                  | 66,327                                               | ▼                                             | -7.1%                                                | -5,068                                                 |
|                                                                                                                           | GRAND TOTAL                                                                                                                                                            |                                  |                                                      | ▼                                             | -2.6%                                                | -3,785                                                 |
| Dispositions by Major<br>Category                                                                                         |                                                                                                                                                                        |                                  | Summary                                              | Change                                        | % Change                                             | Absolute Change                                        |
|                                                                                                                           |                                                                                                                                                                        |                                  |                                                      |                                               | 9                                                    | Absolute Change                                        |
| Adult Criminal                                                                                                            |                                                                                                                                                                        |                                  | 36,548                                               | ▼                                             | +1.9%                                                | +697                                                   |
|                                                                                                                           |                                                                                                                                                                        |                                  |                                                      | <b>V</b>                                      | +1.9%                                                | ,                                                      |
| Adult Criminal<br>Child Dependency<br>Child in Need of Se                                                                 | ervices/Supervision                                                                                                                                                    |                                  | 36,548<br>6,240<br>1,263                             | ▼<br>▼                                        |                                                      | +697                                                   |
| Child Dependency                                                                                                          | •                                                                                                                                                                      |                                  | 6,240                                                | ¥<br>¥<br>¥                                   | -4.4%                                                | +697<br>-288                                           |
| Child Dependency<br>Child in Need of Se                                                                                   | •                                                                                                                                                                      |                                  | 6,240<br>1,263                                       | <b>*</b>                                      | -4.4%<br>-7.9%                                       | +697<br>-288<br>-108                                   |
| Child Dependency<br>Child in Need of Se<br>Custody and Visitat                                                            | tion                                                                                                                                                                   |                                  | 6,240<br>1,263<br>37,182                             | <b>*</b>                                      | -4.4%<br>-7.9%<br>-8.8%                              | +697<br>-288<br>-108<br>-3,570                         |
| Child Dependency<br>Child in Need of Se<br>Custody and Visitat<br>Delinquency                                             | eous                                                                                                                                                                   |                                  | 6,240<br>1,263<br>37,182<br>10,744                   | <b>*</b>                                      | -4.4%<br>-7.9%<br>-8.8%<br>+1.3%                     | +697<br>-288<br>-108<br>-3,570<br>+141                 |
| Child Dependency<br>Child in Need of Se<br>Custody and Visitat<br>Delinquency<br>Juvenile Miscellane                      | eous                                                                                                                                                                   |                                  | 6,240<br>1,263<br>37,182<br>10,744<br>1,533          | ¥<br>¥<br>•                                   | -4.4%<br>-7.9%<br>-8.8%<br>+1.3%<br>-20.9%           | +697<br>-288<br>-108<br>-3,570<br>+141<br>-404         |
| Child Dependency<br>Child in Need of Se<br>Custody and Visitat<br>Delinquency<br>Juvenile Miscellane<br>New to Workload S | eous                                                                                                                                                                   |                                  | 6,240<br>1,263<br>37,182<br>10,744<br>1,533<br>1,024 | ¥<br>¥<br>•                                   | -4.4%<br>-7.9%<br>-8.8%<br>+1.3%<br>-20.9%<br>+27.7% | +697<br>-288<br>-108<br>-3,570<br>+141<br>-404<br>+222 |
| Adult Criminal                                                                                                            |                                                                                                                                                                        |                                  | 36,548                                               | •                                             | +1.9%                                                |                                                        |

3,506

143,291

The data reported reflect the case management system. The case types reported may not necessitate judicial involvement.

Traffic

 $<sup>\</sup>ensuremath{^{*}}$  Compared to same time period as previous year