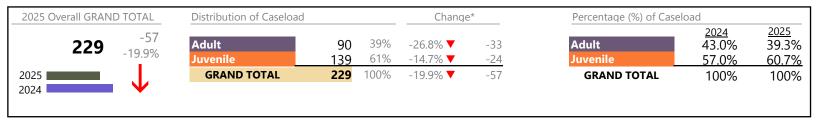

#### **Dispositions by Major Case Category\*\***

| Category                              | Summary | Change   | % Change | Absolute Change |
|---------------------------------------|---------|----------|----------|-----------------|
| Adult Criminal                        | 68      | <b>A</b> | -11.7%   | -9              |
| Child Dependency                      | 24      | <b>A</b> | +60.0%   | +9              |
| Child in Need of Services/Supervision | 5       | <b>A</b> | +66.7%   | +2              |
| Custody and Visitation                | 62      | ▼        | -18.4%   | -14             |
| Delinquency                           | 41      | <b>A</b> | +95.2%   | +20             |
| Juvenile Miscellaneous                | 8       | <b>A</b> | +700.0%  | +7              |
| New to Workload Study                 | 1       | <b>A</b> | -        | +1              |
| Other                                 | 30      | <b>A</b> | -50.8%   | -31             |
| Protective Orders                     | 13      | ▼        | +18.2%   | +2              |

January 2025 thru April 2025 Dispositions (Compared to January 2024 thru April 2024)

Franklin City
District: 5 FIPS: 620

| Support     | 62  | <b>A</b>          | +148.0% | +37 |
|-------------|-----|-------------------|---------|-----|
| Traffic     | 2   | $\leftrightarrow$ |         | 0   |
| GRAND TOTAL | 316 | <b>A</b>          | 8.2%    | +24 |