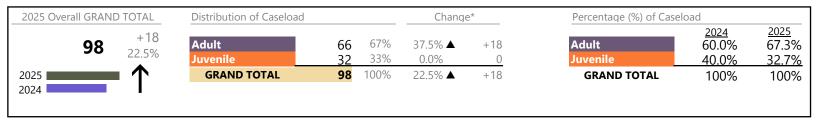

## **Dispositions by Division & Code**

| · ·      |                                         |                      |         |                   |          |                 |
|----------|-----------------------------------------|----------------------|---------|-------------------|----------|-----------------|
| Division | Case Type Description                   | Code                 | Summary | Change            | % Change | Absolute Change |
| Adult    | Civil Support                           | VS                   | 42      | <b>A</b>          | +100.0%  | +21             |
| Aduit    | Show Cause                              | SC                   | 35      | <b>A</b>          | +75.0%   | +15             |
|          | Misdemeanor                             | CM                   | 27      | ▼                 | -37.2%   | -16             |
|          | Other                                   | OT                   | 25      | <b>A</b>          | -47.9%   | -23             |
|          | Capias                                  | CA                   | 21      | <b>A</b>          | +162.5%  | +13             |
|          | Family Abuse - Protective Order         | FP                   | 10      | <b>A</b>          | +42.9%   | +3              |
|          | Felony                                  | CF                   | 5       | ▼                 | -50.0%   | -5              |
|          | Non-Family Abuse Protective Order       | AP                   | 0       | ▼                 | -100.0%  | -1              |
|          | Remand Support                          | RS                   | 0       | ▼                 | -100.0%  | -2              |
|          | Total                                   |                      | 165     | <b>A</b>          | 3.1%     | +5              |
| Juvenile | Custody Visitation                      | CV                   | 61      | ▼                 | -18.7%   | -14             |
| Juvernie | Misdemeanor                             | DM                   | 26      | <b>A</b>          | +116.7%  | +14             |
|          | Felony                                  | DF                   | 14      | <b>A</b>          | +55.6%   | +5              |
|          | Terminate Parental Rights               | TP                   | 10      | <b>A</b>          | +400.0%  | +8              |
|          | Permanency Planning                     | PH                   | 8       | <b>A</b>          | +166.7%  | +5              |
|          | Status                                  | ST                   | 8       | <b>A</b>          | +700.0%  | +7              |
|          | Voluntary Continuing Services and Suppo | ort Agreen <b>VA</b> | 4       | <b>A</b>          | +300.0%  | +3              |
|          | Non-Family Abuse Protective Order       | AP                   | 3       | $\leftrightarrow$ |          | -               |
|          | Temporary Detention Order               | TD                   | 3       | <b>A</b>          | +50.0%   | +1              |
|          | Truancy                                 | TR                   | 3       | $\Leftrightarrow$ |          | -               |
|          | Emergency Custody Order                 | EC                   | 2       | $\leftrightarrow$ |          | -               |
|          | Foster Care Review                      | FC                   | 2       | ▼                 | -66.7%   | -4              |
|          | Show Cause                              | SC                   | 2       | <b>A</b>          | -        | +2              |
|          | Traffic                                 | T                    | 2       | $\leftrightarrow$ |          | -               |
|          | Child In Need of Services               | CS                   | 1       | <b>A</b>          | -        | +1              |
|          | Civil Violation                         | CI                   | 1       | <b>A</b>          | -        | +1              |
|          | Paternity                               | PT                   | 1       | $\leftrightarrow$ |          | -               |
|          | Abuse and Neglect                       | AN                   | 0       | ▼                 | -100.0%  | -2              |
|          | Other                                   | OT                   | 0       | ▼                 | -100.0%  | -1              |
|          | Relief of Custody                       | CR                   | 0       | ▼                 | -100.0%  | -1              |
|          | Remand Custody                          | RC                   | 0       | ▼                 | -100.0%  | -3              |
|          | Remand Visitation                       | RV                   | 0       |                   | -100.0%  | -3              |
|          | Total                                   |                      | 151     | <b>A</b>          | 14.4%    | +19             |
|          | GRAND TOTAL                             |                      | 316     | <b>A</b>          | 8.2%     | +24             |
|          |                                         |                      |         |                   |          |                 |

January 2025 thru April 2025 Dispositions (Compared to January 2024 thru April 2024)

Franklin City
District: 5 FIPS: 620

| Support     | 62  | <b>A</b>          | +148.0% | +37 |
|-------------|-----|-------------------|---------|-----|
| Traffic     | 2   | $\leftrightarrow$ |         | 0   |
| GRAND TOTAL | 316 | <b>A</b>          | 8.2%    | +24 |