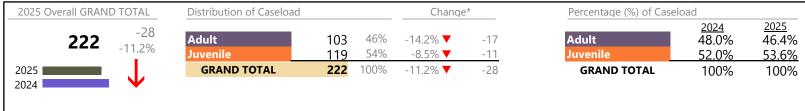

2025 Overall GRAND TOTAL Distribution of Caseload Change\* Percentage (%) of Caseload 2025 <u>2024</u> -348 Adult 65% Adult 64.7% 1,917 -5.6% **T** -113 61.3% -10.5% Juvenile 35% -18.4% **T** -235 38.7% 35.3% 1,044 Juvenile **GRAND TOTAL GRAND TOTAL** 2025 2,961 100% -10.5% **T** -348 100% 100% 2024

## **Dispositions by Division & Code**

| Division | Case Type Description                            | Code | Summary | Change            | % Change | Absolute Change |
|----------|--------------------------------------------------|------|---------|-------------------|----------|-----------------|
| A -114   | Show Cause                                       | SC   | 446     | •                 | -5.1%    | -24             |
| Adult    | Misdemeanor                                      | CM   | 407     | <u></u>           | -0.5%    | -2              |
|          | Other                                            | OT   | 344     | <b>A</b>          | +9.9%    | +31             |
|          | Civil Support                                    | VS   | 293     | ▼                 | -26.0%   | -103            |
|          | Capias                                           | CA   | 178     | <b>A</b>          | +11.3%   | +18             |
|          | Family Abuse - Protective Order                  | FP   | 106     | <b>A</b>          | +2.9%    | +3              |
|          | Felony                                           | CF   | 92      | <b>A</b>          | +1.1%    | +1              |
|          | Remand Support                                   | RS   | 20      | ▼                 | -35.5%   | -11             |
|          | Motion - Protective Order                        | MP   | 17      | <b>A</b>          | +13.3%   | +2              |
|          | Non-Family Abuse Protective Order                | AP   | 11      | ▼                 | -68.6%   | -24             |
|          | Violation of Protective Order                    | PV   | 2       | $\leftrightarrow$ |          | -               |
|          | Criminal Support                                 | CS   | 1       | <b>A</b>          | -        | +1              |
|          | Bond Forfeiture                                  | BF   | 0       | ▼                 | -100.0%  | -1              |
|          | Restricted License for Non-Support               | SL   | 0       | ▼                 | -100.0%  | -4              |
| ·        | Total                                            |      | 1,917   | ▼                 | -5.6%    | -113            |
| Juvenile | Custody Visitation                               | CV   | 745     | ▼                 | -19.3%   | -178            |
| Juvenne  | Misdemeanor                                      | DM   | 70      | ▼                 | -17.6%   | -15             |
|          | Felony                                           | DF   | 47      | <b>A</b>          | +4.4%    | +2              |
|          | Paternity                                        | PT   | 30      | ▼                 | -34.8%   | -16             |
|          | Remand Custody                                   | RC   | 29      | ▼                 | -21.6%   | -8              |
|          | Remand Visitation                                | RV   | 29      | ▼                 | -21.6%   | -8              |
|          | Status                                           | ST   | 15      | ▼                 | -11.8%   | -2              |
|          | Initial Foster Care                              | IF   | 10      | <b>A</b>          | +233.3%  | +7              |
|          | Abuse and Neglect                                | AN   | 9       | <b>A</b>          | +125.0%  | +5              |
|          | Traffic                                          | Т    | 9       | ▼                 | -50.0%   | -9              |
|          | Foster Care Review                               | FC   | 8       | <b>A</b>          | +33.3%   | +2              |
|          | Permanency Planning                              | PH   | 7       | $\leftrightarrow$ |          | -               |
|          | Child In Need of Services                        | CS   | 5       | <b>A</b>          | -        | +5              |
|          | Emergency Custody Order                          | EC   | 5       | ▼                 | -16.7%   | -1              |
|          | Non-Family Abuse Protective Order                | AP   | 5       | ▼                 | -72.2%   | -13             |
|          | Family Abuse - Protective Order                  | FP   | 4       | ▼                 | -42.9%   | -3              |
|          | Show Cause                                       | SC   | 4       | $\leftrightarrow$ |          | -               |
|          | Temporary Detention Order                        | TD   | 4       | <b>A</b>          | +33.3%   | +1              |
|          | Voluntary Continuing Services and Support Agreen |      | 3       | <b>A</b>          | +50.0%   | +1              |
|          | Mental Commitment                                | MC   | 2       | $\leftrightarrow$ |          | -               |
|          | Special Immigrant Juvenile Status                | SI   | 2       | <b>A</b>          | -        | +2              |
|          | Civil Violation                                  | CI   | 1       | ▼                 | -80.0%   | -4              |
|          | Other                                            | OT   | 1       | <b>A</b>          | -        | +1              |
|          | Motion - Protective Order                        | MP   | 0       | ▼                 | -100.0%  | -2              |
|          | Terminate Parental Rights                        | TP   | 0       | <u> </u>          | -100.0%  | -2              |
|          | Total                                            |      | 1,044   | <b>V</b>          | -18.4%   | -235            |
|          | GRAND TOTAL                                      |      | 2,961   | ▼                 | -10.5%   | -348            |