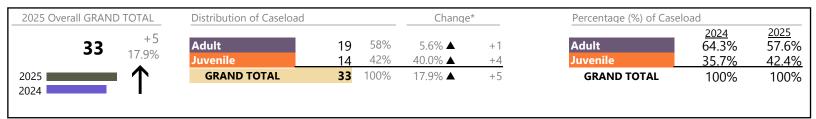

#### **Dispositions by Major Case Category\*\***

| Category                              | Summary | Change   | % Change | Absolute Change |
|---------------------------------------|---------|----------|----------|-----------------|
| Adult Criminal                        | 68      | <b>A</b> | -11.7%   | -9              |
| Child Dependency                      | 24      | <b>A</b> | +60.0%   | +9              |
| Child in Need of Services/Supervision | 5       | <b>A</b> | +66.7%   | +2              |
| Custody and Visitation                | 62      | ▼        | -18.4%   | -14             |
| Delinquency                           | 41      | <b>A</b> | +95.2%   | +20             |
| Juvenile Miscellaneous                | 8       | <b>A</b> | +700.0%  | +7              |
| New to Workload Study                 | 1       | <b>A</b> | -        | +1              |
| Other                                 | 30      | <b>A</b> | -50.8%   | -31             |
| Protective Orders                     | 13      | ▼        | +18.2%   | +2              |

January 2025 thru April 2025 Dispositions (Compared to January 2024 thru April 2024)

Franklin City
District: 5 FIPS: 620

| Support     | 62  | <b>A</b>          | +148.0% | +37 |
|-------------|-----|-------------------|---------|-----|
| Traffic     | 2   | $\leftrightarrow$ |         | 0   |
| GRAND TOTAL | 316 | <b>A</b>          | 8.2%    | +24 |