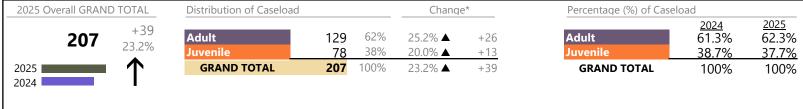

**Isle of Wight**District: 5 FIPS: 093

2025 Overall GRAND TOTAL Distribution of Caseload Change\* Percentage (%) of Caseload <u>2024</u> 55.9% 2025 +35 55% Adult Adult 3.2% ▲ 656 358 54.6% 5.6% Juvenile 45% 8.8% +24 44.1% <u>45.4%</u> 298 Juvenile **GRAND TOTAL GRAND TOTAL** 2025 656 100% 5.6% ▲ +35 100% 100% 2024