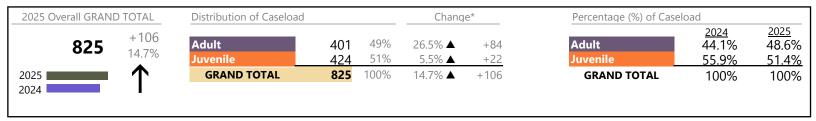

## **Dispositions by Division & Code**

| Division | Case Type Description                            | Code     | Summary    | Change       | % Change         | Absolute Change |
|----------|--------------------------------------------------|----------|------------|--------------|------------------|-----------------|
| Adult    | Misdemeanor                                      | CM       | 17,105     | ▼            | -1.0%            | -173            |
| Addit    | Show Cause                                       | SC       | 14,912     | <b>A</b>     | +16.0%           | +2,053          |
|          | Civil Support                                    | VS       | 13,400     | ▼            | -3.5%            | -491            |
|          | Other                                            | ОТ       | 12,114     | ▼            | -4.6%            | -578            |
|          | Capias                                           | CA       | 5,931      | <b>A</b>     | +20.7%           | +1,019          |
|          | Family Abuse - Protective Order                  | FP       | 5,427      | ▼            | -1.2%            | -65             |
|          | Felony                                           | CF       | 5,339      | ▼            | -3.4%            | -188            |
|          | Remand Support                                   | RS       | 968        | ▼            | -23.3%           | -294            |
|          |                                                  | MP       | 743        | ▼            | -0.7%            | -5              |
|          | Non-Family Abuse Protective Order                | AP       | 422        | ▼            | -13.9%           | -68             |
|          | Violation of Protective Order                    | PV       | 389        | <b>A</b>     | +19.0%           | +62             |
|          | Protective Order                                 | PC       | 93         | <b>A</b>     | +25.7%           | +19             |
|          | Restricted License for Non-Support               | SL       | 77         | <b>A</b>     | +28.3%           | +17             |
|          | Violation Family Abuse Protective Order          | PS       | 20         | ▼            | -4.8%            | -1              |
|          | Bond Forfeiture                                  | BF       | 14         | ▼            | -56.3%           | -18             |
|          | Criminal Support                                 | CS       | 6          | •            | -33.3%           | -3              |
|          | Emergency Custody Order                          | EC       | 4          | <u> </u>     | +33.3%           | +1              |
|          | Emergency Substantial Risk Order                 | SR       | 0          |              | -100.0%          | -1              |
|          |                                                  | MC       | 0          | <u> </u>     | -100.0%          | -1              |
|          | Return of Desposit (Bondsman)                    | RD       | 0          | •            | -100.0%          | -2              |
|          | Total                                            |          | 76,964     | <u> </u>     | 1.7%             | +1,283          |
| Juvenile | Custody Visitation                               | CV       | 36,159     | <b>V</b>     | -8.4%            | -3,337          |
|          |                                                  | DM       | 7,294      | <b>A</b>     | +1.6%            | +114            |
|          | Traffic                                          | T        | 3,505      | <b>A</b>     | +0.2%            | +8              |
|          | Felony                                           | DF       | 2,820      | <u> </u>     | +1.0%            | +29             |
|          | <u> </u>                                         | AN       | 1,623      | ▼            | -6.2%            | -107            |
|          | Status                                           | ST       | 1,518      | <u> </u>     | -20.9%           | -400            |
|          | Permanency Planning                              | PH       | 1,439      | <b>*</b>     | -1.8%            | -27             |
|          | Remand Custody                                   | RC       | 1,434      | •            | -17.2%           | -297            |
|          | Foster Care Review                               | FC       | 1,328      | <b>*</b>     | -0.7%            | -10             |
|          | Remand Visitation                                | RV       | 1,230      |              | -22.7%<br>-18.1% | -362            |
|          | Paternity                                        | PT<br>TR | 1,020      | <b>*</b>     | -10.1%           | -226<br>-95     |
|          | Truancy Special Immigrant Juvenile Status        | SI       | 779        | <b>*</b>     | +59.0%           | +284            |
|          | Initial Foster Care                              | IF       | 765<br>667 | <b>—</b>     | -7.1%            | -51             |
|          | Terminate Parental Rights                        | TP       | 639        |              | -7.1%<br>-4.9%   | -33             |
|          | Show Cause                                       | SC       | 585        | × ×          | +5.6%            | +31             |
|          |                                                  | MP       | 542        | <b>—</b>     | -13.8%           | -87             |
|          | Temporary Detention Order                        | TD       | 469        | · ·          | -6.9%            | -35             |
|          | Non-Family Abuse Protective Order                | AP       | 443        | ¥            | -27.0%           | -164            |
|          | Child In Need of Services                        | CS       | 407        | Ť            | -4.7%            | -20             |
|          |                                                  | MC       | 313        | <b>,</b>     | +0.6%            | +2              |
|          | Civil Violation                                  | CI       | 259        | -            | -19.1%           | -61             |
|          | Voluntary Continuing Services and Support Agreen |          | 237        | À            | +6.3%            | +14             |
|          | Emergency Custody Order                          | EC       | 190        | <del>-</del> | -21.8%           | -53             |
|          | Other                                            | OT       | 153        | <u> </u>     | -31.7%           | -71             |
|          | Entrustment                                      | ET       | 133        | À            | +5.6%            | +7              |
|          | Capias                                           | CA       | 117        | -            | -23.5%           | -36             |
|          | Relief of Custody                                | CR       | 101        | <u> </u>     | -23.3%           | -40             |
|          |                                                  |          |            | · ·          | -34.2%           | -38             |
|          | ( nin at risk                                    |          |            |              |                  |                 |
|          | Child at Risk<br>Family Abuse - Protective Order | RI<br>FP | 73<br>59   | ¥            | -34.2%<br>-9.2%  | -6              |

<sup>\*</sup> Compared to same time period as previous year

<sup>\*\*</sup> Case Type Categories are defined in the 2017 Virginia Judicial Workload Assessment

The data reported reflect the case management system. The case types reported may not necessitate judicial involvement.

+0.2%

-2.6%

-3,785

Virginia

January 2025 thru April 2025 Dispositions (Compared to January 2024 thru April 2024)

**GRAND TOTAL** 

| Pro Re Juvernite Pro Re Juvernite Re Qu                                                                                   | nancipation otective Order storation of Parental Rights venile Support olation Family Abuse Protective Order stricted Operators License ualified Residential Treatment | EP<br>PC<br>RR<br>JS<br>PS<br>RL | Summary 12 6 3 2                                     | Change  ✓  A  ✓  ✓  ✓  ✓  ✓  ✓  ✓  ✓  ✓  ✓  ✓ | % Change<br>-7.7%<br>+200.0%<br>-<br>-60.0%          | Absolute Change -1 +4                                  |
|---------------------------------------------------------------------------------------------------------------------------|------------------------------------------------------------------------------------------------------------------------------------------------------------------------|----------------------------------|------------------------------------------------------|-----------------------------------------------|------------------------------------------------------|--------------------------------------------------------|
| Pro Re Juvernite Pro Re Juvernite Re Qu                                                                                   | otective Order storation of Parental Rights venile Support olation Family Abuse Protective Order stricted Operators License ualified Residential Treatment             | PC<br>RR<br>JS<br>PS             | 6                                                    | <b>V A V</b> A                                | +200.0%                                              |                                                        |
| Pro Re Juvernite Pro Re Juvernite Re Qu                                                                                   | otective Order storation of Parental Rights venile Support olation Family Abuse Protective Order stricted Operators License ualified Residential Treatment             | RR<br>JS<br>PS                   | 3                                                    | <b>A V</b>                                    | -                                                    | +4                                                     |
| Juv<br>Vic<br>Re<br>Qu                                                                                                    | venile Support  Dlation Family Abuse Protective Order  stricted Operators License  ualified Residential Treatment                                                      | JS<br>PS                         |                                                      | <b>▲</b> ▼                                    | -60.0%                                               |                                                        |
| Vic<br>Re<br>Qu                                                                                                           | plation Family Abuse Protective Order<br>stricted Operators License<br>ualified Residential Treatment                                                                  | PS                               | 2                                                    | ₩                                             | -60.0%                                               | +3                                                     |
| Re.<br>Qu                                                                                                                 | stricted Operators License<br>ualified Residential Treatment                                                                                                           |                                  | 2                                                    | $\Leftrightarrow$                             |                                                      | -3                                                     |
| Qu                                                                                                                        | ualified Residential Treatment                                                                                                                                         | RL                               |                                                      |                                               |                                                      | -                                                      |
|                                                                                                                           |                                                                                                                                                                        |                                  | 1                                                    | $\leftrightarrow$                             |                                                      | -                                                      |
| Vic                                                                                                                       |                                                                                                                                                                        | QR                               | 0                                                    | ▼                                             | -100.0%                                              | -3                                                     |
|                                                                                                                           | olation of Protective Order                                                                                                                                            | PV                               | 0                                                    |                                               | -100.0%                                              | -1                                                     |
|                                                                                                                           | Total                                                                                                                                                                  |                                  | 66,327                                               | ▼                                             | -7.1%                                                | -5,068                                                 |
|                                                                                                                           | GRAND TOTAL                                                                                                                                                            |                                  |                                                      | ▼                                             | -2.6%                                                | -3,785                                                 |
| Dispositions by Major<br>Category                                                                                         |                                                                                                                                                                        |                                  | Summary                                              | Change                                        | % Change                                             | Absolute Change                                        |
|                                                                                                                           |                                                                                                                                                                        |                                  |                                                      |                                               | 9                                                    | Absolute Change                                        |
| Adult Criminal                                                                                                            |                                                                                                                                                                        |                                  | 36,548                                               | ▼                                             | +1.9%                                                | +697                                                   |
|                                                                                                                           |                                                                                                                                                                        |                                  |                                                      | <b>V</b>                                      | +1.9%                                                | ,                                                      |
| Adult Criminal<br>Child Dependency<br>Child in Need of Se                                                                 | ervices/Supervision                                                                                                                                                    |                                  | 36,548<br>6,240<br>1,263                             | ▼<br>▼                                        |                                                      | +697                                                   |
| Child Dependency                                                                                                          | •                                                                                                                                                                      |                                  | 6,240                                                | ¥<br>¥<br>¥                                   | -4.4%                                                | +697<br>-288                                           |
| Child Dependency<br>Child in Need of Se                                                                                   | •                                                                                                                                                                      |                                  | 6,240<br>1,263                                       | <b>*</b>                                      | -4.4%<br>-7.9%                                       | +697<br>-288<br>-108                                   |
| Child Dependency<br>Child in Need of Se<br>Custody and Visitat                                                            | tion                                                                                                                                                                   |                                  | 6,240<br>1,263<br>37,182                             | <b>*</b>                                      | -4.4%<br>-7.9%<br>-8.8%                              | +697<br>-288<br>-108<br>-3,570                         |
| Child Dependency<br>Child in Need of Se<br>Custody and Visitat<br>Delinquency                                             | eous                                                                                                                                                                   |                                  | 6,240<br>1,263<br>37,182<br>10,744                   | <b>*</b>                                      | -4.4%<br>-7.9%<br>-8.8%<br>+1.3%                     | +697<br>-288<br>-108<br>-3,570<br>+141                 |
| Child Dependency<br>Child in Need of Se<br>Custody and Visitat<br>Delinquency<br>Juvenile Miscellane                      | eous                                                                                                                                                                   |                                  | 6,240<br>1,263<br>37,182<br>10,744<br>1,533          | ¥<br>¥<br>•                                   | -4.4%<br>-7.9%<br>-8.8%<br>+1.3%<br>-20.9%           | +697<br>-288<br>-108<br>-3,570<br>+141<br>-404         |
| Child Dependency<br>Child in Need of Se<br>Custody and Visitat<br>Delinquency<br>Juvenile Miscellane<br>New to Workload S | eous                                                                                                                                                                   |                                  | 6,240<br>1,263<br>37,182<br>10,744<br>1,533<br>1,024 | ¥<br>¥<br>•                                   | -4.4%<br>-7.9%<br>-8.8%<br>+1.3%<br>-20.9%<br>+27.7% | +697<br>-288<br>-108<br>-3,570<br>+141<br>-404<br>+222 |
| Adult Criminal                                                                                                            |                                                                                                                                                                        |                                  | 36,548                                               | •                                             | +1.9%                                                |                                                        |

3,506

143,291

The data reported reflect the case management system. The case types reported may not necessitate judicial involvement.

Traffic

 $<sup>\</sup>ensuremath{^{*}}$  Compared to same time period as previous year