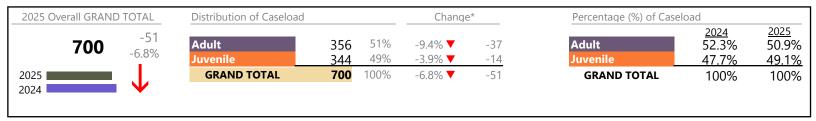

**Isle of Wight**District: 5 FIPS: 093

2025 Overall GRAND TOTAL Distribution of Caseload Change\* Percentage (%) of Caseload <u>2024</u> 55.9% 2025 +35 55% Adult Adult 3.2% ▲ 656 358 54.6% 5.6% Juvenile 45% 8.8% +24 44.1% <u>45.4%</u> 298 Juvenile **GRAND TOTAL GRAND TOTAL** 2025 656 100% 5.6% ▲ +35 100% 100% 2024