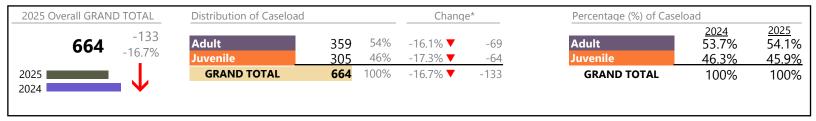

## **Dispositions by Division & Code**

| Division | Case Type Description                   | Code                 | Summary | Change            | % Change | Absolute Change |
|----------|-----------------------------------------|----------------------|---------|-------------------|----------|-----------------|
| Adult    | Misdemeanor                             | CM                   | 937     | <b>A</b>          | +2.1%    | +19             |
| Adult    | Other                                   | ОТ                   | 863     | <b>A</b>          | +23.1%   | +162            |
|          | Civil Support                           | VS                   | 582     | ▼                 | -6.4%    | -40             |
|          | Show Cause                              | SC                   | 522     | <b>A</b>          | +4.2%    | +21             |
|          | Capias                                  | CA                   | 297     | <b>A</b>          | +11.2%   | +30             |
|          | Felony                                  | CF                   | 223     | <b>A</b>          | +16.8%   | +32             |
|          | Family Abuse - Protective Order         | FP                   | 209     | ▼                 | -1.4%    | -3              |
|          | Remand Support                          | RS                   | 21      | ▼                 | -8.7%    | -2              |
|          | Motion - Protective Order               | MP                   | 17      | ▼                 | -5.6%    | -1              |
|          | Violation of Protective Order           | PV                   | 10      | <b>A</b>          | +233.3%  | +7              |
|          | Non-Family Abuse Protective Order       | AP                   | 8       | ▼                 | -52.9%   | -9              |
|          | Protective Order                        | PC                   | 3       | ▼                 | -72.7%   | -8              |
|          | Violation Family Abuse Protective Order | PS                   | 0       |                   | -100.0%  | -1              |
|          | Total                                   |                      | 3,692   | <b>A</b>          | 5.9%     | +207            |
| Juvenile | Custody Visitation                      | CV                   | 1,268   | ▼                 | -2.5%    | -33             |
| Juvenne  | Misdemeanor                             | DM                   | 159     | ▼                 | -8.1%    | -14             |
|          | Abuse and Neglect                       | AN                   | 121     | <b>A</b>          | +9.0%    | +10             |
|          | Felony                                  | DF                   | 80      | ▼                 | -33.3%   | -40             |
|          | Mental Commitment                       | MC                   | 78      | <b>A</b>          | +34.5%   | +20             |
|          | Permanency Planning                     | PH                   | 72      | <b>A</b>          | +4.3%    | +3              |
|          | Status                                  | ST                   | 58      | <b>A</b>          | +26.1%   | +12             |
|          | Foster Care Review                      | FC                   | 56      | ▼                 | -8.2%    | -5              |
|          | Initial Foster Care                     | IF                   | 51      | <b>A</b>          | +82.1%   | +23             |
|          | Paternity                               | PT                   | 35      | ▼                 | -31.4%   | -16             |
|          | Show Cause                              | SC                   | 32      | <b>A</b>          | +45.5%   | +10             |
|          | Remand Custody                          | RC                   | 28      | ▼                 | -20.0%   | -7              |
|          | Remand Visitation                       | RV                   | 27      | ▼                 | -22.9%   | -8              |
|          | Other                                   | OT                   | 24      | ▼                 | -35.1%   | -13             |
|          | Traffic                                 | T                    | 22      | ▼                 | -18.5%   | -5              |
|          | Child In Need of Services               | CS                   | 15      | <b>A</b>          | +15.4%   | +2              |
|          | Motion - Protective Order               | MP                   | 15      | ▼                 | -16.7%   | -3              |
|          | Non-Family Abuse Protective Order       | AP                   | 14      | ▼                 | -78.5%   | -51             |
|          | Temporary Detention Order               | TD                   | 12      | <b>A</b>          | +100.0%  | +6              |
|          | Emergency Custody Order                 | EC                   | 11      | ▼                 | -45.0%   | -9              |
|          | Terminate Parental Rights               | TP                   | 11      | ▼                 | -69.4%   | -25             |
|          | Relief of Custody                       | CR                   | 8       | ▼                 | -33.3%   | -4              |
|          | Special Immigrant Juvenile Status       | SI                   | 6       | <b>A</b>          | -        | +6              |
|          | Voluntary Continuing Services and Supp  | ort Agreen <b>VA</b> | 4       | <b>A</b>          | +100.0%  | +2              |
|          | Family Abuse - Protective Order         | FP                   | 3       | $\leftrightarrow$ |          | -               |
|          | Truancy                                 | TR                   | 2       | <b>A</b>          | +100.0%  | +1              |
|          | Capias                                  | CA                   | 1       | <b>A</b>          | _        | +1              |
|          | Emancipation                            | EP                   | 1       |                   | _        | +1              |
|          | Total                                   |                      | 2,214   | ▼                 | -5.8%    | -136            |
|          | GRAND TOTAL                             |                      | 5,906   | <b>A</b>          | 1.2%     | +71             |