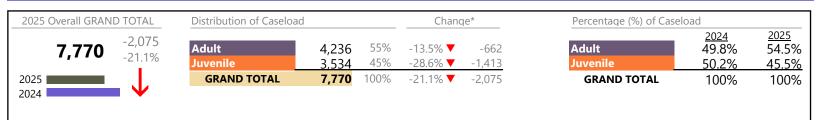

## **Dispositions by Division & Code**

| Division | Case Type Description                            | Code | Summary | Change            | % Change | Absolute Change |
|----------|--------------------------------------------------|------|---------|-------------------|----------|-----------------|
| A al 14  | Show Cause                                       | SC   | 906     | <b>A</b>          | +7.6%    | +64             |
| Adult    | Misdemeanor                                      | CM   | 835     | ▼                 | -23.0%   | -249            |
|          | Civil Support                                    | VS   | 805     | ▼                 | -13.3%   | -123            |
|          | Other                                            | OT   | 679     | <b>A</b>          | -3.7%    | -26             |
|          | Family Abuse - Protective Order                  | FP   | 312     | <b>A</b>          | +2.3%    | +7              |
|          | Capias                                           | CA   | 297     | ▼                 | +21.7%   | +53             |
|          | Felony                                           | CF   | 156     | ▼                 | -33.6%   | -79             |
|          | Remand Support                                   | RS   | 156     | ▼                 | -65.9%   | -301            |
|          |                                                  | MP   | 35      | ▼                 | -37.5%   | -21             |
|          | Non-Family Abuse Protective Order                | AP   | 29      | <b>A</b>          | +31.8%   | +7              |
|          | Violation of Protective Order                    | PV   | 20      | <b>A</b>          | +53.8%   | +7              |
|          | Restricted License for Non-Support               | SL   | 4       | <b>A</b>          | +100.0%  | +2              |
|          | Bond Forfeiture                                  | BF   | 1       | ▼                 | -75.0%   | -3              |
|          | Violation Family Abuse Protective Order          | PS   | 1       | <b>A</b>          | -        | +1              |
|          |                                                  | MC   | 0       | ▼                 | -100.0%  | -1              |
|          | Total                                            | -    | 4,236   | ▼                 | -13.5%   | -662            |
| Juvenile | Custody Visitation                               | CV   | 1,840   | ▼                 | -23.7%   | -570            |
| Juvernie |                                                  | DM   | 335     | ▼                 | -6.4%    | -23             |
|          | Remand Visitation                                | RV   | 211     | ▼                 | -67.0%   | -428            |
|          | Remand Custody                                   | RC   | 208     | ▼                 | -68.1%   | -445            |
|          | Felony                                           | DF   | 171     | <b>A</b>          | +31.5%   | +41             |
|          | Traffic                                          | Т    | 159     | ▼                 | -4.2%    | -7              |
|          | Abuse and Neglect                                | AN   | 117     | <b>A</b>          | +12.5%   | +13             |
|          | Motion - Protective Order                        | MP   | 104     | ▼                 | -12.6%   | -15             |
|          | Permanency Planning                              | PH   | 57      | <b>A</b>          | +9.6%    | +5              |
|          | Foster Care Review                               | FC   | 55      | <b>A</b>          | +1.9%    | +1              |
|          | Non-Family Abuse Protective Order                | AP   | 48      | <b>A</b>          | +20.0%   | +8              |
|          | Show Cause                                       | SC   | 36      | <b>A</b>          | +28.6%   | +8              |
|          | Initial Foster Care                              | IF   | 34      | <b>A</b>          | +61.9%   | +13             |
|          | Paternity                                        | PT   | 33      | ▼                 | -41.1%   | -23             |
|          | Status                                           | ST   | 27      | <b>A</b>          | -27.0%   | -10             |
|          | Terminate Parental Rights                        | TP   | 18      | <b>A</b>          | +12.5%   | +2              |
|          | Special Immigrant Juvenile Status                | SI   | 13      | <b>A</b>          | +225.0%  | +9              |
|          | Child In Need of Services                        | CS   | 12      | <b>A</b>          | +140.0%  | +7              |
|          | Other                                            | OT   | 8       | <b>A</b>          | +33.3%   | +2              |
|          | Truancy                                          | TR   | 8       | ▼                 | -61.9%   | -13             |
|          | Voluntary Continuing Services and Support Agreen | VA   | 8       | <b>A</b>          | +700.0%  | +7              |
|          | Civil Violation                                  | CI   | 7       | ▼                 | -53.3%   | -8              |
|          | Capias                                           | CA   | 6       | <b>A</b>          | +50.0%   | +2              |
|          | Relief of Custody                                | CR   | 6       | <b>A</b>          | +200.0%  | +4              |
|          | Family Abuse - Protective Order                  | FP   | 5       | <b>A</b>          | +150.0%  | +3              |
|          | Emancipation                                     | EP   | 4       | <b>A</b>          | +100.0%  | +2              |
|          | Mental Commitment                                | MC   | 3       | <b>A</b>          | -        | +3              |
|          | Temporary Detention Order                        | TD   | 1       | $\leftrightarrow$ |          | -               |
|          | Entrustment                                      | ET   | 0       | ▼                 | -100.0%  | -1              |
|          | Total                                            |      | 3,534   | ▼                 | -28.6%   | -1,413          |
|          | GRAND TOTAL                                      |      | 7,770   | ▼                 | -21.1%   | -2,075          |

<sup>\*</sup> Compared to same time period as previous year

<sup>\*\*</sup> Case Type Categories are defined in the 2017 Virginia Judicial Workload Assessment

The data reported reflect the case management system. The case types reported may not necessitate judicial involvement.