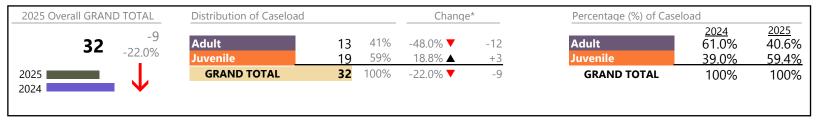

|
| Other                                 | 116     | <b>A</b>          | +20.8%   | +20             |
| Protective Orders                     | 69      | <b>A</b>          | -13.8%   | -11             |
| Support                               | 215     | <b>A</b>          | +18.8%   | +34             |
| Traffic                               | 26      | $\leftrightarrow$ |          | 0               |
| GRAND TOTAL                           | 1.661   | <b>A</b>          | 1.3%     | +21             |

<sup>\*</sup> Compared to same time period as previous year

<sup>\*\*</sup> Case Type Categories are defined in the 2017 Virginia Judicial Workload Assessment

Falls Church

January 2025 thru April 2025 Dispositions (Compared to January 2024 thru April 2024)

District: 17 FIPS: 610



# **Dispositions by Division & Code**

| Division | Case Type Description             | Code | Summary | Change            | % Change | Absolute Change |
|----------|-----------------------------------|------|---------|-------------------|----------|-----------------|
| Adult    | Other                             | ОТ   | 5       | <b>A</b>          | +25.0%   | +1              |
| Adult    | Civil Support                     | VS   | 3       | ▼                 | -25.0%   | -1              |
|          | Misdemeanor                       | CM   | 3       | ▼                 | -25.0%   | -1              |
|          | Family Abuse - Protective Order   | FP   | 1       | ▼                 | -50.0%   | -1              |
|          | Non-Family Abuse Protective Order | AP   | 1       | <b>