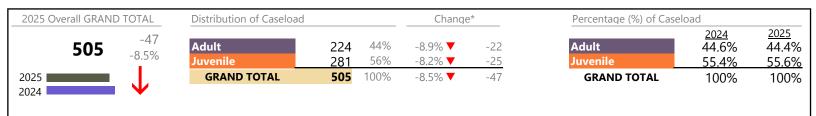

2025 Overall GRAND TOTAL Distribution of Caseload Change\* Percentage (%) of Caseload 2025 <u>2024</u> -348 Adult 65% Adult 64.7% 1,917 -5.6% **T** -113 61.3% -10.5% Juvenile 35% -18.4% **T** -235 38.7% 35.3% 1,044 Juvenile **GRAND TOTAL GRAND TOTAL** 2025 2,961 100% -10.5% **T** -348 100% 100% 2024