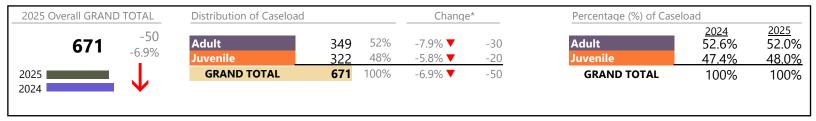

## **Dispositions by Division & Code**

| Division | Case Type Description                            | Code | Summary | Change            | % Change | Absolute Change |
|----------|--------------------------------------------------|------|---------|-------------------|----------|-----------------|
| A -114   | Show Cause                                       | SC   | 446     | •                 | -5.1%    | -24             |
| Adult    | Misdemeanor                                      | CM   | 407     | <u></u>           | -0.5%    | -2              |
|          | Other                                            | OT   | 344     | <b>A</b>          | +9.9%    | +31             |
|          | Civil Support                                    | VS   | 293     | ▼                 | -26.0%   | -103            |
|          | Capias                                           | CA   | 178     | <b>A</b>          | +11.3%   | +18             |
|          | Family Abuse - Protective Order                  | FP   | 106     | <b>A</b>          | +2.9%    | +3              |
|          | Felony                                           | CF   | 92      | <b>A</b>          | +1.1%    | +1              |
|          | Remand Support                                   | RS   | 20      | ▼                 | -35.5%   | -11             |
|          | Motion - Protective Order                        | MP   | 17      | <b>A</b>          | +13.3%   | +2              |
|          | Non-Family Abuse Protective Order                | AP   | 11      | ▼                 | -68.6%   | -24             |
|          | Violation of Protective Order                    | PV   | 2       | $\leftrightarrow$ |          | -               |
|          | Criminal Support                                 | CS   | 1       | <b>A</b>          | -        | +1              |
|          | Bond Forfeiture                                  | BF   | 0       | ▼                 | -100.0%  | -1              |
|          | Restricted License for Non-Support               | SL   | 0       | ▼                 | -100.0%  | -4              |
| ·        | Total                                            |      | 1,917   | ▼                 | -5.6%    | -113            |
| Juvenile | Custody Visitation                               | CV   | 745     | ▼                 | -19.3%   | -178            |
| Juvenne  | Misdemeanor                                      | DM   | 70      | ▼                 | -17.6%   | -15             |
|          | Felony                                           | DF   | 47      | <b>A</b>          | +4.4%    | +2              |
|          | Paternity                                        | PT   | 30      | ▼                 | -34.8%   | -16             |
|          | Remand Custody                                   | RC   | 29      | ▼                 | -21.6%   | -8              |
|          | Remand Visitation                                | RV   | 29      | ▼                 | -21.6%   | -8              |
|          | Status                                           | ST   | 15      | ▼                 | -11.8%   | -2              |
|          | Initial Foster Care                              | IF   | 10      | <b>A</b>          | +233.3%  | +7              |
|          | Abuse and Neglect                                | AN   | 9       | <b>A</b>          | +125.0%  | +5              |
|          | Traffic                                          | Т    | 9       | ▼                 | -50.0%   | -9              |
|          | Foster Care Review                               | FC   | 8       | <b>A</b>          | +33.3%   | +2              |
|          | Permanency Planning                              | PH   | 7       | $\leftrightarrow$ |          | -               |
|          | Child In Need of Services                        | CS   | 5       | <b>A</b>          | -        | +5              |
|          | Emergency Custody Order                          | EC   | 5       | ▼                 | -16.7%   | -1              |
|          | Non-Family Abuse Protective Order                | AP   | 5       | ▼                 | -72.2%   | -13             |
|          | Family Abuse - Protective Order                  | FP   | 4       | ▼                 | -42.9%   | -3              |
|          | Show Cause                                       | SC   | 4       | $\leftrightarrow$ |          | -               |
|          | Temporary Detention Order                        | TD   | 4       | <b>A</b>          | +33.3%   | +1              |
|          | Voluntary Continuing Services and Support Agreen |      | 3       | <b>A</b>          | +50.0%   | +1              |
|          | Mental Commitment                                | MC   | 2       | $\leftrightarrow$ |          | -               |
|          | Special Immigrant Juvenile Status                | SI   | 2       | <b>A</b>          | -        | +2              |
|          | Civil Violation                                  | CI   | 1       | ▼                 | -80.0%   | -4              |
|          | Other                                            | OT   | 1       | <b>A</b>          | -        | +1              |
|          | Motion - Protective Order                        | MP   | 0       | ▼                 | -100.0%  | -2              |
|          | Terminate Parental Rights                        | TP   | 0       | <u> </u>          | -100.0%  | -2              |
|          | Total                                            |      | 1,044   | <b>V</b>          | -18.4%   | -235            |
|          | GRAND TOTAL                                      |      | 2,961   | ▼                 | -10.5%   | -348            |

#### **Dispositions by Major Case Category\*\***

| Category         | Summary | Change   | % Change | Absolute Change |
|------------------|---------|----------|----------|-----------------|
| Adult Criminal   | 943     | ▼        | -5.7%    | -57             |
| Child Dependency | 37      | <b>A</b> | +54.2%   | +13             |

January 2025 thru April 2025 Dispositions (Compared to January 2024 thru April 2024)

| Portsmouth  |           |  |  |  |
|-------------|-----------|--|--|--|
| District: 3 | FIPS: 740 |  |  |  |

| GRAND TOTAL                           | 2,961 | ▼        | -10.5% | -348 |
|---------------------------------------|-------|----------|--------|------|
| Traffic                               | 9     | ▼        | -50.0% | -9   |
| Support                               | 476   | <b>A</b> | -10.7% | -57  |
| Protective Orders                     | 143   | ▼        | -20.6% | -37  |
| Other                                 | 434   | <b>A</b> | +1.2%  | +5   |
| New to Workload Study                 | 3     | <b>A</b> | -40.0% | -2   |
| Juvenile Miscellaneous                | 15    | ▼        | -11.8% | -2   |
| Delinquency                           | 121   | ▼        | -9.7%  | -13  |
| Custody and Visitation                | 775   | ▼        | -20.0% | -194 |
| Child in Need of Services/Supervision | 5     | •        | -      | +5   |
|                                       |       |          |        |      |