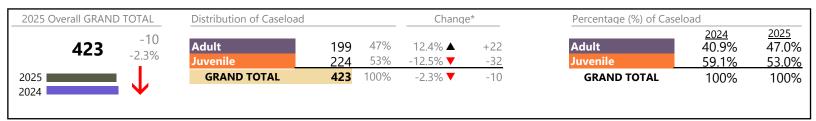

**Isle of Wight**District: 5 FIPS: 093

2025 Overall GRAND TOTAL Distribution of Caseload Change\* Percentage (%) of Caseload <u>2024</u> 55.9% 2025 +35 55% Adult Adult 3.2% ▲ 656 358 54.6% 5.6% Juvenile 45% 8.8% +24 44.1% <u>45.4%</u> 298 Juvenile **GRAND TOTAL GRAND TOTAL** 2025 656 100% 5.6% ▲ +35 100% 100% 2024