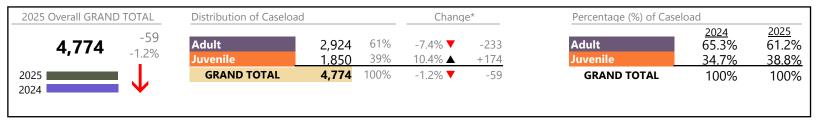

## **Dispositions by Division & Code**

| Division | Case Type Description                            | Code     | Summary    | Change       | % Change         | Absolute Change |
|----------|--------------------------------------------------|----------|------------|--------------|------------------|-----------------|
| Adult    | Misdemeanor                                      | CM       | 17,105     | ▼            | -1.0%            | -173            |
| Addit    | Show Cause                                       | SC       | 14,912     | <b>A</b>     | +16.0%           | +2,053          |
|          | Civil Support                                    | VS       | 13,400     | ▼            | -3.5%            | -491            |
|          | Other                                            | ОТ       | 12,114     | ▼            | -4.6%            | -578            |
|          | Capias                                           | CA       | 5,931      | <b>A</b>     | +20.7%           | +1,019          |
|          | Family Abuse - Protective Order                  | FP       | 5,427      | ▼            | -1.2%            | -65             |
|          | Felony                                           | CF       | 5,339      | ▼            | -3.4%            | -188            |
|          | Remand Support                                   | RS       | 968        | ▼            | -23.3%           | -294            |
|          |                                                  | MP       | 743        | ▼            | -0.7%            | -5              |
|          | Non-Family Abuse Protective Order                | AP       | 422        | ▼            | -13.9%           | -68             |
|          | Violation of Protective Order                    | PV       | 389        | <b>A</b>     | +19.0%           | +62             |
|          | Protective Order                                 | PC       | 93         | <b>A</b>     | +25.7%           | +19             |
|          | Restricted License for Non-Support               | SL       | 77         | <b>A</b>     | +28.3%           | +17             |
|          | Violation Family Abuse Protective Order          | PS       | 20         | ▼            | -4.8%            | -1              |
|          | Bond Forfeiture                                  | BF       | 14         | ▼            | -56.3%           | -18             |
|          | Criminal Support                                 | CS       | 6          | •            | -33.3%           | -3              |
|          | Emergency Custody Order                          | EC       | 4          | <u> </u>     | +33.3%           | +1              |
|          | Emergency Substantial Risk Order                 | SR       | 0          |              | -100.0%          | -1              |
|          |                                                  | MC       | 0          | <u> </u>     | -100.0%          | -1              |
|          | Return of Desposit (Bondsman)                    | RD       | 0          | •            | -100.0%          | -2              |
|          | Total                                            |          | 76,964     | <u> </u>     | 1.7%             | +1,283          |
| Juvenile | Custody Visitation                               | CV       | 36,159     | <b>V</b>     | -8.4%            | -3,337          |
|          |                                                  | DM       | 7,294      | <b>A</b>     | +1.6%            | +114            |
|          | Traffic                                          | T        | 3,505      | <b>A</b>     | +0.2%            | +8              |
|          | Felony                                           | DF       | 2,820      | <u> </u>     | +1.0%            | +29             |
|          | <u> </u>                                         | AN       | 1,623      | ▼            | -6.2%            | -107            |
|          | Status                                           | ST       | 1,518      | <u> </u>     | -20.9%           | -400            |
|          | Permanency Planning                              | PH       | 1,439      | <b>*</b>     | -1.8%            | -27             |
|          | Remand Custody                                   | RC       | 1,434      | •            | -17.2%           | -297            |
|          | Foster Care Review                               | FC       | 1,328      | <b>*</b>     | -0.7%            | -10             |
|          | Remand Visitation                                | RV       | 1,230      |              | -22.7%<br>-18.1% | -362            |
|          | Paternity                                        | PT<br>TR | 1,020      | <b>*</b>     | -10.1%           | -226<br>-95     |
|          | Truancy Special Immigrant Juvenile Status        | SI       | 779        | <b>*</b>     | +59.0%           | +284            |
|          | Initial Foster Care                              | IF       | 765<br>667 | <b>—</b>     | -7.1%            | -51             |
|          | Terminate Parental Rights                        | TP       | 639        |              | -7.1%<br>-4.9%   | -33             |
|          | Show Cause                                       | SC       | 585        | × ×          | +5.6%            | +31             |
|          |                                                  | MP       | 542        | <b>—</b>     | -13.8%           | -87             |
|          | Temporary Detention Order                        | TD       | 469        | · ·          | -6.9%            | -35             |
|          | Non-Family Abuse Protective Order                | AP       | 443        | ¥            | -27.0%           | -164            |
|          | Child In Need of Services                        | CS       | 407        | Ť            | -4.7%            | -20             |
|          |                                                  | MC       | 313        | <b>,</b>     | +0.6%            | +2              |
|          | Civil Violation                                  | CI       | 259        | -            | -19.1%           | -61             |
|          | Voluntary Continuing Services and Support Agreen |          | 237        | À            | +6.3%            | +14             |
|          | Emergency Custody Order                          | EC       | 190        | <del>-</del> | -21.8%           | -53             |
|          | Other                                            | OT       | 153        | <u> </u>     | -31.7%           | -71             |
|          | Entrustment                                      | ET       | 133        | À            | +5.6%            | +7              |
|          | Capias                                           | CA       | 117        | -            | -23.5%           | -36             |
|          | Relief of Custody                                | CR       | 101        | <u> </u>     | -23.3%           | -40             |
|          |                                                  |          |            | · ·          | -34.2%           | -38             |
|          | ( nin at risk                                    |          |            |              |                  |                 |
|          | Child at Risk<br>Family Abuse - Protective Order | RI<br>FP | 73<br>59   | ¥            | -34.2%<br>-9.2%  | -6              |

+0.2%

-2.6%

-3,785

Virginia

January 2025 thru April 2025 Dispositions (Compared to January 2024 thru April 2024)

**GRAND TOTAL** 

| Pro Re Juvernite Pro Re Juvernite Re Qu                                                                                   | nancipation otective Order storation of Parental Rights venile Support olation Family Abuse Protective Order stricted Operators License ualified Residential Treatment | EP<br>PC<br>RR<br>JS<br>PS<br>RL | Summary 12 6 3 2                                     | Change  ✓  A  ✓  ✓  ✓  ✓  ✓  ✓  ✓  ✓  ✓  ✓  ✓ | % Change<br>-7.7%<br>+200.0%<br>-<br>-60.0%          | Absolute Change -1 +4                                  |
|---------------------------------------------------------------------------------------------------------------------------|------------------------------------------------------------------------------------------------------------------------------------------------------------------------|----------------------------------|------------------------------------------------------|-----------------------------------------------|------------------------------------------------------|--------------------------------------------------------|
| Pro Re Juvernite Pro Re Juvernite Re Qu                                                                                   | otective Order storation of Parental Rights venile Support olation Family Abuse Protective Order stricted Operators License ualified Residential Treatment             | PC<br>RR<br>JS<br>PS             | 6                                                    | <b>V A V</b> A                                | +200.0%                                              |                                                        |
| Pro Re Juvernite Pro Re Juvernite Re Qu                                                                                   | otective Order storation of Parental Rights venile Support olation Family Abuse Protective Order stricted Operators License ualified Residential Treatment             | RR<br>JS<br>PS                   | 3                                                    | <b>A V</b>                                    | -                                                    | +4                                                     |
| Juv<br>Vic<br>Re<br>Qu                                                                                                    | venile Support  Dlation Family Abuse Protective Order  stricted Operators License  ualified Residential Treatment                                                      | JS<br>PS                         |                                                      | <b>▲</b> ▼                                    | -60.0%                                               |                                                        |
| Vic<br>Re<br>Qu                                                                                                           | plation Family Abuse Protective Order<br>stricted Operators License<br>ualified Residential Treatment                                                                  | PS                               | 2                                                    | ₩                                             | -60.0%                                               | +3                                                     |
| Re.<br>Qu                                                                                                                 | stricted Operators License<br>ualified Residential Treatment                                                                                                           |                                  | 2                                                    | $\Leftrightarrow$                             |                                                      | -3                                                     |
| Qu                                                                                                                        | ualified Residential Treatment                                                                                                                                         | RL                               |                                                      |                                               |                                                      | -                                                      |
|                                                                                                                           |                                                                                                                                                                        |                                  | 1                                                    | $\leftrightarrow$                             |                                                      | -                                                      |
| Vic                                                                                                                       |                                                                                                                                                                        | QR                               | 0                                                    | ▼                                             | -100.0%                                              | -3                                                     |
|                                                                                                                           | olation of Protective Order                                                                                                                                            | PV                               | 0                                                    |                                               | -100.0%                                              | -1                                                     |
|                                                                                                                           | Total                                                                                                                                                                  |                                  | 66,327                                               | ▼                                             | -7.1%                                                | -5,068                                                 |
|                                                                                                                           | GRAND TOTAL                                                                                                                                                            |                                  |                                                      | ▼                                             | -2.6%                                                | -3,785                                                 |
| Dispositions by Major<br>Category                                                                                         |                                                                                                                                                                        |                                  | Summary                                              | Change                                        | % Change                                             | Absolute Change                                        |
|                                                                                                                           |                                                                                                                                                                        |                                  |                                                      |                                               | 9                                                    | Absolute Change                                        |
| Adult Criminal                                                                                                            |                                                                                                                                                                        |                                  | 36,548                                               | ▼                                             | +1.9%                                                | +697                                                   |
|                                                                                                                           |                                                                                                                                                                        |                                  |                                                      | <b>V</b>                                      | +1.9%                                                | ,                                                      |
| Adult Criminal<br>Child Dependency<br>Child in Need of Se                                                                 | ervices/Supervision                                                                                                                                                    |                                  | 36,548<br>6,240<br>1,263                             | ▼<br>▼                                        |                                                      | +697                                                   |
| Child Dependency                                                                                                          | •                                                                                                                                                                      |                                  | 6,240                                                | ¥<br>¥<br>¥                                   | -4.4%                                                | +697<br>-288                                           |
| Child Dependency<br>Child in Need of Se                                                                                   | •                                                                                                                                                                      |                                  | 6,240<br>1,263                                       | <b>*</b>                                      | -4.4%<br>-7.9%                                       | +697<br>-288<br>-108                                   |
| Child Dependency<br>Child in Need of Se<br>Custody and Visitat                                                            | tion                                                                                                                                                                   |                                  | 6,240<br>1,263<br>37,182                             | <b>*</b>                                      | -4.4%<br>-7.9%<br>-8.8%                              | +697<br>-288<br>-108<br>-3,570                         |
| Child Dependency<br>Child in Need of Se<br>Custody and Visitat<br>Delinquency                                             | eous                                                                                                                                                                   |                                  | 6,240<br>1,263<br>37,182<br>10,744                   | <b>*</b>                                      | -4.4%<br>-7.9%<br>-8.8%<br>+1.3%                     | +697<br>-288<br>-108<br>-3,570<br>+141                 |
| Child Dependency<br>Child in Need of Se<br>Custody and Visitat<br>Delinquency<br>Juvenile Miscellane                      | eous                                                                                                                                                                   |                                  | 6,240<br>1,263<br>37,182<br>10,744<br>1,533          | ¥<br>¥<br>•                                   | -4.4%<br>-7.9%<br>-8.8%<br>+1.3%<br>-20.9%           | +697<br>-288<br>-108<br>-3,570<br>+141<br>-404         |
| Child Dependency<br>Child in Need of Se<br>Custody and Visitat<br>Delinquency<br>Juvenile Miscellane<br>New to Workload S | eous                                                                                                                                                                   |                                  | 6,240<br>1,263<br>37,182<br>10,744<br>1,533<br>1,024 | ¥<br>¥<br>•                                   | -4.4%<br>-7.9%<br>-8.8%<br>+1.3%<br>-20.9%<br>+27.7% | +697<br>-288<br>-108<br>-3,570<br>+141<br>-404<br>+222 |
| Adult Criminal                                                                                                            |                                                                                                                                                                        |                                  | 36,548                                               | •                                             | +1.9%                                                |                                                        |