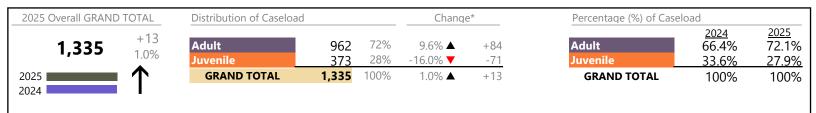

istrict: 21 | FIPS: 141 |         |     |
|-------------------------------------------------------------------------|--------------|-----------|---------|-----|
| Support                                                                 | 84           | <b>A</b>  | +121.1% | +46 |
| Traffic                                                                 | 5            | <b>A</b>  | +66.7%  | +2  |

423

CPSS - JCMS CASELOAD STATISTICS OF THE JUVENILE & DOMESTIC RELATIONS DISTRICT COURTS

**GRAND TOTAL** 

The data reported reflect the case management system. The case types reported may not necessitate judicial involvement.

5/12/2025 1:04:29PM

**Patrick** 

-10

-2.3%

January 2025 thru April 2025 Dispositions (Compared to January 2024 thru April 2024)

**Danville** District: 22 FIPS: 590



# **Dispositions by Division & Code**

| Division | Case Type Description              | Code | Summary | Change            | % Change | Absolute Change |
|----------|------------------------------------|------|---------|-------------------|----------|-----------------|
| Adult    | Misdemeanor                        | CM   | 223     | <b>V</b>          | -7.9%    | -19             |
| Aduit    | Show Cause                         | SC   | 189     | <b>A</b>          | +41.0%   | +55             |
|          | Other                              | ОТ   | 181     | <b>A</b>          | +4.6%    | +               |
|          | Capias                             | CA   | 140     | $\leftrightarrow$ |          |                 |
|          | Civil Support                      | VS   | 117