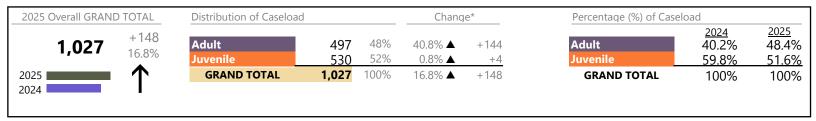

## **Dispositions by Division & Code**

| Division | Case Type Description                            | Code     | Summary    | Change       | % Change         | Absolute Change |
|----------|--------------------------------------------------|----------|------------|--------------|------------------|-----------------|
| Adult    | Misdemeanor                                      | CM       | 17,105     | ▼            | -1.0%            | -173            |
| Addit    | Show Cause                                       | SC       | 14,912     | <b>A</b>     | +16.0%           | +2,053          |
|          | Civil Support                                    | VS       | 13,400     | ▼            | -3.5%            | -491            |
|          | Other                                            | ОТ       | 12,114     | ▼            | -4.6%            | -578            |
|          | Capias                                           | CA       | 5,931      | <b>A</b>     | +20.7%           | +1,019          |
|          | Family Abuse - Protective Order                  | FP       | 5,427      | ▼            | -1.2%            | -65             |
|          | Felony                                           | CF       | 5,339      | ▼            | -3.4%            | -188            |
|          | Remand Support                                   | RS       | 968        | ▼            | -23.3%           | -294            |
|          |                                                  | MP       | 743        | ▼            | -0.7%            | -5              |
|          | Non-Family Abuse Protective Order                | AP       | 422        | ▼            | -13.9%           | -68             |
|          | Violation of Protective Order                    | PV       | 389        | <b>A</b>     | +19.0%           | +62             |
|          | Protective Order                                 | PC       | 93         | <b>A</b>     | +25.7%           | +19             |
|          | Restricted License for Non-Support               | SL       | 77         | <b>A</b>     | +28.3%           | +17             |
|          | Violation Family Abuse Protective Order          | PS       | 20         | ▼            | -4.8%            | -1              |
|          | Bond Forfeiture                                  | BF       | 14         | ▼            | -56.3%           | -18             |
|          | Criminal Support                                 | CS       | 6          | •            | -33.3%           | -3              |
|          | Emergency Custody Order                          | EC       | 4          | <u> </u>     | +33.3%           | +1              |
|          | Emergency Substantial Risk Order                 | SR       | 0          |              | -100.0%          | -1              |
|          |                                                  | MC       | 0          | <u> </u>     | -100.0%          | -1              |
|          | Return of Desposit (Bondsman)                    | RD       | 0          | •            | -100.0%          | -2              |
|          | Total                                            |          | 76,964     | <u> </u>     | 1.7%             | +1,283          |
| Juvenile | Custody Visitation                               | CV       | 36,159     | <b>V</b>     | -8.4%            | -3,337          |
|          |                                                  | DM       | 7,294      | <b>A</b>     | +1.6%            | +114            |
|          | Traffic                                          | T        | 3,505      | <b>A</b>     | +0.2%            | +8              |
|          | Felony                                           | DF       | 2,820      | <u> </u>     | +1.0%            | +29             |
|          | <u> </u>                                         | AN       | 1,623      | ▼            | -6.2%            | -107            |
|          | Status                                           | ST       | 1,518      | <u> </u>     | -20.9%           | -400            |
|          | Permanency Planning                              | PH       | 1,439      | <b>*</b>     | -1.8%            | -27             |
|          | Remand Custody                                   | RC       | 1,434      | •            | -17.2%           | -297            |
|          | Foster Care Review                               | FC       | 1,328      | <b>*</b>     | -0.7%            | -10             |
|          | Remand Visitation                                | RV       | 1,230      |              | -22.7%<br>-18.1% | -362            |
|          | Paternity                                        | PT<br>TR | 1,020      | <b>*</b>     | -10.1%           | -226<br>-95     |
|          | Truancy Special Immigrant Juvenile Status        | SI       | 779        | <b>*</b>     | +59.0%           | +284            |
|          | Initial Foster Care                              | IF       | 765<br>667 | <b>—</b>     | -7.1%            | -51             |
|          | Terminate Parental Rights                        | TP       | 639        |              | -7.1%<br>-4.9%   | -33             |
|          | Show Cause                                       | SC       | 585        | × ×          | +5.6%            | +31             |
|          |                                                  | MP       | 542        | <b>—</b>     | -13.8%           | -87             |
|          | Temporary Detention Order                        | TD       | 469        | · ·          | -6.9%            | -35             |
|          | Non-Family Abuse Protective Order                | AP       | 443        | ¥            | -27.0%           | -164            |
|          | Child In Need of Services                        | CS       | 407        | Ť            | -4.7%            | -20             |
|          |                                                  | MC       | 313        | <b>,</b>     | +0.6%            | +2              |
|          | Civil Violation                                  | CI       | 259        | -            | -19.1%           | -61             |
|          | Voluntary Continuing Services and Support Agreen |          | 237        | À            | +6.3%            | +14             |
|          | Emergency Custody Order                          | EC       | 190        | <del>-</del> | -21.8%           | -53             |
|          | Other                                            | OT       | 153        | <u> </u>     | -31.7%           | -71             |
|          | Entrustment                                      | ET       | 133        | À            | +5.6%            | +7              |
|          | Capias                                           | CA       | 117        | -            | -23.5%           | -36             |
|          | Relief of Custody                                | CR       | 101        | <u> </u>     | -23.3%           | -40             |
|          |                                                  |          |            | · ·          | -34.2%           | -38             |
|          | ( nin at risk                                    |          |            |              |                  |                 |
|          | Child at Risk<br>Family Abuse - Protective Order | RI<br>FP | 73<br>59   | ¥            | -34.2%<br>-9.2%  | -6              |

<sup>\*</sup> Compared to same time period as previous year

<sup>\*\*</sup> Case Type Categories are defined in the 2017 Virginia Judicial Workload Assessment

The data reported reflect the case management system. The case types reported may not necessitate judicial involvement.