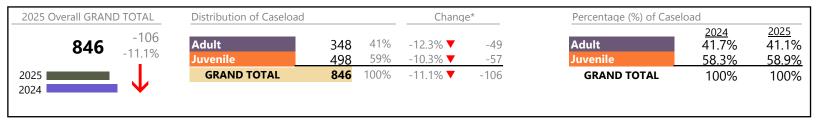

2025 Overall GRAND TOTAL Distribution of Caseload Change\* Percentage (%) of Caseload 2025 <u>2024</u> -348 Adult 65% Adult 64.7% 1,917 -5.6% **T** -113 61.3% -10.5% Juvenile 35% -18.4% **T** -235 38.7% 35.3% 1,044 Juvenile **GRAND TOTAL GRAND TOTAL** 2025 2,961 100% -10.5% **T** -348 100% 100% 2024