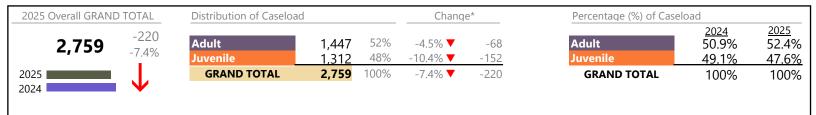

## **Dispositions by Division & Code**

| Division | Case Type Description                            | Code | Summary | Change            | % Change | Absolute Change |
|----------|--------------------------------------------------|------|---------|-------------------|----------|-----------------|
| A al 14  | Show Cause                                       | SC   | 906     | <b>A</b>          | +7.6%    | +64             |
| Adult    | Misdemeanor                                      | CM   | 835     | ▼                 | -23.0%   | -249            |
|          | Civil Support                                    | VS   | 805     | ▼                 | -13.3%   | -123            |
|          | Other                                            | OT   | 679     | <b>A</b>          | -3.7%    | -26             |
|          | Family Abuse - Protective Order                  | FP   | 312     | <b>A</b>          | +2.3%    | +7              |
|          | Capias                                           | CA   | 297     | ▼                 | +21.7%   | +53             |
|          | Felony                                           | CF   | 156     | ▼                 | -33.6%   | -79             |
|          | Remand Support                                   | RS   | 156     | ▼                 | -65.9%   | -301            |
|          |                                                  | MP   | 35      | ▼                 | -37.5%   | -21             |
|          | Non-Family Abuse Protective Order                | AP   | 29      | <b>A</b>          | +31.8%   | +7              |
|          | Violation of Protective Order                    | PV   | 20      | <b>A</b>          | +53.8%   | +7              |
|          | Restricted License for Non-Support               | SL   | 4       | <b>A</b>          | +100.0%  | +2              |
|          | Bond Forfeiture                                  | BF   | 1       | ▼                 | -75.0%   | -3              |
|          | Violation Family Abuse Protective Order          | PS   | 1       | <b>A</b>          | -        | +1              |
|          |                                                  | MC   | 0       | ▼                 | -100.0%  | -1              |
|          | Total                                            | -    | 4,236   | ▼                 | -13.5%   | -662            |
| Juvenile | Custody Visitation                               | CV   | 1,840   | ▼                 | -23.7%   | -570            |
| Juvernie |                                                  | DM   | 335     | ▼                 | -6.4%    | -23             |
|          | Remand Visitation                                | RV   | 211     | ▼                 | -67.0%   | -428            |
|          | Remand Custody                                   | RC   | 208     | ▼                 | -68.1%   | -445            |
|          | Felony                                           | DF   | 171     | <b>A</b>          | +31.5%   | +41             |
|          | Traffic                                          | Т    | 159     | ▼                 | -4.2%    | -7              |
|          | Abuse and Neglect                                | AN   | 117     | <b>A</b>          | +12.5%   | +13             |
|          | Motion - Protective Order                        | MP   | 104     | ▼                 | -12.6%   | -15             |
|          | Permanency Planning                              | PH   | 57      | <b>A</b>          | +9.6%    | +5              |
|          | Foster Care Review                               | FC   | 55      | <b>A</b>          | +1.9%    | +1              |
|          | Non-Family Abuse Protective Order                | AP   | 48      | <b>A</b>          | +20.0%   | +8              |
|          | Show Cause                                       | SC   | 36      | <b>A</b>          | +28.6%   | +8              |
|          | Initial Foster Care                              | IF   | 34      | <b>A</b>          | +61.9%   | +13             |
|          | Paternity                                        | PT   | 33      | ▼                 | -41.1%   | -23             |
|          | Status                                           | ST   | 27      | <b>A</b>          | -27.0%   | -10             |
|          | Terminate Parental Rights                        | TP   | 18      | <b>A</b>          | +12.5%   | +2              |
|          | Special Immigrant Juvenile Status                | SI   | 13      | <b>A</b>          | +225.0%  | +9              |
|          | Child In Need of Services                        | CS   | 12      | <b>A</b>          | +140.0%  | +7              |
|          | Other                                            | OT   | 8       | <b>A</b>          | +33.3%   | +2              |
|          | Truancy                                          | TR   | 8       | ▼                 | -61.9%   | -13             |
|          | Voluntary Continuing Services and Support Agreen | VA   | 8       | <b>A</b>          | +700.0%  | +7              |
|          | Civil Violation                                  | CI   | 7       | ▼                 | -53.3%   | -8              |
|          | Capias                                           | CA   | 6       | <b>A</b>          | +50.0%   | +2              |
|          | Relief of Custody                                | CR   | 6       | <b>A</b>          | +200.0%  | +4              |
|          | Family Abuse - Protective Order                  | FP   | 5       | <b>A</b>          | +150.0%  | +3              |
|          | Emancipation                                     | EP   | 4       | <b>A</b>          | +100.0%  | +2              |
|          | Mental Commitment                                | MC   | 3       | <b>A</b>          | -        | +3              |
|          | Temporary Detention Order                        | TD   | 1       | $\leftrightarrow$ |          | -               |
|          | Entrustment                                      | ET   | 0       | ▼                 | -100.0%  | -1              |
|          | Total                                            |      | 3,534   | ▼                 | -28.6%   | -1,413          |
|          | GRAND TOTAL                                      |      | 7,770   | ▼                 | -21.1%   | -2,075          |

<sup>\*</sup> Compared to same time period as previous year

<sup>\*\*</sup> Case Type Categories are defined in the 2017 Virginia Judicial Workload Assessment

The data reported reflect the case management system. The case types reported may not necessitate judicial involvement.

January 2025 thru April 2025 Dispositions (Compared to January 2024 thru April 2024)

Virginia Beach
District: 2 FIPS: 810

| Dispositions by Major Case Category** |         |          |          |                 |
|---------------------------------------|---------|----------|----------|-----------------|
| Category                              | Summary | Change   | % Change | Absolute Change |
| Adult Criminal                        | 1,935   | <b>A</b> | -12.0%   | -263            |
| Child Dependency                      | 295     | <b>A</b> | +17.5%   | +44             |
| Child in Need of Services/Supervision | 31      | <b>A</b> | -16.2%   | -6              |
| Custody and Visitation                | 1,873   | ▼        | -24.0%   | -593            |
| Delinquency                           | 537     | <b>A</b> | +5.5%    | +28             |
| Juvenile Miscellaneous                | 31      | <b>A</b> | -20.5%   | -8              |
| New to Workload Study                 | 20      | <b>A</b> | +5.3%    | +1              |
| Other                                 | 1,266   | <b>A</b> | -48.6%   | -1,196          |
| Protective Orders                     | 533     | <b>A</b> | -2.0%    | -11             |
| Support                               | 1,090   | <b>A</b> | -5.5%    | -64             |
| Traffic                               | 159     | ▼        | -4.2%    | -7              |
| GRAND TOTAL                           | 7,770   | ▼        | -21.1%   | -2,075          |