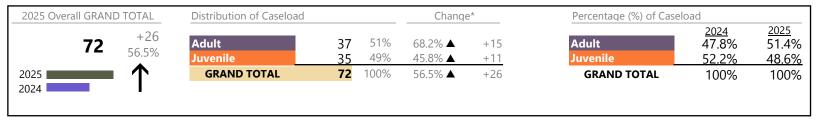

#### **Dispositions by Major Case Category\*\***

| Category                              | Summary | Change   | % Change | Absolute Change |
|---------------------------------------|---------|----------|----------|-----------------|
| Adult Criminal                        | 68      | <b>A</b> | -11.7%   | -9              |
| Child Dependency                      | 24      | <b>A</b> | +60.0%   | +9              |
| Child in Need of Services/Supervision | 5       | <b>A</b> | +66.7%   | +2              |
| Custody and Visitation                | 62      | ▼        | -18.4%   | -14             |
| Delinquency                           | 41      | <b>A</b> | +95.2%   | +20             |
| Juvenile Miscellaneous                | 8       | <b>A</b> | +700.0%  | +7              |
| New to Workload Study                 | 1       | <b>A</b> | -        | +1              |
| Other                                 | 30      | <b>A</b> | -50.8%   | -31             |
| Protective Orders                     | 13      | ▼        | +18.2%   | +2              |

January 2025 thru April 2025 Dispositions (Compared to January 2024 thru April 2024)

Franklin City
District: 5 FIPS: 620

| Support     | 62  | <b>A</b>          | +148.0% | +37 |
|-------------|-----|-------------------|---------|-----|
| Traffic     | 2   | $\leftrightarrow$ |         | 0   |
| GRAND TOTAL | 316 | <b>A</b>          | 8.2%    | +24 |