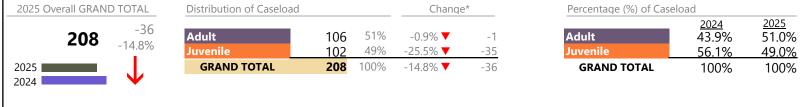

## **Dispositions by Division & Code**

| Division | Case Type Description                            | Code | Summary | Change            | % Change | Absolute Change |
|----------|--------------------------------------------------|------|---------|-------------------|----------|-----------------|
| A -114   | Show Cause                                       | SC   | 446     | •                 | -5.1%    | -24             |
| Adult    | Misdemeanor                                      | CM   | 407     | <u></u>           | -0.5%    | -2              |
|          | Other                                            | OT   | 344     | <b>A</b>          | +9.9%    | +31             |
|          | Civil Support                                    | VS   | 293     | ▼                 | -26.0%   | -103            |
|          | Capias                                           | CA   | 178     | <b>A</b>          | +11.3%   | +18             |
|          | Family Abuse - Protective Order                  | FP   | 106     | <b>A</b>          | +2.9%    | +3              |
|          | Felony                                           | CF   | 92      | <b>A</b>          | +1.1%    | +1              |
|          | Remand Support                                   | RS   | 20      | ▼                 | -35.5%   | -11             |
|          | Motion - Protective Order                        | MP   | 17      | <b>A</b>          | +13.3%   | +2              |
|          | Non-Family Abuse Protective Order                | AP   | 11      | ▼                 | -68.6%   | -24             |
|          | Violation of Protective Order                    | PV   | 2       | $\leftrightarrow$ |          | -               |
|          | Criminal Support                                 | CS   | 1       | <b>A</b>          | -        | +1              |
|          | Bond Forfeiture                                  | BF   | 0       | ▼                 | -100.0%  | -1              |
|          | Restricted License for Non-Support               | SL   | 0       | ▼                 | -100.0%  | -4              |
| ·        | Total                                            |      | 1,917   | ▼                 | -5.6%    | -113            |
| Juvenile | Custody Visitation                               | CV   | 745     | ▼                 | -19.3%   | -178            |
| Juvenne  | Misdemeanor                                      | DM   | 70      | ▼                 | -17.6%   | -15             |
|          | Felony                                           | DF   | 47      | <b>A</b>          | +4.4%    | +2              |
|          | Paternity                                        | PT   | 30      | ▼                 | -34.8%   | -16             |
|          | Remand Custody                                   | RC   | 29      | ▼                 | -21.6%   | -8              |
|          | Remand Visitation                                | RV   | 29      | ▼                 | -21.6%   | -8              |
|          | Status                                           | ST   | 15      | ▼                 | -11.8%   | -2              |
|          | Initial Foster Care                              | IF   | 10      | <b>A</b>          | +233.3%  | +7              |
|          | Abuse and Neglect                                | AN   | 9       | <b>A</b>          | +125.0%  | +5              |
|          | Traffic                                          | Т    | 9       | ▼                 | -50.0%   | -9              |
|          | Foster Care Review                               | FC   | 8       | <b>A</b>          | +33.3%   | +2              |
|          | Permanency Planning                              | PH   | 7       | $\leftrightarrow$ |          | -               |
|          | Child In Need of Services                        | CS   | 5       | <b>A</b>          | -        | +5              |
|          | Emergency Custody Order                          | EC   | 5       | ▼                 | -16.7%   | -1              |
|          | Non-Family Abuse Protective Order                | AP   | 5       | ▼                 | -72.2%   | -13             |
|          | Family Abuse - Protective Order                  | FP   | 4       | ▼                 | -42.9%   | -3              |
|          | Show Cause                                       | SC   | 4       | $\leftrightarrow$ |          | -               |
|          | Temporary Detention Order                        | TD   | 4       | <b>A</b>          | +33.3%   | +1              |
|          | Voluntary Continuing Services and Support Agreen |      | 3       | <b>A</b>          | +50.0%   | +1              |
|          | Mental Commitment                                | MC   | 2       | $\leftrightarrow$ |          | -               |
|          | Special Immigrant Juvenile Status                | SI   | 2       | <b>A</b>          | -        | +2              |
|          | Civil Violation                                  | CI   | 1       | ▼                 | -80.0%   | -4              |
|          | Other                                            | OT   | 1       | <b>A</b>          | -        | +1              |
|          | Motion - Protective Order                        | MP   | 0       | ▼                 | -100.0%  | -2              |
|          | Terminate Parental Rights                        | TP   | 0       | <u> </u>          | -100.0%  | -2              |
|          | Total                                            |      | 1,044   | <b>V</b>          | -18.4%   | -235            |
|          | GRAND TOTAL                                      |      | 2,961   | ▼                 | -10.5%   | -348            |

#### **Dispositions by Major Case Category\*\***

| Category         | Summary | Change   | % Change | Absolute Change |
|------------------|---------|----------|----------|-----------------|
| Adult Criminal   | 943     | ▼        | -5.7%    | -57             |
| Child Dependency | 37      | <b>A</b> | +54.2%   | +13             |

January 2025 thru April 2025 Dispositions (Compared to January 2024 thru April 2024)

| Portsmouth  |           |  |  |  |
|-------------|-----------|--|--|--|
| District: 3 | FIPS: 740 |  |  |  |

| GRAND TOTAL                           | 2,961 | ▼        | -10.5% | -348 |
|---------------------------------------|-------|----------|--------|------|
| Traffic                               | 9     | ▼        | -50.0% | -9   |
| Support                               | 476   | <b>A</b> | -10.7% | -57  |
| Protective Orders                     | 143   | ▼        | -20.6% | -37  |
| Other                                 | 434   | <b>A</b> | +1.2%  | +5   |
| New to Workload Study                 | 3     | <b>A</b> | -40.0% | -2   |
| Juvenile Miscellaneous                | 15    | ▼        | -11.8% | -2   |
| Delinquency                           | 121   | ▼        | -9.7%  | -13  |
| Custody and Visitation                | 775   | ▼        | -20.0% | -194 |
| Child in Need of Services/Supervision | 5     | •        | -      | +5   |
|                                       |       |          |        |      |