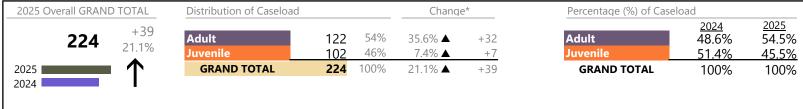

**Isle of Wight**District: 5 FIPS: 093

2025 Overall GRAND TOTAL Distribution of Caseload Change\* Percentage (%) of Caseload <u>2024</u> 55.9% 2025 +35 55% Adult Adult 3.2% ▲ 656 358 54.6% 5.6% Juvenile 45% 8.8% +24 44.1% <u>45.4%</u> 298 Juvenile **GRAND TOTAL GRAND TOTAL** 2025 656 100% 5.6% ▲ +35 100% 100% 2024