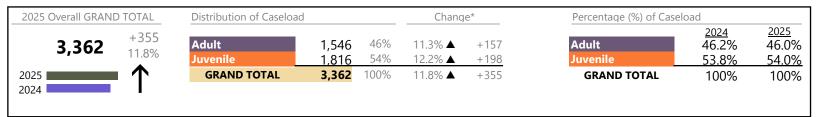

January 2025 thru April 2025 Dispositions (Compared to January 2024 thru April 2024)

Norfolk
District: 4 FIPS: 710

| Dispositions by Major Case Category** |         |          |          |                 |
|---------------------------------------|---------|----------|----------|-----------------|
| Category                              | Summary | Change   | % Change | Absolute Change |
| Adult Criminal                        | 1,740   | <b>A</b> | +2.5%    | +43             |
| Child Dependency                      | 323     | <b>A</b> | +1.3%    | +4              |
| Child in Need of Services/Supervision | 42      | <b>A</b> | +75.0%   | +18             |
| Custody and Visitation                | 1,303   | ▼        | -3.6%    | -49             |
| Delinquency                           | 247     | <b>A</b> | -19.0%   | -58             |
| Juvenile Miscellaneous                | 59      | <b>A</b> | +28.3%   | +13             |
| New to Workload Study                 | 6       | <b>A</b> | -        | +6              |
| Other                                 | 1,064   | <b>A</b> | +16.3%   | +149            |
| Protective Orders                     | 266     | ▼        | -20.1%   | -67             |
| Support                               | 834     | <b>A</b> | +2.1%    | +17             |
| Traffic                               | 22      | ▼        | -18.5%   | -5              |
| GRAND TOTAL                           | 5.906   |          | 1.2%     | +71             |