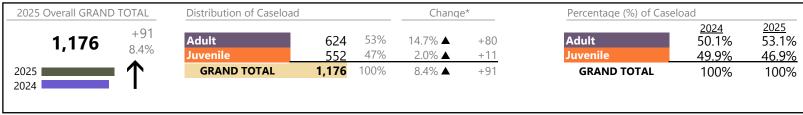

## **Dispositions by Division & Code**

| Division | Case Type Description                   | Code                 | Summary | Change            | % Change | Absolute Change |
|----------|-----------------------------------------|----------------------|---------|-------------------|----------|-----------------|
| Adult    | Misdemeanor                             | CM                   | 937     | <b>A</b>          | +2.1%    | +19             |
| Adult    | Other                                   | ОТ                   | 863     | <b>A</b>          | +23.1%   | +162            |
|          | Civil Support                           | VS                   | 582     | ▼                 | -6.4%    | -40             |
|          | Show Cause                              | SC                   | 522     | <b>A</b>          | +4.2%    | +21             |
|          | Capias                                  | CA                   | 297     | <b>A</b>          | +11.2%   | +30             |
|          | Felony                                  | CF                   | 223     | <b>A</b>          | +16.8%   | +32             |
|          | Family Abuse - Protective Order         | FP                   | 209     | ▼                 | -1.4%    | -3              |
|          | Remand Support                          | RS                   | 21      | ▼                 | -8.7%    | -2              |
|          | Motion - Protective Order               | MP                   | 17      | ▼                 | -5.6%    | -1              |
|          | Violation of Protective Order           | PV                   | 10      | <b>A</b>          | +233.3%  | +7              |
|          | Non-Family Abuse Protective Order       | AP                   | 8       | ▼                 | -52.9%   | -9              |
|          | Protective Order                        | PC                   | 3       | ▼                 | -72.7%   | -8              |
|          | Violation Family Abuse Protective Order | PS                   | 0       |                   | -100.0%  | -1              |
|          | Total                                   |                      | 3,692   | <b>A</b>          | 5.9%     | +207            |
| Juvenile | Custody Visitation                      | CV                   | 1,268   | ▼                 | -2.5%    | -33             |
| Juvenne  | Misdemeanor                             | DM                   | 159     | ▼                 | -8.1%    | -14             |
|          | Abuse and Neglect                       | AN                   | 121     | <b>A</b>          | +9.0%    | +10             |
|          | Felony                                  | DF                   | 80      | ▼                 | -33.3%   | -40             |
|          | Mental Commitment                       | MC                   | 78      | <b>A</b>          | +34.5%   | +20             |
|          | Permanency Planning                     | PH                   | 72      | <b>A</b>          | +4.3%    | +3              |
|          | Status                                  | ST                   | 58      | <b>A</b>          | +26.1%   | +12             |
|          | Foster Care Review                      | FC                   | 56      | ▼                 | -8.2%    | -5              |
|          | Initial Foster Care                     | IF                   | 51      | <b>A</b>          | +82.1%   | +23             |
|          | Paternity                               | PT                   | 35      | ▼                 | -31.4%   | -16             |
|          | Show Cause                              | SC                   | 32      | <b>A</b>          | +45.5%   | +10             |
|          | Remand Custody                          | RC                   | 28      | ▼                 | -20.0%   | -7              |
|          | Remand Visitation                       | RV                   | 27      | ▼                 | -22.9%   | -8              |
|          | Other                                   | OT                   | 24      | ▼                 | -35.1%   | -13             |
|          | Traffic                                 | T                    | 22      | ▼                 | -18.5%   | -5              |
|          | Child In Need of Services               | CS                   | 15      | <b>A</b>          | +15.4%   | +2              |
|          | Motion - Protective Order               | MP                   | 15      | ▼                 | -16.7%   | -3              |
|          | Non-Family Abuse Protective Order       | AP                   | 14      | ▼                 | -78.5%   | -51             |
|          | Temporary Detention Order               | TD                   | 12      | <b>A</b>          | +100.0%  | +6              |
|          | Emergency Custody Order                 | EC                   | 11      | ▼                 | -45.0%   | -9              |
|          | Terminate Parental Rights               | TP                   | 11      | ▼                 | -69.4%   | -25             |
|          | Relief of Custody                       | CR                   | 8       | ▼                 | -33.3%   | -4              |
|          | Special Immigrant Juvenile Status       | SI                   | 6       | <b>A</b>          | -        | +6              |
|          | Voluntary Continuing Services and Supp  | ort Agreen <b>VA</b> | 4       | <b>A</b>          | +100.0%  | +2              |
|          | Family Abuse - Protective Order         | FP                   | 3       | $\leftrightarrow$ |          | -               |
|          | Truancy                                 | TR                   | 2       | <b>A</b>          | +100.0%  | +1              |
|          | Capias                                  | CA                   | 1       | <b>A</b>          | _        | +1              |
|          | Emancipation                            | EP                   | 1       |                   | _        | +1              |
|          | Total                                   |                      | 2,214   | ▼                 | -5.8%    | -136            |
|          | GRAND TOTAL                             |                      | 5,906   | <b>A</b>          | 1.2%     | +71             |

<sup>\*</sup> Compared to same time period as previous year

<sup>\*\*</sup> Case Type Categories are defined in the 2017 Virginia Judicial Workload Assessment

The data reported reflect the case management system. The case types reported may not necessitate judicial involvement.