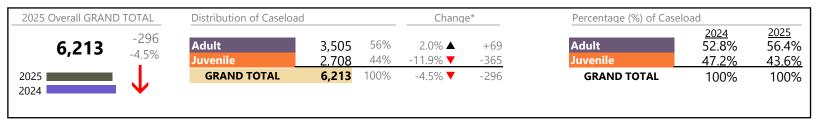

## **Dispositions by Division & Code**

| Division | Case Type Description                            | Code     | Summary    | Change       | % Change         | Absolute Change |
|----------|--------------------------------------------------|----------|------------|--------------|------------------|-----------------|
| Adult    | Misdemeanor                                      | CM       | 17,105     | ▼            | -1.0%            | -173            |
| Addit    | Show Cause                                       | SC       | 14,912     | <b>A</b>     | +16.0%           | +2,053          |
|          | Civil Support                                    | VS       | 13,400     | ▼            | -3.5%            | -491            |
|          | Other                                            | ОТ       | 12,114     | ▼            | -4.6%            | -578            |
|          | Capias                                           | CA       | 5,931      | <b>A</b>     | +20.7%           | +1,019          |
|          | Family Abuse - Protective Order                  | FP       | 5,427      | ▼            | -1.2%            | -65             |
|          | Felony                                           | CF       | 5,339      | ▼            | -3.4%            | -188            |
|          | Remand Support                                   | RS       | 968        | ▼            | -23.3%           | -294            |
|          |                                                  | MP       | 743        | ▼            | -0.7%            | -5              |
|          | Non-Family Abuse Protective Order                | AP       | 422        | ▼            | -13.9%           | -68             |
|          | Violation of Protective Order                    | PV       | 389        | <b>A</b>     | +19.0%           | +62             |
|          | Protective Order                                 | PC       | 93         | <b>A</b>     | +25.7%           | +19             |
|          | Restricted License for Non-Support               | SL       | 77         | <b>A</b>     | +28.3%           | +17             |
|          | Violation Family Abuse Protective Order          | PS       | 20         | ▼            | -4.8%            | -1              |
|          | Bond Forfeiture                                  | BF       | 14         | ▼            | -56.3%           | -18             |
|          | Criminal Support                                 | CS       | 6          | •            | -33.3%           | -3              |
|          | Emergency Custody Order                          | EC       | 4          | <u> </u>     | +33.3%           | +1              |
|          | Emergency Substantial Risk Order                 | SR       | 0          |              | -100.0%          | -1              |
|          |                                                  | MC       | 0          | <u> </u>     | -100.0%          | -1              |
|          | Return of Desposit (Bondsman)                    | RD       | 0          | •            | -100.0%          | -2              |
|          | Total                                            |          | 76,964     | <u> </u>     | 1.7%             | +1,283          |
| Juvenile | Custody Visitation                               | CV       | 36,159     | <b>V</b>     | -8.4%            | -3,337          |
|          |                                                  | DM       | 7,294      | <b>A</b>     | +1.6%            | +114            |
|          | Traffic                                          | T        | 3,505      | <b>A</b>     | +0.2%            | +8              |
|          | Felony                                           | DF       | 2,820      | <u> </u>     | +1.0%            | +29             |
|          | <u> </u>                                         | AN       | 1,623      | ▼            | -6.2%            | -107            |
|          | Status                                           | ST       | 1,518      | <u> </u>     | -20.9%           | -400            |
|          | Permanency Planning                              | PH       | 1,439      | <b>*</b>     | -1.8%            | -27             |
|          | Remand Custody                                   | RC       | 1,434      | •            | -17.2%           | -297            |
|          | Foster Care Review                               | FC       | 1,328      | <b>*</b>     | -0.7%            | -10             |
|          | Remand Visitation                                | RV       | 1,230      |              | -22.7%<br>-18.1% | -362            |
|          | Paternity                                        | PT<br>TR | 1,020      | <b>*</b>     | -10.1%           | -226<br>-95     |
|          | Truancy Special Immigrant Juvenile Status        | SI       | 779        | <b>*</b>     | +59.0%           | +284            |
|          | Initial Foster Care                              | IF       | 765<br>667 | <b>—</b>     | -7.1%            | -51             |
|          | Terminate Parental Rights                        | TP       | 639        |              | -7.1%<br>-4.9%   | -33             |
|          | Show Cause                                       | SC       | 585        | × ×          | +5.6%            | +31             |
|          |                                                  | MP       | 542        | <b>—</b>     | -13.8%           | -87             |
|          | Temporary Detention Order                        | TD       | 469        | · ·          | -6.9%            | -35             |
|          | Non-Family Abuse Protective Order                | AP       | 443        | ¥            | -27.0%           | -164            |
|          | Child In Need of Services                        | CS       | 407        | Ť            | -4.7%            | -20             |
|          |                                                  | MC       | 313        | <b>,</b>     | +0.6%            | +2              |
|          | Civil Violation                                  | CI       | 259        | -            | -19.1%           | -61             |
|          | Voluntary Continuing Services and Support Agreen |          | 237        | À            | +6.3%            | +14             |
|          | Emergency Custody Order                          | EC       | 190        | <del>-</del> | -21.8%           | -53             |
|          | Other                                            | OT       | 153        | <u> </u>     | -31.7%           | -71             |
|          | Entrustment                                      | ET       | 133        | À            | +5.6%            | +7              |
|          | Capias                                           | CA       | 117        | -            | -23.5%           | -36             |
|          | Relief of Custody                                | CR       | 101        | <u> </u>     | -23.3%           | -40             |
|          |                                                  |          |            | · ·          | -34.2%           | -38             |
|          | ( nin at risk                                    |          |            |              |                  |                 |
|          | Child at Risk<br>Family Abuse - Protective Order | RI<br>FP | 73<br>59   | ¥            | -34.2%<br>-9.2%  | -6              |

+0.2%

-2.6%

-3,785

Virginia

January 2025 thru April 2025 Dispositions (Compared to January 2024 thru April 2024)

**GRAND TOTAL** 

| Pro Re Juvernite Pro Re Juvernite Re Qu                                                                                   | nancipation otective Order storation of Parental Rights venile Support olation Family Abuse Protective Order stricted Operators License ualified Residential Treatment | EP<br>PC<br>RR<br>JS<br>PS<br>RL | Summary 12 6 3 2                                     | Change  ✓  A  ✓  ✓  ✓  ✓  ✓  ✓  ✓  ✓  ✓  ✓  ✓ | % Change<br>-7.7%<br>+200.0%<br>-<br>-60.0%          | Absolute Change -1 +4                                  |
|---------------------------------------------------------------------------------------------------------------------------|------------------------------------------------------------------------------------------------------------------------------------------------------------------------|----------------------------------|------------------------------------------------------|-----------------------------------------------|------------------------------------------------------|--------------------------------------------------------|
| Pro Re Juvernite Pro Re Juvernite Re Qu                                                                                   | otective Order storation of Parental Rights venile Support olation Family Abuse Protective Order stricted Operators License ualified Residential Treatment             | PC<br>RR<br>JS<br>PS             | 6                                                    | <b>V A V</b> A                                | +200.0%                                              |                                                        |
| Pro Re Juvernite Pro Re Juvernite Re Qu                                                                                   | otective Order storation of Parental Rights venile Support olation Family Abuse Protective Order stricted Operators License ualified Residential Treatment             | RR<br>JS<br>PS                   | 3                                                    | <b>A V</b>                                    | -                                                    | +4                                                     |
| Juv<br>Vic<br>Re<br>Qu                                                                                                    | venile Support  Dlation Family Abuse Protective Order  stricted Operators License  ualified Residential Treatment                                                      | JS<br>PS                         |                                                      | <b>▲</b> ▼                                    | -60.0%                                               |                                                        |
| Vic<br>Re<br>Qu                                                                                                           | plation Family Abuse Protective Order<br>stricted Operators License<br>ualified Residential Treatment                                                                  | PS                               | 2                                                    | ₩                                             | -60.0%                                               | +3                                                     |
| Re.<br>Qu                                                                                                                 | stricted Operators License<br>ualified Residential Treatment                                                                                                           |                                  | 2                                                    | $\Leftrightarrow$                             |                                                      | -3                                                     |
| Qu                                                                                                                        | ualified Residential Treatment                                                                                                                                         | RL                               |                                                      |                                               |                                                      | -                                                      |
|                                                                                                                           |                                                                                                                                                                        |                                  | 1                                                    | $\leftrightarrow$                             |                                                      | -                                                      |
| Vic                                                                                                                       |                                                                                                                                                                        | QR                               | 0                                                    | ▼                                             | -100.0%                                              | -3                                                     |
|                                                                                                                           | olation of Protective Order                                                                                                                                            | PV                               | 0                                                    |                                               | -100.0%                                              | -1                                                     |
|                                                                                                                           | Total                                                                                                                                                                  |                                  | 66,327                                               | ▼                                             | -7.1%                                                | -5,068                                                 |
|                                                                                                                           | GRAND TOTAL                                                                                                                                                            |                                  |                                                      | ▼                                             | -2.6%                                                | -3,785                                                 |
| Dispositions by Major<br>Category                                                                                         |                                                                                                                                                                        |                                  | Summary                                              | Change                                        | % Change                                             | Absolute Change                                        |
|                                                                                                                           |                                                                                                                                                                        |                                  |                                                      |                                               | 9                                                    | Absolute Change                                        |
| Adult Criminal                                                                                                            |                                                                                                                                                                        |                                  | 36,548                                               | ▼                                             | +1.9%                                                | +697                                                   |
|                                                                                                                           |                                                                                                                                                                        |                                  |                                                      | <b>V</b>                                      | +1.9%                                                | ,                                                      |
| Adult Criminal<br>Child Dependency<br>Child in Need of Se                                                                 | ervices/Supervision                                                                                                                                                    |                                  | 36,548<br>6,240<br>1,263                             | ▼<br>▼                                        |                                                      | +697                                                   |
| Child Dependency                                                                                                          | •                                                                                                                                                                      |                                  | 6,240                                                | ¥<br>¥<br>¥                                   | -4.4%                                                | +697<br>-288                                           |
| Child Dependency<br>Child in Need of Se                                                                                   | •                                                                                                                                                                      |                                  | 6,240<br>1,263                                       | <b>*</b>                                      | -4.4%<br>-7.9%                                       | +697<br>-288<br>-108                                   |
| Child Dependency<br>Child in Need of Se<br>Custody and Visitat                                                            | tion                                                                                                                                                                   |                                  | 6,240<br>1,263<br>37,182                             | <b>*</b>                                      | -4.4%<br>-7.9%<br>-8.8%                              | +697<br>-288<br>-108<br>-3,570                         |
| Child Dependency<br>Child in Need of Se<br>Custody and Visitat<br>Delinquency                                             | eous                                                                                                                                                                   |                                  | 6,240<br>1,263<br>37,182<br>10,744                   | <b>*</b>                                      | -4.4%<br>-7.9%<br>-8.8%<br>+1.3%                     | +697<br>-288<br>-108<br>-3,570<br>+141                 |
| Child Dependency<br>Child in Need of Se<br>Custody and Visitat<br>Delinquency<br>Juvenile Miscellane                      | eous                                                                                                                                                                   |                                  | 6,240<br>1,263<br>37,182<br>10,744<br>1,533          | ¥<br>¥<br>•                                   | -4.4%<br>-7.9%<br>-8.8%<br>+1.3%<br>-20.9%           | +697<br>-288<br>-108<br>-3,570<br>+141<br>-404         |
| Child Dependency<br>Child in Need of Se<br>Custody and Visitat<br>Delinquency<br>Juvenile Miscellane<br>New to Workload S | eous                                                                                                                                                                   |                                  | 6,240<br>1,263<br>37,182<br>10,744<br>1,533<br>1,024 | ¥<br>¥<br>•                                   | -4.4%<br>-7.9%<br>-8.8%<br>+1.3%<br>-20.9%<br>+27.7% | +697<br>-288<br>-108<br>-3,570<br>+141<br>-404<br>+222 |
| Adult Criminal                                                                                                            |                                                                                                                                                                        |                                  | 36,548                                               | •                                             | +1.9%                                                |                                                        |