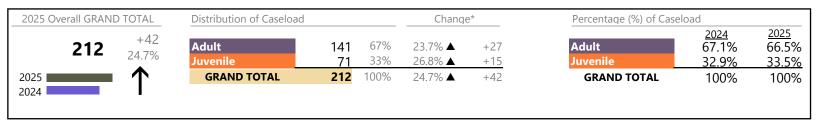

**Isle of Wight**District: 5 FIPS: 093

2025 Overall GRAND TOTAL Distribution of Caseload Change\* Percentage (%) of Caseload <u>2024</u> 55.9% 2025 +35 55% Adult Adult 3.2% ▲ 656 358 54.6% 5.6% Juvenile 45% 8.8% +24 44.1% <u>45.4%</u> 298 Juvenile **GRAND TOTAL GRAND TOTAL** 2025 656 100% 5.6% ▲ +35 100% 100% 2024