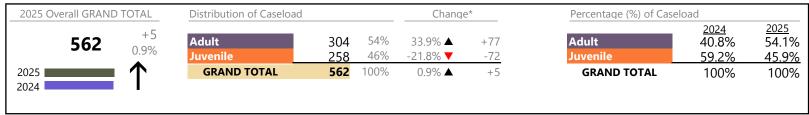

## **Dispositions by Division & Code**

| Division | Case Type Description                     | Code | Summary | Change                                | % Change | Absolute Change |
|----------|-------------------------------------------|------|---------|---------------------------------------|----------|-----------------|
| Adult    | Misdemeanor                               | CM   | 589     | ▼                                     | -8.1%    | -52             |
| Aduit    | Show Cause                                | SC   | 562     | <b>A</b>                              | +8.9%    | +46             |
|          | Civil Support                             | VS   | 454     | ▼                                     | -12.9%   | -67             |
|          | Other                                     | OT   | 389     | ▼                                     | -7.6%    | -32             |
|          | Capias                                    | CA   | 185     | ▼                                     | +1.1%    | +2              |
|          | Family Abuse - Protective Order           | FP   | 178     | <b>A</b>                              | +2.9%    | +5              |
|          | Remand Support                            | RS   | 143     | _<br>▼                                | -13.3%   | -22             |
|          | Felony                                    | CF   | 139     | <b>▼</b>                              | -41.4%   | -98             |
|          | Non-Family Abuse Protective Order         | AP   | 48      | <b>A</b>                              | +14.3%   | +6              |
|          | Motion - Protective Order                 | MP   | 21      | _                                     | +5.0%    | +1              |
|          | Violation of Protective Order             | PV   | 3       | $\leftrightarrow$                     | 1 3.0 70 |                 |
|          | Restricted License for Non-Support        | SL   | 1       | <b>▼</b>                              | -50.0%   | -1              |
|          | Violation Family Abuse Protective Order   | PS   | 0       | <b>,</b>                              | -100.0%  | -9              |
|          |                                           | F3   |         | <u> </u>                              | -7.5%    | -221            |
|          | Total                                     |      | 2,712   |                                       |          |                 |
| Juvenile | Custody Visitation                        | CV   | 1,327   | ▼                                     | -14.0%   | -216            |
|          | Misdemeanor                               | DM   | 138     | <b>A</b>                              | +5.3%    | +7              |
|          | Remand Custody                            | RC   | 116     | ▼                                     | -20.0%   | -29             |
|          | Felony                                    | DF   | 109     | <b>A</b>                              | +5.8%    | +6              |
|          | Remand Visitation                         | RV   | 56      | ▼                                     | -37.8%   | -34             |
|          | Traffic                                   | T    | 43      | <b>A</b>                              | +22.9%   | +8              |
|          | Non-Family Abuse Protective Order         | AP   | 35      | ▼                                     | -5.4%    | -2              |
|          | Paternity                                 | PT   | 31      | <b>A</b>                              | +6.9%    | +2              |
|          | Truancy                                   | TR   | 29      | ▼                                     | -27.5%   | -11             |
|          | Foster Care Review                        | FC   | 11      | ▼                                     | -15.4%   | -2              |
|          | Abuse and Neglect                         | AN   | 10      | ▼                                     | -9.1%    | -1              |
|          | Other                                     | OT   | 9       | ▼                                     | -52.6%   | -10             |
|          | Motion - Protective Order                 | MP   | 7       | $\Leftrightarrow$                     |          | -               |
|          | Special Immigrant Juvenile Status         | SI   | 7       | <b>A</b>                              | +250.0%  | +5              |
|          | Relief of Custody                         | CR   | 5       | <b>A</b>                              | +25.0%   | +1              |
|          | Emergency Custody Order                   | EC   | 4       | ▼                                     | -33.3%   | -2              |
|          | Initial Foster Care                       | IF   | 4       | $\leftrightarrow$                     |          | _               |
|          | Terminate Parental Rights                 | TP   | 4       | ▼                                     | -50.0%   | -4              |
|          | Child In Need of Services                 | CS   | 3       | · · · · · · · · · · · · · · · · · · · | -50.0%   | -3              |
|          | Show Cause                                | SC   | 3       | ·<br>▼                                | -84.2%   | -16             |
|          | Status                                    | ST   | 3       | <u> </u>                              | +50.0%   | +1              |
|          | Temporary Detention Order                 | TD   | 3       | _                                     | -40.0%   | -2              |
|          | Permanency Planning                       | PH   | 2       | · ·                                   | -83.3%   | -10             |
|          | Emancipation                              | EP   | 1       | •                                     | -        | +1              |
|          | Entrustment                               | ET   | 1       | <b>7</b>                              |          | +1              |
|          | Family Abuse - Protective Order           | FP   | 1       |                                       | _        | +1              |
|          | Mental Commitment                         | MC   | 1       | -                                     | -83.3%   |                 |
|          | Voluntary Continuing Services and Support |      | 1       | Ž                                     |          | -5              |
|          | , , , , , , , , , , , , , , , , , , , ,   |      | I       |                                       | -66.7%   | -2              |
|          | Civil Violation                           | CI   | 4.004   | <b>▼</b>                              | -100.0%  | -3              |
|          | Total                                     |      | 1,964   |                                       | -14.0%   | -319            |
|          | GRAND TOTAL                               |      | 4,676   | ▼                                     | -10.4%   | -540            |

<sup>\*</sup> Compared to same time period as previous year

<sup>\*\*</sup> Case Type Categories are defined in the 2017 Virginia Judicial Workload Assessment

The data reported reflect the case management system. The case types reported may not necessitate judicial involvement.