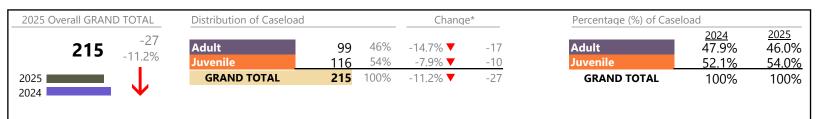

2025 Overall GRAND TOTAL Distribution of Caseload Change\* Percentage (%) of Caseload 2025 <u>2024</u> -348 Adult 65% Adult 64.7% 1,917 -5.6% **T** -113 61.3% -10.5% Juvenile 35% -18.4% **T** -235 38.7% 35.3% 1,044 Juvenile **GRAND TOTAL GRAND TOTAL** 2025 2,961 100% -10.5% **T** -348 100% 100% 2024