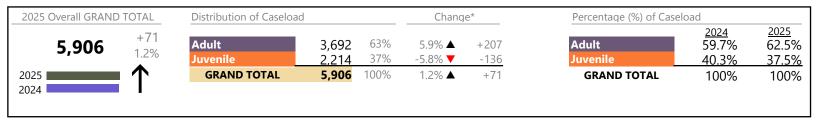

## **Dispositions by Division & Code**

| Division | Case Type Description                   | Code                 | Summary | Change            | % Change | Absolute Change |
|----------|-----------------------------------------|----------------------|---------|-------------------|----------|-----------------|
| Adult    | Misdemeanor                             | CM                   | 937     | <b>A</b>          | +2.1%    | +19             |
| Adult    | Other                                   | ОТ                   | 863     | <b>A</b>          | +23.1%   | +162            |
|          | Civil Support                           | VS                   | 582     | ▼                 | -6.4%    | -40             |
|          | Show Cause                              | SC                   | 522     | <b>A</b>          | +4.2%    | +21             |
|          | Capias                                  | CA                   | 297     | <b>A</b>          | +11.2%   | +30             |
|          | Felony                                  | CF                   | 223     | <b>A</b>          | +16.8%   | +32             |
|          | Family Abuse - Protective Order         | FP                   | 209     | ▼                 | -1.4%    | -3              |
|          | Remand Support                          | RS                   | 21      | ▼                 | -8.7%    | -2              |
|          | Motion - Protective Order               | MP                   | 17      | ▼                 | -5.6%    | -1              |
|          | Violation of Protective Order           | PV                   | 10      | <b>A</b>          | +233.3%  | +7              |
|          | Non-Family Abuse Protective Order       | AP                   | 8       | ▼                 | -52.9%   | -9              |
|          | Protective Order                        | PC                   | 3       | ▼                 | -72.7%   | -8              |
|          | Violation Family Abuse Protective Order | PS                   | 0       |                   | -100.0%  | -1              |
|          | Total                                   |                      | 3,692   | <b>A</b>          | 5.9%     | +207            |
| Juvenile | Custody Visitation                      | CV                   | 1,268   | ▼                 | -2.5%    | -33             |
| Juvenne  | Misdemeanor                             | DM                   | 159     | ▼                 | -8.1%    | -14             |
|          | Abuse and Neglect                       | AN                   | 121     | <b>A</b>          | +9.0%    | +10             |
|          | Felony                                  | DF                   | 80      | ▼                 | -33.3%   | -40             |
|          | Mental Commitment                       | MC                   | 78      | <b>A</b>          | +34.5%   | +20             |
|          | Permanency Planning                     | PH                   | 72      | <b>A</b>          | +4.3%    | +3              |
|          | Status                                  | ST                   | 58      | <b>A</b>          | +26.1%   | +12             |
|          | Foster Care Review                      | FC                   | 56      | ▼                 | -8.2%    | -5              |
|          | Initial Foster Care                     | IF                   | 51      | <b>A</b>          | +82.1%   | +23             |
|          | Paternity                               | PT                   | 35      | ▼                 | -31.4%   | -16             |
|          | Show Cause                              | SC                   | 32      | <b>A</b>          | +45.5%   | +10             |
|          | Remand Custody                          | RC                   | 28      | ▼                 | -20.0%   | -7              |
|          | Remand Visitation                       | RV                   | 27      | ▼                 | -22.9%   | -8              |
|          | Other                                   | OT                   | 24      | ▼                 | -35.1%   | -13             |
|          | Traffic                                 | T                    | 22      | ▼                 | -18.5%   | -5              |
|          | Child In Need of Services               | CS                   | 15      | <b>A</b>          | +15.4%   | +2              |
|          | Motion - Protective Order               | MP                   | 15      | ▼                 | -16.7%   | -3              |
|          | Non-Family Abuse Protective Order       | AP                   | 14      | ▼                 | -78.5%   | -51             |
|          | Temporary Detention Order               | TD                   | 12      | <b>A</b>          | +100.0%  | +6              |
|          | Emergency Custody Order                 | EC                   | 11      | ▼                 | -45.0%   | -9              |
|          | Terminate Parental Rights               | TP                   | 11      | ▼                 | -69.4%   | -25             |
|          | Relief of Custody                       | CR                   | 8       | ▼                 | -33.3%   | -4              |
|          | Special Immigrant Juvenile Status       | SI                   | 6       | <b>A</b>          | -        | +6              |
|          | Voluntary Continuing Services and Supp  | ort Agreen <b>VA</b> | 4       | <b>A</b>          | +100.0%  | +2              |
|          | Family Abuse - Protective Order         | FP                   | 3       | $\leftrightarrow$ |          | -               |
|          | Truancy                                 | TR                   | 2       | <b>A</b>          | +100.0%  | +1              |
|          | Capias                                  | CA                   | 1       | <b>A</b>          | _        | +1              |
|          | Emancipation                            | EP                   | 1       |                   | _        | +1              |
|          | Total                                   |                      | 2,214   | ▼                 | -5.8%    | -136            |
|          | GRAND TOTAL                             |                      | 5,906   | <b>A</b>          | 1.2%     | +71             |

<sup>\*</sup> Compared to same time period as previous year

<sup>\*\*</sup> Case Type Categories are defined in the 2017 Virginia Judicial Workload Assessment

The data reported reflect the case management system. The case types reported may not necessitate judicial involvement.