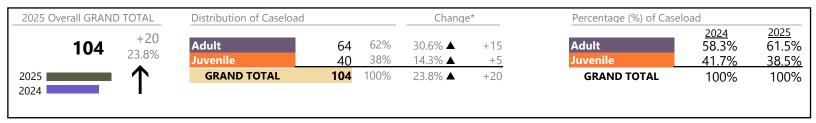

## **Dispositions by Division & Code**

| · ·      |                                         |                      |         |                   |          |                 |
|----------|-----------------------------------------|----------------------|---------|-------------------|----------|-----------------|
| Division | Case Type Description                   | Code                 | Summary | Change            | % Change | Absolute Change |
| Adult    | Civil Support                           | VS                   | 42      | <b>A</b>          | +100.0%  | +21             |
| Aduit    | Show Cause                              | SC                   | 35      | <b>A</b>          | +75.0%   | +15             |
|          | Misdemeanor                             | CM                   | 27      | ▼                 | -37.2%   | -16             |
|          | Other                                   | OT                   | 25      | <b>A</b>          | -47.9%   | -23             |
|          | Capias                                  | CA                   | 21      | <b>A</b>          | +162.5%  | +13             |
|          | Family Abuse - Protective Order         | FP                   | 10      | <b>A</b>          | +42.9%   | +3              |
|          | Felony                                  | CF                   | 5       | ▼                 | -50.0%   | -5              |
|          | Non-Family Abuse Protective Order       | AP                   | 0       | ▼                 | -100.0%  | -1              |
|          | Remand Support                          | RS                   | 0       | ▼                 | -100.0%  | -2              |
|          | Total                                   |                      | 165     | <b>A</b>          | 3.1%     | +5              |
| Juvenile | Custody Visitation                      | CV                   | 61      | ▼                 | -18.7%   | -14             |
| Juvernie | Misdemeanor                             | DM                   | 26      | <b>A</b>          | +116.7%  | +14             |
|          | Felony                                  | DF                   | 14      | <b>A</b>          | +55.6%   | +5              |
|          | Terminate Parental Rights               | TP                   | 10      | <b>A</b>          | +400.0%  | +8              |
|          | Permanency Planning                     | PH                   | 8       | <b>A</b>          | +166.7%  | +5              |
|          | Status                                  | ST                   | 8       | <b>A</b>          | +700.0%  | +7              |
|          | Voluntary Continuing Services and Suppo | ort Agreen <b>VA</b> | 4       | <b>A</b>          | +300.0%  | +3              |
|          | Non-Family Abuse Protective Order       | AP                   | 3       | $\leftrightarrow$ |          | -               |
|          | Temporary Detention Order               | TD                   | 3       | <b>A</b>          | +50.0%   | +1              |
|          | Truancy                                 | TR                   | 3       | $\Leftrightarrow$ |          | -               |
|          | Emergency Custody Order                 | EC                   | 2       | $\leftrightarrow$ |          | -               |
|          | Foster Care Review                      | FC                   | 2       | ▼                 | -66.7%   | -4              |
|          | Show Cause                              | SC                   | 2       | <b>A</b>          | -        | +2              |
|          | Traffic                                 | T                    | 2       | $\leftrightarrow$ |          | -               |
|          | Child In Need of Services               | CS                   | 1       | <b>A</b>          | -        | +1              |
|          | Civil Violation                         | CI                   | 1       | <b>A</b>          | -        | +1              |
|          | Paternity                               | PT                   | 1       | $\leftrightarrow$ |          | -               |
|          | Abuse and Neglect                       | AN                   | 0       | ▼                 | -100.0%  | -2              |
|          | Other                                   | OT                   | 0       | ▼                 | -100.0%  | -1              |
|          | Relief of Custody                       | CR                   | 0       | ▼                 | -100.0%  | -1              |
|          | Remand Custody                          | RC                   | 0       | ▼                 | -100.0%  | -3              |
|          | Remand Visitation                       | RV                   | 0       |                   | -100.0%  | -3              |
|          | Total                                   |                      | 151     | <b>A</b>          | 14.4%    | +19             |
|          | GRAND TOTAL                             |                      | 316     | <b>A</b>          | 8.2%     | +24             |
|          |                                         |                      |         |                   |          |                 |

#### **Dispositions by Major Case Category\*\***

| Category                              | Summary | Change   | % Change | Absolute Change |
|---------------------------------------|---------|----------|----------|-----------------|
| Adult Criminal                        | 68      | <b>A</b> | -11.7%   | -9              |
| Child Dependency                      | 24      | <b>A</b> | +60.0%   | +9              |
| Child in Need of Services/Supervision | 5       | <b>A</b> | +66.7%   | +2              |
| Custody and Visitation                | 62      | ▼        | -18.4%   | -14             |
| Delinquency                           | 41      | <b>A</b> | +95.2%   | +20             |
| Juvenile Miscellaneous                | 8       | <b>A</b> | +700.0%  | +7              |
| New to Workload Study                 | 1       | <b>A</b> | -        | +1              |
| Other                                 | 30      | <b>A</b> | -50.8%   | -31             |
| Protective Orders                     | 13      | ▼        | +18.2%   | +2              |

January 2025 thru April 2025 Dispositions (Compared to January 2024 thru April 2024)

Franklin City
District: 5 FIPS: 620

| Support     | 62  | <b>A</b>          | +148.0% | +37 |
|-------------|-----|-------------------|---------|-----|
| Traffic     | 2   | $\leftrightarrow$ |         | 0   |
| GRAND TOTAL | 316 | <b>A</b>          | 8.2%    | +24 |