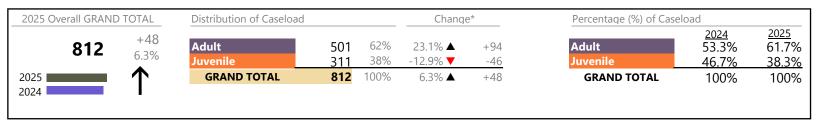

## **Dispositions by Division & Code**

| Division | Case Type Description                   | Code                 | Summary | Change            | % Change | Absolute Change |
|----------|-----------------------------------------|----------------------|---------|-------------------|----------|-----------------|
| Adult    | Misdemeanor                             | CM                   | 937     | <b>A</b>          | +2.1%    | +19             |
| Adult    | Other                                   | ОТ                   | 863     | <b>A</b>          | +23.1%   | +162            |
|          | Civil Support                           | VS                   | 582     | ▼                 | -6.4%    | -40             |
|          | Show Cause                              | SC                   | 522     | <b>A</b>          | +4.2%    | +21             |
|          | Capias                                  | CA                   | 297     | <b>A</b>          | +11.2%   | +30             |
|          | Felony                                  | CF                   | 223     | <b>A</b>          | +16.8%   | +32             |
|          | Family Abuse - Protective Order         | FP                   | 209     | ▼                 | -1.4%    | -3              |
|          | Remand Support                          | RS                   | 21      | ▼                 | -8.7%    | -2              |
|          | Motion - Protective Order               | MP                   | 17      | ▼                 | -5.6%    | -1              |
|          | Violation of Protective Order           | PV                   | 10      | <b>A</b>          | +233.3%  | +7              |
|          | Non-Family Abuse Protective Order       | AP                   | 8       | ▼                 | -52.9%   | -9              |
|          | Protective Order                        | PC                   | 3       | ▼                 | -72.7%   | -8              |
|          | Violation Family Abuse Protective Order | PS                   | 0       |                   | -100.0%  | -1              |
|          | Total                                   |                      | 3,692   | <b>A</b>          | 5.9%     | +207            |
| Juvenile | Custody Visitation                      | CV                   | 1,268   | ▼                 | -2.5%    | -33             |
| Juvenne  | Misdemeanor                             | DM                   | 159     | ▼                 | -8.1%    | -14             |
|          | Abuse and Neglect                       | AN                   | 121     | <b>A</b>          | +9.0%    | +10             |
|          | Felony                                  | DF                   | 80      | ▼                 | -33.3%   | -40             |
|          | Mental Commitment                       | MC                   | 78      | <b>A</b>          | +34.5%   | +20             |
|          | Permanency Planning                     | PH                   | 72      | <b>A</b>          | +4.3%    | +3              |
|          | Status                                  | ST                   | 58      | <b>A</b>          | +26.1%   | +12             |
|          | Foster Care Review                      | FC                   | 56      | ▼                 | -8.2%    | -5              |
|          | Initial Foster Care                     | IF                   | 51      | <b>A</b>          | +82.1%   | +23             |
|          | Paternity                               | PT                   | 35      | ▼                 | -31.4%   | -16             |
|          | Show Cause                              | SC                   | 32      | <b>A</b>          | +45.5%   | +10             |
|          | Remand Custody                          | RC                   | 28      | ▼                 | -20.0%   | -7              |
|          | Remand Visitation                       | RV                   | 27      | ▼                 | -22.9%   | -8              |
|          | Other                                   | OT                   | 24      | ▼                 | -35.1%   | -13             |
|          | Traffic                                 | T                    | 22      | ▼                 | -18.5%   | -5              |
|          | Child In Need of Services               | CS                   | 15      | <b>A</b>          | +15.4%   | +2              |
|          | Motion - Protective Order               | MP                   | 15      | ▼                 | -16.7%   | -3              |
|          | Non-Family Abuse Protective Order       | AP                   | 14      | ▼                 | -78.5%   | -51             |
|          | Temporary Detention Order               | TD                   | 12      | <b>A</b>          | +100.0%  | +6              |
|          | Emergency Custody Order                 | EC                   | 11      | ▼                 | -45.0%   | -9              |
|          | Terminate Parental Rights               | TP                   | 11      | ▼                 | -69.4%   | -25             |
|          | Relief of Custody                       | CR                   | 8       | ▼                 | -33.3%   | -4              |
|          | Special Immigrant Juvenile Status       | SI                   | 6       | <b>A</b>          | -        | +6              |
|          | Voluntary Continuing Services and Supp  | ort Agreen <b>VA</b> | 4       | <b>A</b>          | +100.0%  | +2              |
|          | Family Abuse - Protective Order         | FP                   | 3       | $\leftrightarrow$ |          | -               |
|          | Truancy                                 | TR                   | 2       | <b>A</b>          | +100.0%  | +1              |
|          | Capias                                  | CA                   | 1       | <b>A</b>          | _        | +1              |
|          | Emancipation                            | EP                   | 1       |                   | _        | +1              |
|          | Total                                   |                      | 2,214   | ▼                 | -5.8%    | -136            |
|          | GRAND TOTAL                             |                      | 5,906   | <b>A</b>          | 1.2%     | +71             |