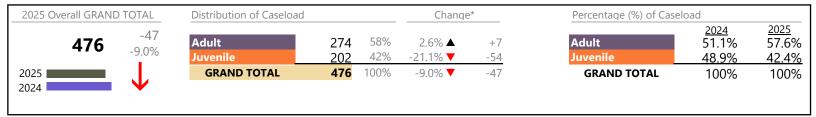

## **Dispositions by Division & Code**

| · ·      |                                         |                      |         |                   |          |                 |
|----------|-----------------------------------------|----------------------|---------|-------------------|----------|-----------------|
| Division | Case Type Description                   | Code                 | Summary | Change            | % Change | Absolute Change |
| Adult    | Civil Support                           | VS                   | 42      | <b>A</b>          | +100.0%  | +21             |
| Aduit    | Show Cause                              | SC                   | 35      | <b>A</b>          | +75.0%   | +15             |
|          | Misdemeanor                             | CM                   | 27      | ▼                 | -37.2%   | -16             |
|          | Other                                   | OT                   | 25      | <b>A</b>          | -47.9%   | -23             |
|          | Capias                                  | CA                   | 21      | <b>A</b>          | +162.5%  | +13             |
|          | Family Abuse - Protective Order         | FP                   | 10      | <b>A</b>          | +42.9%   | +3              |
|          | Felony                                  | CF                   | 5       | ▼                 | -50.0%   | -5              |
|          | Non-Family Abuse Protective Order       | AP                   | 0       | ▼                 | -100.0%  | -1              |
|          | Remand Support                          | RS                   | 0       | ▼                 | -100.0%  | -2              |
|          | Total                                   |                      | 165     | <b>A</b>          | 3.1%     | +5              |
| Juvenile | Custody Visitation                      | CV                   | 61      | ▼                 | -18.7%   | -14             |
| Juvernie | Misdemeanor                             | DM                   | 26      | <b>A</b>          | +116.7%  | +14             |
|          | Felony                                  | DF                   | 14      | <b>A</b>          | +55.6%   | +5              |
|          | Terminate Parental Rights               | TP                   | 10      | <b>A</b>          | +400.0%  | +8              |
|          | Permanency Planning                     | PH                   | 8       | <b>A</b>          | +166.7%  | +5              |
|          | Status                                  | ST                   | 8       | <b>A</b>          | +700.0%  | +7              |
|          | Voluntary Continuing Services and Suppo | ort Agreen <b>VA</b> | 4       | <b>A</b>          | +300.0%  | +3              |
|          | Non-Family Abuse Protective Order       | AP                   | 3       | $\leftrightarrow$ |          | -               |
|          | Temporary Detention Order               | TD                   | 3       | <b>A</b>          | +50.0%   | +1              |
|          | Truancy                                 | TR                   | 3       | $\Leftrightarrow$ |          | -               |
|          | Emergency Custody Order                 | EC                   | 2       | $\leftrightarrow$ |          | -               |
|          | Foster Care Review                      | FC                   | 2       | ▼                 | -66.7%   | -4              |
|          | Show Cause                              | SC                   | 2       | <b>A</b>          | -        | +2              |
|          | Traffic                                 | T                    | 2       | $\leftrightarrow$ |          | -               |
|          | Child In Need of Services               | CS                   | 1       | <b>A</b>          | -        | +1              |
|          | Civil Violation                         | CI                   | 1       | <b>A</b>          | -        | +1              |
|          | Paternity                               | PT                   | 1       | $\leftrightarrow$ |          | -               |
|          | Abuse and Neglect                       | AN                   | 0       | ▼                 | -100.0%  | -2              |
|          | Other                                   | OT                   | 0       | ▼                 | -100.0%  | -1              |
|          | Relief of Custody                       | CR                   | 0       | ▼                 | -100.0%  | -1              |
|          | Remand Custody                          | RC                   | 0       | ▼                 | -100.0%  | -3              |
|          | Remand Visitation                       | RV                   | 0       |                   | -100.0%  | -3              |
|          | Total                                   |                      | 151     | <b>A</b>          | 14.4%    | +19             |
|          | GRAND TOTAL                             |                      | 316     | <b>A</b>          | 8.2%     | +24             |
|          |                                         |                      |         |                   |          |                 |

#### **Dispositions by Major Case Category\*\***

| Category                              | Summary | Change   | % Change | Absolute Change |
|---------------------------------------|---------|----------|----------|-----------------|
| Adult Criminal                        | 68      | <b>A</b> | -11.7%   | -9              |
| Child Dependency                      | 24      | <b>A</b> | +60.0%   | +9              |
| Child in Need of Services/Supervision | 5       | <b>A</b> | +66.7%   | +2              |
| Custody and Visitation                | 62      | ▼        | -18.4%   | -14             |
| Delinquency                           | 41      | <b>A</b> | +95.2%   | +20             |
| Juvenile Miscellaneous                | 8       | <b>A</b> | +700.0%  | +7              |
| New to Workload Study                 | 1       | <b>A</b> | -        | +1              |
| Other                                 | 30      | <b>A</b> | -50.8%   | -31             |
| Protective Orders                     | 13      | ▼        | +18.2%   | +2              |

January 2025 thru April 2025 Dispositions (Compared to January 2024 thru April 2024)

Franklin City
District: 5 FIPS: 620

| Support     | 62  | <b>A</b>          | +148.0% | +37 |
|-------------|-----|-------------------|---------|-----|
| Traffic     | 2   | $\leftrightarrow$ |         | 0   |
| GRAND TOTAL | 316 | <b>A</b>          | 8.2%    | +24 |