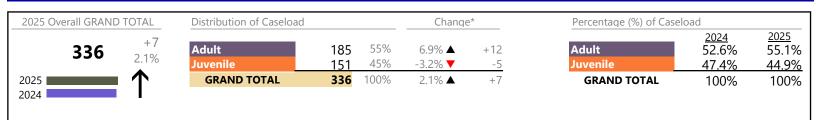

January 2025 thru April 2025 Dispositions (Compared to January 2024 thru April 2024)

| Portsmouth  |           |  |  |  |
|-------------|-----------|--|--|--|
| District: 3 | FIPS: 740 |  |  |  |

| GRAND TOTAL                           | 2,961 | ▼        | -10.5% | -348 |
|---------------------------------------|-------|----------|--------|------|
| Traffic                               | 9     | ▼        | -50.0% | -9   |
| Support                               | 476   | <b>A</b> | -10.7% | -57  |
| Protective Orders                     | 143   | ▼        | -20.6% | -37  |
| Other                                 | 434   | <b>A</b> | +1.2%  | +5   |
| New to Workload Study                 | 3     | <b>A</b> | -40.0% | -2   |
| Juvenile Miscellaneous                | 15    | ▼        | -11.8% | -2   |
| Delinquency                           | 121   | ▼        | -9.7%  | -13  |
| Custody and Visitation                | 775   | ▼        | -20.0% | -194 |
| Child in Need of Services/Supervision | 5     | •        | -      | +5   |
|                                       |       |          |        |      |