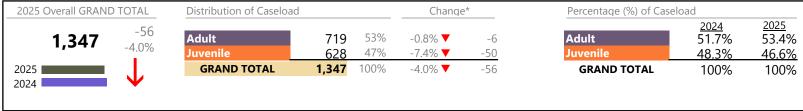

+0.2%

-2.6%

-3,785

Virginia

January 2025 thru April 2025 Dispositions (Compared to January 2024 thru April 2024)

**GRAND TOTAL** 

| Pro Re Juvernite Pro Re Juvernite Re Qu                                                                                   | nancipation otective Order storation of Parental Rights venile Support olation Family Abuse Protective Order stricted Operators License ualified Residential Treatment | EP<br>PC<br>RR<br>JS<br>PS<br>RL | Summary 12 6 3 2                                     | Change  ✓  A  ✓  ✓  ✓  ✓  ✓  ✓  ✓  ✓  ✓  ✓  ✓ | % Change<br>-7.7%<br>+200.0%<br>-<br>-60.0%          | Absolute Change -1 +4                                  |
|---------------------------------------------------------------------------------------------------------------------------|------------------------------------------------------------------------------------------------------------------------------------------------------------------------|----------------------------------|------------------------------------------------------|-----------------------------------------------|------------------------------------------------------|--------------------------------------------------------|
| Pro Re Juvernite Pro Re Juvernite Re Qu                                                                                   | otective Order storation of Parental Rights venile Support olation Family Abuse Protective Order stricted Operators License ualified Residential Treatment             | PC<br>RR<br>JS<br>PS             | 6                                                    | <b>V A V</b> A                                | +200.0%                                              |                                                        |
| Pro Re Juvernite Pro Re Juvernite Re Qu                                                                                   | otective Order storation of Parental Rights venile Support olation Family Abuse Protective Order stricted Operators License ualified Residential Treatment             | RR<br>JS<br>PS                   | 3                                                    | <b>A V</b>                                    | -                                                    | +4                                                     |
| Juv<br>Vic<br>Re<br>Qu                                                                                                    | venile Support  Dlation Family Abuse Protective Order  stricted Operators License  ualified Residential Treatment                                                      | JS<br>PS                         |                                                      | <b>▲</b> ▼                                    | -60.0%                                               |                                                        |
| Vic<br>Re<br>Qu                                                                                                           | plation Family Abuse Protective Order<br>stricted Operators License<br>ualified Residential Treatment                                                                  | PS                               | 2                                                    | ₩                                             | -60.0%                                               | +3                                                     |
| Re.<br>Qu                                                                                                                 | stricted Operators License<br>ualified Residential Treatment                                                                                                           |                                  | 2                                                    | $\Leftrightarrow$                             |                                                      | -3                                                     |
| Qu                                                                                                                        | ualified Residential Treatment                                                                                                                                         | RL                               |                                                      |                                               |                                                      | -                                                      |
|                                                                                                                           |                                                                                                                                                                        |                                  | 1                                                    | $\leftrightarrow$                             |                                                      | -                                                      |
| Vic                                                                                                                       |                                                                                                                                                                        | QR                               | 0                                                    | ▼                                             | -100.0%                                              | -3                                                     |
|                                                                                                                           | olation of Protective Order                                                                                                                                            | PV                               | 0                                                    |                                               | -100.0%                                              | -1                                                     |
|                                                                                                                           | Total                                                                                                                                                                  |                                  | 66,327                                               | ▼                                             | -7.1%                                                | -5,068                                                 |
|                                                                                                                           | GRAND TOTAL                                                                                                                                                            |                                  |                                                      | ▼                                             | -2.6%                                                | -3,785                                                 |
| Dispositions by Major<br>Category                                                                                         |                                                                                                                                                                        |                                  | Summary                                              | Change                                        | % Change                                             | Absolute Change                                        |
|                                                                                                                           |                                                                                                                                                                        |                                  |                                                      |                                               | 9                                                    | Absolute Change                                        |
| Adult Criminal                                                                                                            |                                                                                                                                                                        |                                  | 36,548                                               | ▼                                             | +1.9%                                                | +697                                                   |
|                                                                                                                           |                                                                                                                                                                        |                                  |                                                      | <b>V</b>                                      | +1.9%                                                | ,                                                      |
| Adult Criminal<br>Child Dependency<br>Child in Need of Se                                                                 | ervices/Supervision                                                                                                                                                    |                                  | 36,548<br>6,240<br>1,263                             | ▼<br>▼                                        |                                                      | +697                                                   |
| Child Dependency                                                                                                          | •                                                                                                                                                                      |                                  | 6,240                                                | ¥<br>¥<br>¥                                   | -4.4%                                                | +697<br>-288                                           |
| Child Dependency<br>Child in Need of Se                                                                                   | •                                                                                                                                                                      |                                  | 6,240<br>1,263                                       | <b>*</b>                                      | -4.4%<br>-7.9%                                       | +697<br>-288<br>-108                                   |
| Child Dependency<br>Child in Need of Se<br>Custody and Visitat                                                            | tion                                                                                                                                                                   |                                  | 6,240<br>1,263<br>37,182                             | <b>*</b>                                      | -4.4%<br>-7.9%<br>-8.8%                              | +697<br>-288<br>-108<br>-3,570                         |
| Child Dependency<br>Child in Need of Se<br>Custody and Visitat<br>Delinquency                                             | eous                                                                                                                                                                   |                                  | 6,240<br>1,263<br>37,182<br>10,744                   | <b>*</b>                                      | -4.4%<br>-7.9%<br>-8.8%<br>+1.3%                     | +697<br>-288<br>-108<br>-3,570<br>+141                 |
| Child Dependency<br>Child in Need of Se<br>Custody and Visitat<br>Delinquency<br>Juvenile Miscellane                      | eous                                                                                                                                                                   |                                  | 6,240<br>1,263<br>37,182<br>10,744<br>1,533          | ¥<br>¥<br>•                                   | -4.4%<br>-7.9%<br>-8.8%<br>+1.3%<br>-20.9%           | +697<br>-288<br>-108<br>-3,570<br>+141<br>-404         |
| Child Dependency<br>Child in Need of Se<br>Custody and Visitat<br>Delinquency<br>Juvenile Miscellane<br>New to Workload S | eous                                                                                                                                                                   |                                  | 6,240<br>1,263<br>37,182<br>10,744<br>1,533<br>1,024 | ¥<br>¥<br>•                                   | -4.4%<br>-7.9%<br>-8.8%<br>+1.3%<br>-20.9%<br>+27.7% | +697<br>-288<br>-108<br>-3,570<br>+141<br>-404<br>+222 |
| Adult Criminal                                                                                                            |                                                                                                                                                                        |                                  | 36,548                                               | •                                             | +1.9%                                                |                                                        |

3,506

143,291

The data reported reflect the case management system. The case types reported may not necessitate judicial involvement.

Traffic

 $<sup>\</sup>ensuremath{^{*}}$  Compared to same time period as previous year