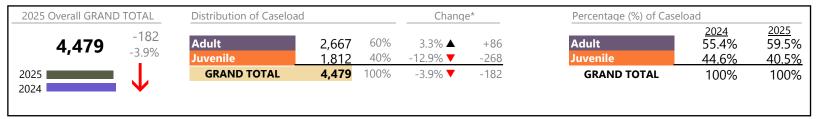

2025 Overall GRAND TOTAL Distribution of Caseload Change\* Percentage (%) of Caseload 2025 <u>2024</u> -348 Adult 65% Adult 64.7% 1,917 -5.6% **T** -113 61.3% -10.5% Juvenile 35% -18.4% **T** -235 38.7% 35.3% 1,044 Juvenile **GRAND TOTAL GRAND TOTAL** 2025 2,961 100% -10.5% **T** -348 100% 100% 2024

## **Dispositions by Division & Code**

| Division | Case Type Description                            | Code | Summary | Change            | % Change | Absolute Change |
|----------|--------------------------------------------------|------|---------|-------------------|----------|-----------------|
| A -114   | Show Cause                                       | SC   | 446     | •                 | -5.1%    | -24             |
| Adult    | Misdemeanor                                      | CM   | 407     | <u></u>           | -0.5%    | -2              |
|          | Other                                            | OT   | 344     | <b>A</b>          | +9.9%    | +31             |
|          | Civil Support                                    | VS   | 293     | ▼                 | -26.0%   | -103            |
|          | Capias                                           | CA   | 178     | <b>A</b>          | +11.3%   | +18             |
|          | Family Abuse - Protective Order                  | FP   | 106     | <b>A</b>          | +2.9%    | +3              |
|          | Felony                                           | CF   | 92      | <b>A</b>          | +1.1%    | +1              |
|          | Remand Support                                   | RS   | 20      | ▼                 | -35.5%   | -11             |
|          | Motion - Protective Order                        | MP   | 17      | <b>A</b>          | +13.3%   | +2              |
|          | Non-Family Abuse Protective Order                | AP   | 11      | ▼                 | -68.6%   | -24             |
|          | Violation of Protective Order                    | PV   | 2       | $\leftrightarrow$ |          | -               |
|          | Criminal Support                                 | CS   | 1       | <b>A</b>          | -        | +1              |
|          | Bond Forfeiture                                  | BF   | 0       | ▼                 | -100.0%  | -1              |
|          | Restricted License for Non-Support               | SL   | 0       | ▼                 | -100.0%  | -4              |
| ·        | Total                                            |      | 1,917   | ▼                 | -5.6%    | -113            |
| Juvenile | Custody Visitation                               | CV   | 745     | ▼                 | -19.3%   | -178            |
| Juvenne  | Misdemeanor                                      | DM   | 70      | ▼                 | -17.6%   | -15             |
|          | Felony                                           | DF   | 47      | <b>A</b>          | +4.4%    | +2              |
|          | Paternity                                        | PT   | 30      | ▼                 | -34.8%   | -16             |
|          | Remand Custody                                   | RC   | 29      | ▼                 | -21.6%   | -8              |
|          | Remand Visitation                                | RV   | 29      | ▼                 | -21.6%   | -8              |
|          | Status                                           | ST   | 15      | ▼                 | -11.8%   | -2              |
|          | Initial Foster Care                              | IF   | 10      | <b>A</b>          | +233.3%  | +7              |
|          | Abuse and Neglect                                | AN   | 9       | <b>A</b>          | +125.0%  | +5              |
|          | Traffic                                          | Т    | 9       | ▼                 | -50.0%   | -9              |
|          | Foster Care Review                               | FC   | 8       | <b>A</b>          | +33.3%   | +2              |
|          | Permanency Planning                              | PH   | 7       | $\leftrightarrow$ |          | -               |
|          | Child In Need of Services                        | CS   | 5       | <b>A</b>          | -        | +5              |
|          | Emergency Custody Order                          | EC   | 5       | ▼                 | -16.7%   | -1              |
|          | Non-Family Abuse Protective Order                | AP   | 5       | ▼                 | -72.2%   | -13             |
|          | Family Abuse - Protective Order                  | FP   | 4       | ▼                 | -42.9%   | -3              |
|          | Show Cause                                       | SC   | 4       | $\leftrightarrow$ |          | -               |
|          | Temporary Detention Order                        | TD   | 4       | <b>A</b>          | +33.3%   | +1              |
|          | Voluntary Continuing Services and Support Agreen |      | 3       | <b>A</b>          | +50.0%   | +1              |
|          | Mental Commitment                                | MC   | 2       | $\leftrightarrow$ |          | -               |
|          | Special Immigrant Juvenile Status                | SI   | 2       | <b>A</b>          | -        | +2              |
|          | Civil Violation                                  | CI   | 1       | ▼                 | -80.0%   | -4              |
|          | Other                                            | OT   | 1       | <b>A</b>          | -        | +1              |
|          | Motion - Protective Order                        | MP   | 0       | ▼                 | -100.0%  | -2              |
|          | Terminate Parental Rights                        | TP   | 0       | <u> </u>          | -100.0%  | -2              |
|          | Total                                            |      | 1,044   | <b>V</b>          | -18.4%   | -235            |
|          | GRAND TOTAL                                      |      | 2,961   | ▼                 | -10.5%   | -348            |

#### **Dispositions by Major Case Category\*\***

| Category         | Summary | Change   | % Change | Absolute Change |
|------------------|---------|----------|----------|-----------------|
| Adult Criminal   | 943     | ▼        | -5.7%    | -57             |
| Child Dependency | 37      | <b>A</b> | +54.2%   | +13             |

January 2025 thru April 2025 Dispositions (Compared to January 2024 thru April 2024)

| Portsmouth  |           |  |  |  |
|-------------|-----------|--|--|--|
| District: 3 | FIPS: 740 |  |  |  |

| GRAND TOTAL                           | 2,961 | ▼        | -10.5% | -348 |
|---------------------------------------|-------|----------|--------|------|
| Traffic                               | 9     | ▼        | -50.0% | -9   |
| Support                               | 476   | <b>A</b> | -10.7% | -57  |
| Protective Orders                     | 143   | ▼        | -20.6% | -37  |
| Other                                 | 434   | <b>A</b> | +1.2%  | +5   |
| New to Workload Study                 | 3     | <b>A</b> | -40.0% | -2   |
| Juvenile Miscellaneous                | 15    | ▼        | -11.8% | -2   |
| Delinquency                           | 121   | ▼        | -9.7%  | -13  |
| Custody and Visitation                | 775   | ▼        | -20.0% | -194 |
| Child in Need of Services/Supervision | 5     | •        | -      | +5   |
|                                       |       |          |        |      |