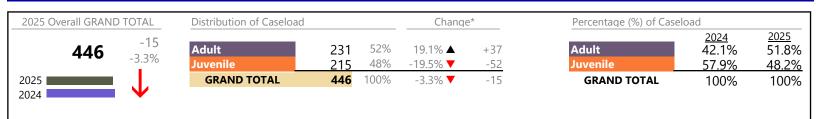

2025 Overall GRAND TOTAL Distribution of Caseload Change\* Percentage (%) of Caseload 2025 <u>2024</u> -348 Adult 65% Adult 64.7% 1,917 -5.6% **T** -113 61.3% -10.5% Juvenile 35% -18.4% **T** -235 38.7% 35.3% 1,044 Juvenile **GRAND TOTAL GRAND TOTAL** 2025 2,961 100% -10.5% **T** -348 100% 100% 2024