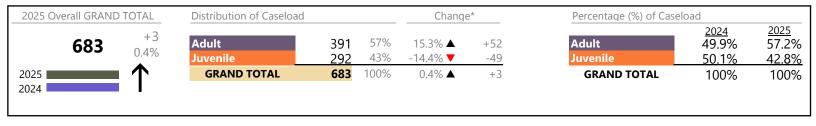

| 10.2%    | +28             |
|         | 76<br>7<br>10<br>62<br>42<br>2<br>26<br>20<br>58<br>0 | 76       | 76              |

303

10.2%

<sup>\*</sup> Compared to same time period as previous year

<sup>\*\*</sup> Case Type Categories are defined in the 2017 Virginia Judicial Workload Assessment

The data reported reflect the case management system. The case types reported may not necessitate judicial involvement.

January 2025 thru April 2025 Dispositions (Compared to January 2024 thru April 2024)

Amelia
District: 11 FIPS: 007

\* Compared to same time period as previous year

\*\* Case Type Categories are defined in the 2017 Virginia Judicial Workload Assessment

Dinwiddie

January 2025 thru April 2025 Dispositions (Compared to January 2024 thru April 2024)

District: 11 FIPS: 053



# Dispositions by Division & Code

| Division | Case Type Description             | Code | Summary | Change            | % Change | Absolute Change |
|----------|-----------------------------------|------|---------|-------------------|----------|-----------------|
| Adult    | Show Cause                        | SC   | 94      | <b>A</b>          | +80.8%   | +42             |
| Aduit    | Misdemeanor                       | CM   | 75      | <b>A</b>          | +10.3%   | +7              |
|          | Civil Support                     | VS   | 69      | <b>A</b>          | +1.5%    | +1              |
|          | Other                             | OT   | 69      | <b>A</b>          | +23.2%   | +13             |
|          | Felony                            | CF   | 32      | ▼